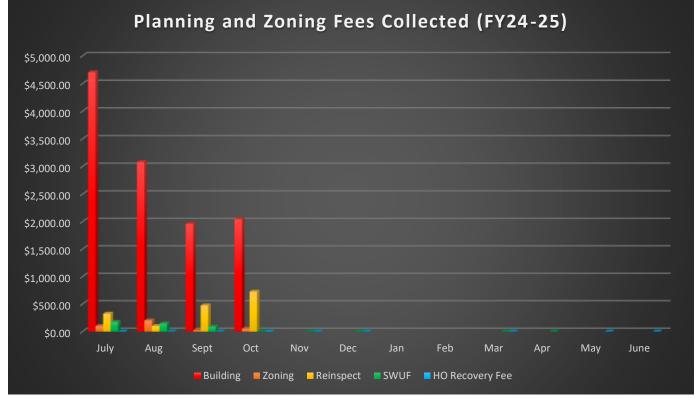

\$375.00    |
| Reinspect   | \$ 325.00  | \$ 100.00   | \$ 475.00   | \$ 725.00   |        |        |        |        |        |        |        |        | \$1,625.00  |
| SWUF        | \$175.00   | \$ 145.84   | \$ 87.50    | \$ -        | \$ -   | \$ -   |        |        | \$ -   | \$ -   |        |        | \$408.34    |
| HO Recovery |            |             |             |             |        |        |        |        |        |        |        |        |             |
| Fee         | \$10.00    | \$ -        | \$ -        | \$ 10.00    | \$ -   | \$ -   |        |        | \$ -   |        | \$ -   | \$ -   | \$20.00     |
| Total       | \$5,312.70 | \$3,525.84  | \$2,547.90  | \$2,828.50  | \$0.00 | \$0.00 | \$0.00 | \$0.00 | \$0.00 | \$0.00 | \$0.00 | \$0.00 | \$14,214.94 |





# SENIOR CENTER FY24-25

|                             | July      | Aug. | Sept. | Oct. | Nov. | Dec. | Jan. | Feb.  | March | April | May  | June  |           |
|-----------------------------|-----------|------|-------|------|------|------|------|-------|-------|-------|------|-------|-----------|
|                             | July      | Aug. | Jept. | Oct. | NOV. | Dec. | Jan. | i eb. | March | Арпс  | May  | Julie | YTD Total |
| Unduplicated Attendees      | 79        |      |       |      |      |      |      |       |       |       |      |       | 79        |
| Total Guest Check-Ins       | 29        |      |       |      |      |      |      |       |       |       |      |       | 29        |
| New Member Forms Submitted  | 8         |      |       |      |      |      |