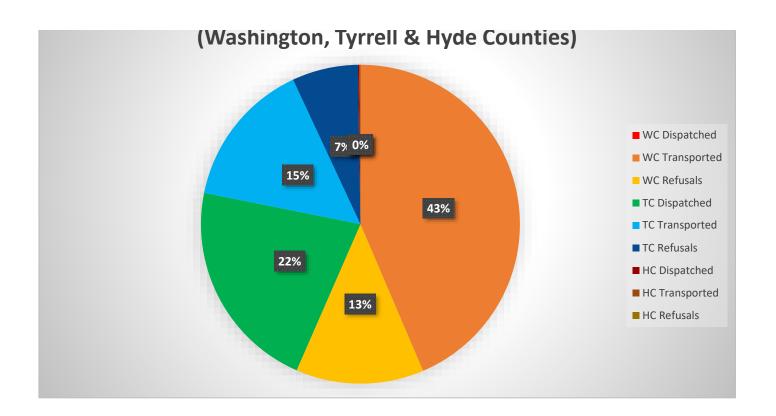

TC Refusals           | 15   | 25  | 12   |     |         |       |      |     |       |     |       |      | 52            |
|                       |      |     |      |     |         |       |      |     |       |     |       |      |               |
| Mutual Aid Hyde       |      |     |      |     |         |       |      |     |       |     |       |      |               |
| HC Dispatched         | 0    | 1   | 0    | 0   | 0       | 0     | 0    | 0   | 0     | 0   | 0     | 0    | 1             |
| HC Transported        | 0    | 1   | 0    | 0   | 0       | 0     | 0    | 0   | 0     | 0   | 0     | 0    | 1             |
| HC Refusals           | 0    | 0   | 0    | 0   | 0       | 0     | 0    | 0   | 0     | 0   | 0     | 0    | 0             |

**EMS Dispatches for FY24-25** 



|                       | LANDFILL (in tons) |       |       |        |     |     |     |     |     |     |     |      |        |
|-----------------------|--------------------|-------|-------|--------|-----|-----|-----|-----|-----|-----|-----|------|--------|
|                       | FY 24-25           |       |       |        |     |     |     |     |     |     |     |      |        |
|                       | July               | Aug.  | Sept. | Oct    | Nov | Dec | Jan | Feb | Mar | Apr | May | June | YTD    |
| Limbs, Brush & Leaves | 62.41              | 42.11 | 90.43 | 67.89  |     |     |     |     |     |     |     |      | 262.84 |
| Inert Debris          | 76.5               | 32.1  | 27.58 | 43.95  |     |     |     |     |     |     |     |      | 180.13 |
| Scrap Metal