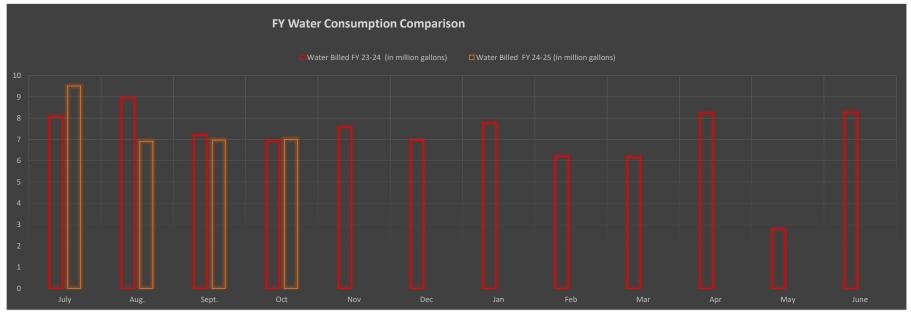

|      |      |      |      |      |       |      | \$ 6,429.00       |
| Water Pumped (in million gallons)          | 16.4        | 15.9        | 14.14       | 13.16       |       |      |      |      |      |      |       |      | 59.600            |
| Number of Customers                        | 2682        | 2676        | 2679        | 2670        |       |      |      |      |      |      |       |      | 10,707            |
| New taps                                   | 2           | 2           | 1           | 0           |       |      |      |      |      |      |       |      | 2                 |
| Water Billed to Roper                      | \$ 4,844.65 | \$ 4,844.65 | \$ 4,844.65 | \$ 4,844.65 |       |      |      |      |      |      |       |      | \$ 19,378.60<br>0 |



### EMERGENCY MEDICAL SERVICES (EMS) FY24-25

### **Washington County**

|                       | July | Aug | Sept | Oct | Nov     | Dec   | Jan  | Feb | Mar   | Apr | May   | June | YTD<br>Totals |
|-----------------------|------|-----|------|-----|---------|-------|------|-----|-------|-----|-------|------|---------------|
| WC Dispatched         | 161  | 131 | 148  |     |         |       |      |     |       |     |       |      | Totals        |
| WC Transported        | 124  | 95  | 120  |     |         |       |      |     |       |     |       |      | 339           |
| WC Refusals           | 37   | 36  | 28   |     |         |       |      |     |       |     |       |      | 101           |
| Transport Washington  |      |     |      |     |         |       |      |     |