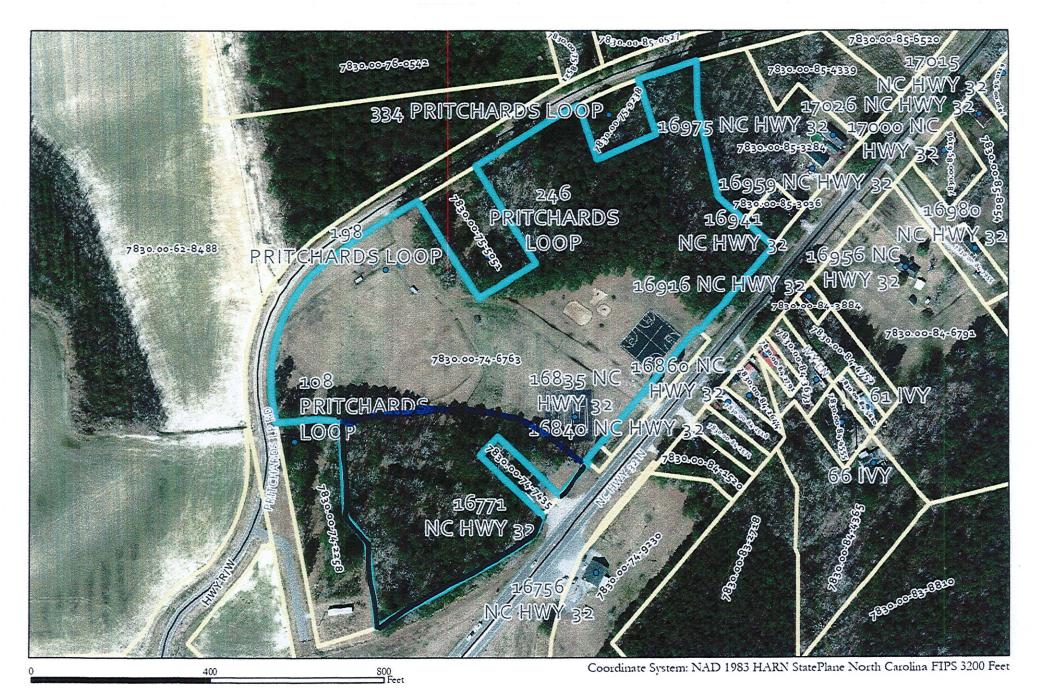

as to the accuracy of information on this web site, nor do they assume any liability or responsibility for any errors or omissions in its content. It is the sole responsibility of the end user to evaluate the accuracy, completeness, or usefulness of any information, opinion, advice, or other content available through this web site.



20 m

Sherri Wilkins Tax Administrator/Assessor swilkins@washconc.org NCPIN:
OWNER\_s:
OwnerAdd1:
OwnerAdd2:
AreaAC:
CITY:
STATE:
ZIP:
PropLoc:
DB\_PG:
MapRef1:
MapRef2:
MapRef3:

MAP 2

Date Printed: 2/7/2023

## Skinnersville Civic Center, Inc Requested Land Extension For Existing Building Expansion and Area Development



----- Requested Extension

See Attached Washington County Map for Explantion

West Extension Aces Requested\_\_\_\_\_

LAND REQUEST 2





LAND REGUEST 2

Richard Livingston Senior Project Manager Washington County GIS 2/15/2023

### WASHINGTON COUNTY BOARD OF COMMISSIONERS

### AGENDA STATEMENT

ITEM NO: 7

DATE: December 2, 2024

ITEM: Regional Detention Center Study, Mr. Jason Squires, ACM

### **SUMMARY EXPLANATION:**

Mr. Potter will speak to the Board on the abovementioned subject. See attached.

Chowan County has asked Gates and Washington to join in commissioning a study (attached) to analyze the future projected needs and cost/benefits of a regional Chowan, Gates, Washington Detention Center. If we choose to participate Washington County's estimated initial cost in the study (pro-rated by population) would be around \$11,625.

The Sheriff attended an initial project discussion meeting and after due consideration