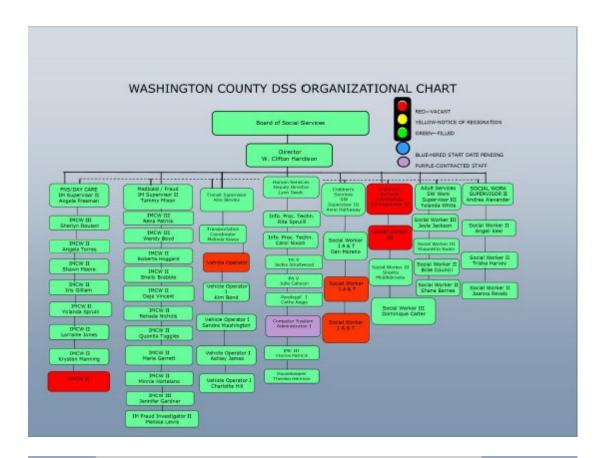

and placed on the regular agenda.
- If board members agree with the items placed on the consent agenda and they do not desire to discuss or remove any of the items, all of the items on the consent agenda may be approved with one vote. The consent agenda may be approved as presented with one motion. A second to the motion is required and the board will need to vote on the motion.
- If corrections must be made to Closed Session meeting minutes, a Closed Session will be needed to discuss them. If there are no corrections, the motion approving the minutes of the Regular Session minutes will also include the Closed Session minutes.
- Items on the consent agenda may be acted and voted upon individually also. The board will decide
  whether or not to consider consent agenda items individually.



#### **DIRECTOR'S REPORT**

- \* ADMININSTRATION/FINANCE
- FOOD & NUTRITION SERVICES
- \* CHILD CARE
- MEDICAID
- PROGRAM INTEGRITY
- \* CHILD WELFARE
- \* ADULT PROTECTIVE SERVICES
- \* IN-HOME SERVICES
- WORK FIRST EMPLOYMENT SERVICES
- WORK FIRST CASH ASSISTANCE
- \* ENERGY PROGRAMS
- \* CHILD SUPPORT SERVICES
- \* RIVERLIGHT TRANSIT

### Upcoming Audits / Monitorings

Single County Audit is underway in the agency. Medicaid case findings are back and the agency is preparing the rebuttals.

Work First Performance Compliance Monitoring for SFY 2024-2025 has been completed, Program Improvement Plan has been submitted and we are awaiting final letter.

A new IV-E Permanency program monitoring is underway. We are providing information to the monitors now.

### Audit/Monitoring Findings

·