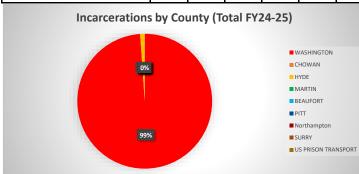

|
| SURRY               | Male   | 0    | 0   | 0    | 0   | 0   | 0   | 0   | 0   | 0   | 0   | 0   | 0    | 0                    | 0                      |
| JOKKI               | Female | 0    | 0   | 0    | 0   | 0   | 0   | 0   | 0   | 0   | 0   | 0   | 0    | 0                    |                        |
| SMCP Male           | -      | 8    | 10  | 10   | 15  |     |     |     |     |     |     |     |      | 43                   | 43                     |
| US PRISON TRANSPORT | Male   | 0    | 0   | 0    | 0   | 0   | 0   | 0   | 0   | 0   | 0   | 0   | 0    | 0                    | 0                      |
| OS FRISON TRANSPORT | Female | 0    | 0   | 0    | 0   | 0   | 0   | 0   | 0   | 0   | 0   | 0   | 0    | 0                    | ľ                      |



1

SHERRIFF FY24-25

|                                  | JULY | AUG | SEPT | ОСТ | NOV | DEC | JAN | FEB | MAR | APR | MAY | JUNE | YTD<br>TOTALS |
|----------------------------------|------|-----|------|-----|-----|-----|-----|-----|-----|-----|-----|------|---------------|
| Total Number of Dispatched Calls | 1105 | 998 | 1022 | 929 | 0   | 0   | 0   | 0   |     |     | 0   | 0    | 4054          |
| Law Enforcement                  | 853  | 755 | 776  | 676 |     |     |     |     |     |     |     |      | 3060          |
| Animal Control                   | 73   | 89  | 77   | 79  |     |     |     |     |     |     |     |      | 318           |
| EMS                              | 179  | 154 | 169  | 174 |     |     |     |     |     |     |     |      | 676           |
| Reporte