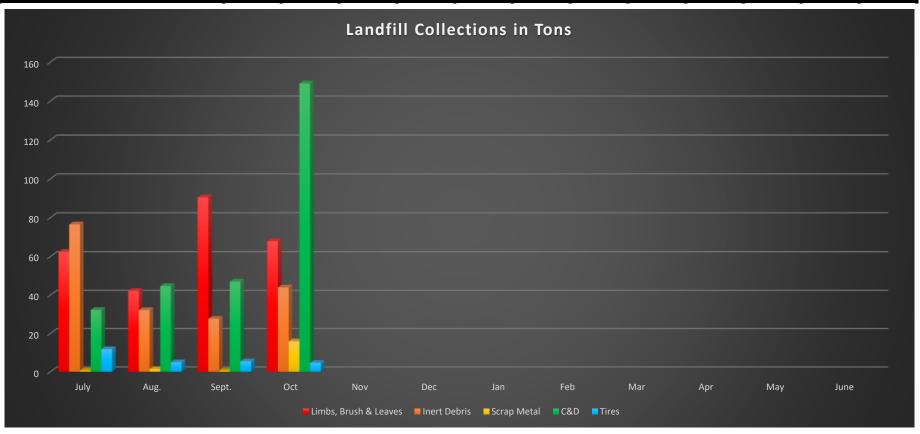

|      |        |
|                       | July               | Aug.  | Sept. | Oct    | Nov | Dec | Jan | Feb | Mar | Apr | May | June | YTD    |
| Limbs, Brush & Leaves | 62.41              | 42.11 | 90.43 | 67.89  |     |     |     |     |     |     |     |      | 262.84 |
| Inert Debris          | 76.5               | 32.1  | 27.58 | 43.95  |     |     |     |     |     |     |     |      | 180.13 |
| Scrap Metal           | 0.57               | 1.34  | 0.49  | 15.85  |     |     |     |     |     |     |     |      | 18.25  |
| C&D                   | 32.24              | 44.74 | 47.06 | 149.03 |     |     |     |     |     |     |     |      | 273.07 |
| Tires                 | 11.76              | 4.92  | 5.37  | 4.57   |     |     |     |     |     |     |     |      | 26.62  |



PLANNING AND ZONING FY24-25 Inspections and Fees

|             | July       | Aug         | Sept        | Oct         | Nov    | Dec    | Jan    | Feb    | Mar    | Apr    | May    | June   | YTD Totals  |
|-------------|------------|-------------|-------------|-------------|--------|--------|--------|--------|--------|--------|--------|--------|-------------|
| Building    | \$4,702.70 | \$ 3,080.00 | \$ 1,960.40 | \$ 2,043.50 |        |        |        |        |        |        |        |        | \$11,786.60 |
| Zoning      | \$ 100.00  | \$ 200.00   | \$ 25.00    | \$ 50.00    |        |        |        |        |        |        |        |        | \$375.00    |
| Reinspect   | \$ 325.00  | \$ 100.00   | \$ 475.00   | \$ 725.00   |        |        |        |        |        |