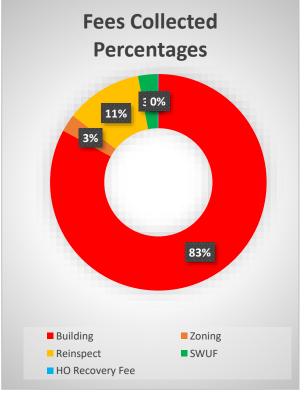

375.00    |
| Reinspect   | \$ 325.00  | \$ 100.00   | \$ 475.00   | \$ 725.00   |        |        |        |        |        |        |        |        | \$1,625.00  |
| SWUF        | \$175.00   | \$ 145.84   | \$ 87.50    | \$ -        | \$ -   | \$ -   |        |        | \$ -   | \$ -   |        |        | \$408.34    |
| HO Recovery |            |             |             |             |        |        |        |        |        |        |        |        |             |
| Fee         | \$10.00    | \$ -        | \$ -        | \$ 10.00    | \$ -   | \$ -   |        |        | \$ -   |        | \$ -   | \$ -   | \$20.00     |
| Total       | \$5,312.70 | \$3,525.84  | \$2,547.90  | \$2,828.50  | \$0.00 | \$0.00 | \$0.00 | \$0.00 | \$0.00 | \$0.00 | \$0.00 | \$0.00 | \$14,214.94 |





# SENIOR CENTER FY24-25

|                             | July      | Aug. | Sept. | Oct. | Nov. | Dec. | Jan. | Feb.  | March | April | May  | June  |           |
|-----------------------------|-----------|------|-------|------|------|------|------|-------|-------|-------|------|-------|-----------|
|                             | July      | Aug. | Jept. | Oct. | NOV. | Dec. | Jan. | i eb. | March | Арпс  | May  | Julie | YTD Total |
| Unduplicated Attendees      | 79        |      |       |      |      |      |      |       |       |       |      |       | 79        |
| Total Guest Check-Ins       | 29        |      |       |      |      |      |      |       |       |       |      |       | 29        |
| New Member Forms Submitted  | 8         |      |       |      |      |      |