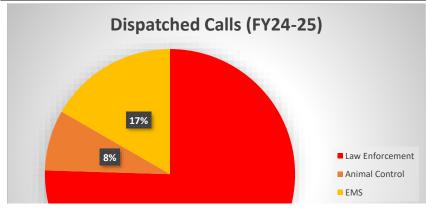

|     |      | 51            |
| Total Papers Outstanding         | 0    | 0   | 36   | 39  | 0   | 0   | 0   | 0   | 0   | 0   | 0   |      | 75            |
| Criminal Papers Outstanding      |      |     | 7    | 19  |     |     |     |     |     |     |     |      | 26            |
| Civil Papers Outstanding         |      |     | 29   | 20  |     |     |     |     |     |     |     |      | 49            |
| Gun Permits Issued N/A           | N/A  | N/A | N/A  | N/A | N/A | N/A | N/A | N/A | N/A | N/A | N/A | N/A  | 0             |
| Conceals Pending N/A             |      |     | 10   | 9   |     |     |     |     |     | ·   |     |      | 19            |
| Concealed Permits Issued N/A     |      |     |      |     |     |     |     |     |     |     |     |      | 0             |







# SHERRIFF FY24-25

|                                         | JULY | AUG | SEPT | ОСТ | NOV | DEC | JAN | FEB | MAR | APR | MAY | JUNE | YTD<br>TOTALS |
|-----------------------------------------|------|-----|------|-----|-----|-----|-----|-----|-----|-----|-----|------|---------------|
| <b>Total Number of Dispatched Calls</b> | 0    | 0   | 0    | 0   | 0   | 0   | 0   | 0   | 0   | 0   | 0   | 0    | 0             |
| Plymouth Police Department              |      |     |      |     |     |     |     |     |     |     |     |      | 0             |
| Public Works                            |      |     |      |     |     |     |     |     |     |     |     |      | 0             |
| EMS Calls in the Town of Plymouth       |      |     |      |     |     |     |     |     |     |