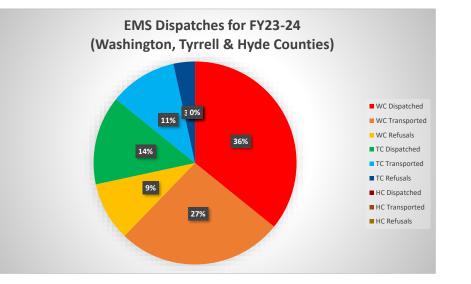

| 55    | 68  | 62  |     |     |     |      | 472           |
| TC Transported        | 31   | 41  | 54   | 38  | 55     | 39    | 51  | 49  |     |     |     |      | 358           |
| TC Refusals           | 18   | 10  | 9    | 12  | 19     | 16    | 17  | 13  |     |     |     |      | 114           |
| Mutual Aid Hyde       |      |     |      |     |        |       |     |     |     |     |     |      |               |
| HC Dispatched         | 0    | 0   | 0    | 0   | 0      | 0     | 0   | 0   |     |     |     |      | 0             |
| HC Transported        | 0    | 0   | 0    | 0   | 0      | 0     | 0   | 0   |     |     |     |      | 0             |
| HC Refusals           | 0    | 0   | 0    | 0   | 0      | 0     | 0   | 0   |     |     |     |      | 0             |





## PLANNING AND ZONING

#### FY23-24

**Inspections and Fees** 

|             | July       | Aug        |      | Sept        | Oct            | Nov            | Dec            | Jan            | Feb            | Mar            | Ар | •     | May    | June  | YTD Totals          |
|-------------|------------|------------|------|-------------|----------------|----------------|----------------|----------------|----------------|----------------|----|-------|--------|-------|---------------------|
| Building    | \$3,495.00 | \$ 3,800.4 | 6 \$ | \$ 3,663.00 | \$<br>6,607.00 | \$<br>1,220.00 | \$<br>2,891.00 | \$<br>2,111.00 | \$<br>2,812.50 | \$<br>7,815.00 |    |       |        |       | \$34,414.9          |
| Zoning      | \$ 150.00  | \$ 75.0    | 0 9  | \$ 275.00   | \$<br>50.00    |