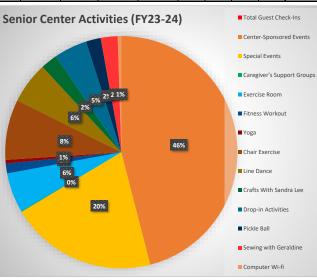

1         1         1         1         1         1         1         1         1         1         1         1         1         1         1         1         1         1         1         1         1         1         1         1         1         1         1         1         1         1         1         1         1         1         1         1         1         1         1         1         1         1         1         1         1         1         1         1         1         1         1         1         1         1         1         1         1         1         1         1         1         1         1         1         1         1         1         1         1         1         1         1         1         1         1         1         1         1         1         1 |





## DETENTION

## FY23-24

## Incarcerations by County

|                     |        | July | Aug | Sept | Oct | Nov | Dec | Jan | Feb | Mar | Apr | May | June | Total (by<br>Gender) | Total<br>Incaceration |
|---------------------|--------|------|-----|------|-----|-----|-----|-----|-----|-----|-----|-----|------|----------------------|-----------------------|
|                     |        | 55   | 45  | 53   | 51  | 36  | 48  | 42  | 40  | 46  | 0   | 0   | 0    | 416                  | 416                   |
| WASHINGTON          | Male   | 29   | 26  | 33   | 30  | 21  | 29  | 25  | 26  | 31  |     |     |      | 250                  | 312                   |
| WASHINGTON          | Female | 11   | 5   | 9    | 5   | 2   | 6   | 8   | 7   | 9   |     |     |      | 62