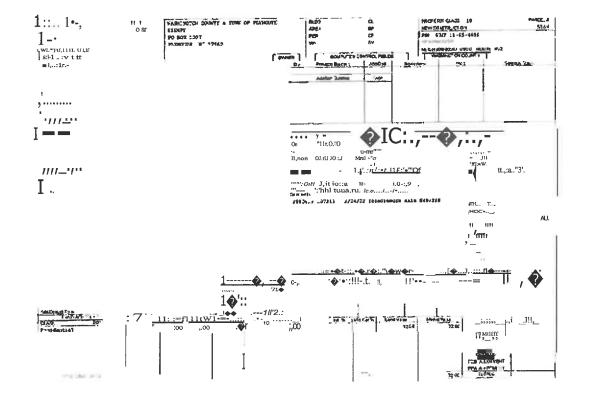

#### ATTACHMENT B (Property Card)

|                  |                                                                                                                                                                                                                                                                                                                                                                                                                                                                                                                                                                                                                                                                                                                                                                                                                                                                                                                                                                                                                                                                                                                                                                                                                                                                                                                                                                                                                                                                                                                                                                                                                                                                                                                                                                                                                                                                                                                                                                                                                                                                                                                                |          | BB/          | MANCF DUE | ΑŢ             | TY FEES & |      | ' <mark>L TAxts</mark>  <br>TEREST | š.       |            |
|------------------|--------------------------------------------------------------------------------------------------------------------------------------------------------------------------------------------------------------------------------------------------------------------------------------------------------------------------------------------------------------------------------------------------------------------------------------------------------------------------------------------------------------------------------------------------------------------------------------------------------------------------------------------------------------------------------------------------------------------------------------------------------------------------------------------------------------------------------------------------------------------------------------------------------------------------------------------------------------------------------------------------------------------------------------------------------------------------------------------------------------------------------------------------------------------------------------------------------------------------------------------------------------------------------------------------------------------------------------------------------------------------------------------------------------------------------------------------------------------------------------------------------------------------------------------------------------------------------------------------------------------------------------------------------------------------------------------------------------------------------------------------------------------------------------------------------------------------------------------------------------------------------------------------------------------------------------------------------------------------------------------------------------------------------------------------------------------------------------------------------------------------------|----------|--------------|-----------|----------------|-----------|------|------------------------------------|----------|------------|
| PIN              | CHANNER MARKE                                                                                                                                                                                                                                                                                                                                                                                                                                                                                                                                                                                                                                                                                                                                                                                                                                                                                                                                                                                                                                                                                                                                                                                                                                                                                                                                                                                                                                                                                                                                                                                                                                                                                                                                                                                                                                                                                                                                                                                                                                                                                                                  | TAX YEAR | January 2023 |           | SUIT COSTS i.= |           | 2023 |                                    | 8/IIANCE |            |
| 5757,11-65-4496  |                                                                                                                                                                                                                                                                                                                                                                                                                                                                                                                                                                                                                                                                                                                                                                                                                                                                                                                                                                                                                                                                                                                                                                                                                                                                                                                                                                                                                                                                                                                                                                                                                                                                                                                                                                                                                                                                                                                                                                                                                                                                                                                                | 2007     | 5            | 176.54    | 5              | *         | 5    |                                    | 5        | 176.S4     |
| 767.11-65-4496   | 1                                                                                                                                                                                                                                                                                                                                                                                                                                                                                                                                                                                                                                                                                                                                                                                                                                                                                                                                                                                                                                                                                                                                                                                                                                                                                                                                                                                                                                                                                                                                                                                                                                                                                                                                                                                                                                                                                                                                                                                                                                                                                                                              | 2008     | 5            | 174.82    | 5              | -         | \$   |                                    | 5        | 174.82     |
| & 761.11-65-4496 |                                                                                                                                                                                                                                                                                                                                                                                                                                                                                                                                                                                                                                                                                                                                                                                                                                                                                                                                                                                                                                                                                                                                                                                                                                                                                                                                                                                                                                                                                                                                                                                                                                                                                                                                                                                                                                                                                                                                                                                                                                                                                                                                | 2009     | \$           | 168.10    | 5              | •         | 5    | •                                  | \$       | lr.8.10    |
| 6767.11-65-44'6  |                                                                                                                                                                                                                                                                                                                                                                                                                                                                                                                                                                                                                                                                                                                                                                                                                                                                                                                                                                                                                                                                                                                                                                                                                                                                                                                                                                                                                                                                                                                                                                                                                                                                                                                                                                                                                                                                                                                                                                                                                                                                                                                                | 2010     | 5            | 151.38    | \$             |           | 5    | •                                  | \$       | 161.38     |
| 6767.11-65-44!10 | 6                                                                                                                                                                                                                                                                                                                                                                                                                                                                                                                                                                                                                                                                                                                                                                                                                                                                                                                                                                                                                                                                                                                                                                                                                                                                                                                                                                                                                                                                                                                                                                                                                                                                                                                                                                                                                                                                                                                                                                                                                                                                                                                              | 2011     | \$           | 106.73    | \$             |           | \$   |                                    | \$       | 1116.73    |
| 6767.11-65-405   |                                                                                                                                                                                                                                                                                                                                                                                                                                                                                                                                                                                                                                                                                                                                                                                                                                                                                                                                                                                                                                                                                                                                                                                                                                                                                                                                                                                                                                                                                                                                                                                                                                                                                                                                                                                                                                                                                                                                                                                                                                                                                                                                | 2012     | 5            | 102.17    | 5              | -         | 5    | •                                  | 5        | 102.17     |
| 61G7.U-6S-449t   |                                                                                                                                                                                                                                                                                                                                                                                                                                                                                                                                                                                                                                                                                                                                                                                                                                                                                                                                                                                                                                                                                                                                                                                                                                                                                                                                                                                                                                                                                                                                                                                                                                                                                                                                                                                                                                                                                                                                                                                                                                                                                                                                | 2013     | 5            | 109.46    | \$             |           | 5    |                                    | 5        | IDU6       |
| 6767.11-tiS-449  |                                                                                                                                                                                                                                                                                                                                                                                                                                                                                                                                                                                                                                                                                                                                                                                                                                                                                                                                                                                                                                                                                                                                                                                                                                                                                                                                                                                                                                                                                                                                                                                                                                                                                                                                                                                                                                                                                                                                                                                                                                                                                                                                | 2014     | \$           | 104,30    | \$             |           | 5    |                                    | 5        | 104.JI     |
| 67&7.11-6S-449   | and the second se                                                                                                                                                                                                                                                                                                                                                                                                                                                                                                                                                                                                                                                                                                                                                                                                                                                                                                                                                                                                                                                                                                                                                                                                                                                                                                                                                                                                                            | 2015     | \$           | 454.53    | 5              | \$23.56   | \$   |                                    | 5        | 3 I,HI.IJ: |
| 6767.11-61: 4491 |                                                                                                                                                                                                                                                                                                                                                                                                                                                                                                                                                                                                                                                                                                                                                                                                                                                                                                                                                                                                                                                                                                                                                                                                                                                                                                                                                                                                                                                                                                                                                                                                                                                                                                                                                                                                                                                                                                                                                                                                                                                                                                                                | 2016     | \$           | 96.17     | 5              | •         | 5    |                                    | 5        | '6.17      |
| 6761.11-6s-449   | and the second se                                                                                                                                                                                                                                                                                                                                                                                                                                                                                                                                                                                                                                                                                                                                                                                                                                                                                                                                                                                                                                                                                                                                                                                                                                                                                                                                                                                                                            | 2017     | 5            | 100.99    | 5              |           | 5    |                                    | 5        | 100.99     |
| 6767.11-65-44%   | the second s                                                                                                                                                                                                                                                                                                                                                                                                                                                                                                                                                                                                                                                                                                                                                                                                                                                                                                                                                                                                                                                                                                                                                                                                                                                                                                                                                                                                                                                                                                                                                                                                                                                                                                                                                                                                                                                                                                                                                                                                                 | 2018     | \$           | 95.35     | \$             |           | \$   |                                    | 5        | 95.85      |
| 6717.11-65-4496  | the second second                                                                                                                                                                                                                                                                                                                                                                                                                                                                                                                                                                                                                                                                                                                                                                                                                                                                                                                                                                                                                                                                                                                                                                                                                                                                                                                                                                                                                                                                                                                                                                                                                                                                                                                                                                                                                                                                                                                                                                                                                                                                                                              | 2019     | 5            |           | 5              |           | 5    | -                                  | 5        | 89.71      |
| 767.11-65-4496   |                                                                                                                                                                                                                                                                                                                                                                                                                                                                                                                                                                                                                                                                                                                                                                                                                                                                                                                                                                                                                                                                                                                                                                                                                                                                                                                                                                                                                                                                                                                                                                                                                                                                                                                                                                                                                                                                                                                                                                                                                                                                                                                                | 2020     | 3            | \$4,07    | 5              | •         | 5    | -                                  | 5        | 84.07      |
| 5767.11-65-4496  | Section and the section of the secti | 2021     | 5            | 77.94     | S              |           | \$   |                                    | 5        | 77.94      |
| 757.11-65-4495   | Maxington County & Town<br>of Plymouth                                                                                                                                                                                                                                                                                                                                                                                                                                                                                                                                                                                                                                                                                                                                                                                                                                                                                                                                                                                                                                                                                                                                                                                                                                                                                                                                                                                                                                                                                                                                                                                                                                                                                                                                                                                                                                                                                                                                                                                                                                                                                         | 2022     | 5            |           | 5              |           | s    | 42                                 | 5        | 62.42      |
|                  | Total Due                                                                                                                                                                                                                                                                                                                                                                                                                                                                                                                                                                                                                                                                                                                                                                                                                                                                                                                                                                                                                                                                                                                                                                                                                                                                                                                                                                                                                                                                                                                                                                                                                                                                                                                                                                                                                                                                                                                                                                                                                                                                                                                      |          | 15           | 2.101.Z6  | S              | 823.56    | \$   | 6U1                                | S        | 2.911.24   |

| Account     | 875<br>IMdin |  |  |  |  |
|-------------|--------------|--|--|--|--|
| Signature - |              |  |  |  |  |
| Balance     | \$3,674.64   |  |  |  |  |

Washington County Resolution 2024-012