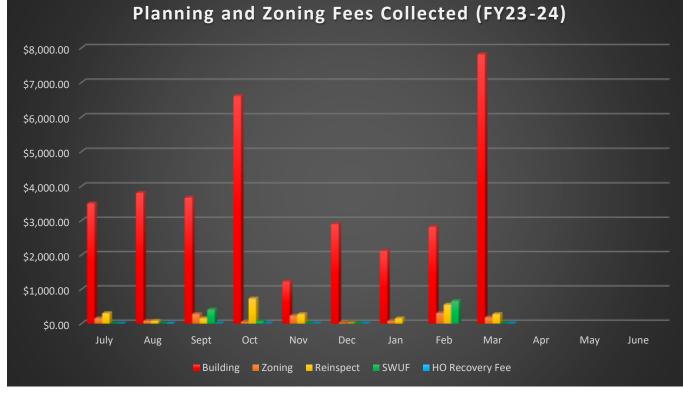

|                |                |                |                |                |    |       |        |       |                     |
| Fee         | \$0.00     | \$ 20.0    | 0    | \$ 10.00    | \$<br>-        | \$<br>-        | \$<br>-        |                |                | \$<br>-        |    |       |        |       | \$30.0              |
| Total       | \$3,945.00 | \$3,970.4  | 6    | \$4,504.25  | \$7,444.50     | \$1,720.00     | \$2,916.00     | \$2,336.00     | \$4,318.75     | \$8,265.00     | 9, | 60.00 | \$0.00 | \$0.0 | <b>0</b> \$39,419.9 |
|             |            |            |      |             |                |                |                |                |                |                |    |       |        |       |                     |





| TAX     |  |
|---------|--|
| FV23-24 |  |

|                                           |                            |                           |                          |                      |                         | FY23-24                  |                       |                      |                  |             |      |             |                            |
|-------------------------------------------|----------------------------|---------------------------|--------------------------|----------------------|-------------------------|--------------------------|-----------------------|----------------------|------------------|-------------|------|-------------|----------------------------|
|                                           | July                       | Aug