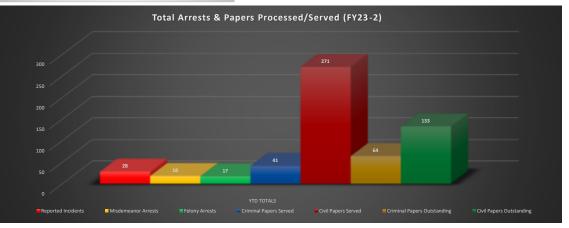

|      | 271           |
| Total Papers Outstanding         | 31   | 0   | 46   | 12  | 21  | 17  | 25  | 28  | 17  | 0   | 0   | 0    | 197           |
| Criminal Papers Outstanding      | 16   |     | 32   | 6   | 6   | 2   | 0   | 0   | 2   |     |     |      | 64            |
| Civil Papers Outstanding         | 15   |     | 14   | 6   | 15  | 15  | 25  | 28  | 15  |     |     |      | 133           |
| Gun Permits Issued N/A           | N/A  | N/A | N/A  | N/A | N/A | N/A | N/A | N/A |     |     |     |      | 0             |
| Conceals Pending N/A             |      |     | 7    |     |     |     |     |     |     |     |     |      | 7             |
| Concealed Permits Issued N/A     |      |     | 16   | 10  |     | 12  |     |     |     |     |     |      | 38            |





# WATER AND SOLID WASTE FY23-24

|                                            | July        | Aug.        | Sept.       | Oct         | Nov        | Dec        | Jan        | Feb   | Mar   | Apr   | May  | June  | YTD<br>Totals |
|--------------------------------------------|-------------|-------------|-------------|-------------|------------|------------|------------|-------|-------|-------|------|-------|---------------|
| Water Billed FY 22-23 (in million gallons) | 7.707       | 7.855       | 8           | 6.766       | 7.766      | 7.706      | 6.657      | 6.814 | 7.014 | 6.519 | 7.56 | 8.956 | 90            |
| Water Billed FY 23-24 (in million gallons) | 8.08        | 8.93        | 7.196       | 6.896       | 7.547      | 6.94       |            |       |       |       |      |