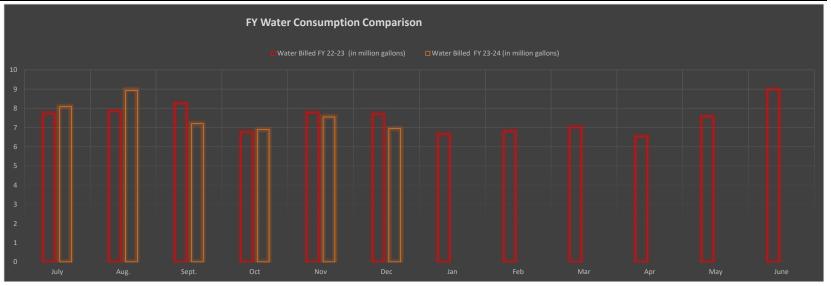

10       |
| Number of Customers                        | 2660        | 2680        | 2677        | 2673        | 2679       | 2673       |            |       |       |       |      |       | 16,042        |
| New taps                                   | 5           | 3           | 3           | 3           | 4          | 0          |            |       |       |       |      |       | 18            |
| Water Billed to Roper                      | \$ 4,844.65 | \$ 4,844.65 | \$ 4,844.65 | \$ 4,844.65 | \$4,844.65 | \$4,844.65 | \$4,844.65 |       |       |       |      |       | \$ 33,912.55  |
|                                            |             |             |             |             |            |            |            |       |       |       |      |       | 0             |



# SHERRIFF FY23-24

|                                   | JULY | AUG | SEPT | ОСТ | NOV | DEC | JAN | FEB | MAR | APR | ΜΑΥ | JUNE | YTD<br>TOTALS |
|-----------------------------------|------|-----|------|-----|-----|-----|-----|-----|-----|-----|-----|------|---------------|
| Total Number of Dispatched Calls  | 398  | 357 | 349  | 397 | 406 | 409 | 332 | 0   | 0   | 0   | 0   | 0    | 2648          |
| Plymouth Police Department        | 316  | 287 | 275  | 329 | 340 | 324 | 277 |     |     |     |     |      | 2148          |
| Public Works                      | 9    | 12  | 13   | 4   | 9   | 13  | 0   |     |     |     |     |      | 60            |
| EMS Calls in the Town of Plymouth | 73   | 58  | 61   | 64  | 57  | 72  | 55  |     |     |     |     |      | 440           |
| Pl