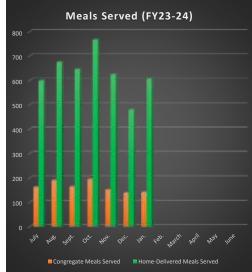

1         1         1         1         1         1         1         1         1         1         1         1         1         1         1         1         1         1         1         1         1         1         1         1         1         1         1         1         1         1         1         1         1         1         1         1         1         1         1         1         1         1         1         1         1         1         1         1         1         1         1         1         1         1         1         1         1         1         1         1         1         1         1         1         1         1         1         1         1         1         1         1         1         1         1         1         1         1         1         1 |





## DETENTION

## FY23-24

## Incarcerations by County

|                     |        | July | Aug | Sept | Oct | Nov | Dec | Jan | Feb | Mar | Apr | May | June | Total (by<br>Gender) | Total<br>Incaceration |
|---------------------|--------|------|-----|------|-----|-----|-----|-----|-----|-----|-----|-----|------|----------------------|-----------------------|
|                     |        | 55   | 45  | 53   | 51  | 36  | 48  | 42  | 40  | 46  | 0   | 0   | 0    | 416                  | 416                   |
| WASHINGTON          | Male   | 29   | 26  | 33   | 30  | 21  | 29  | 25  | 26  | 31  |     |     |      | 250                  | 312                   |
| WASHINGTON          | Female | 11   | 5   | 9    | 5   | 2   | 6   | 8   | 7   | 9   |     |     |      | 62