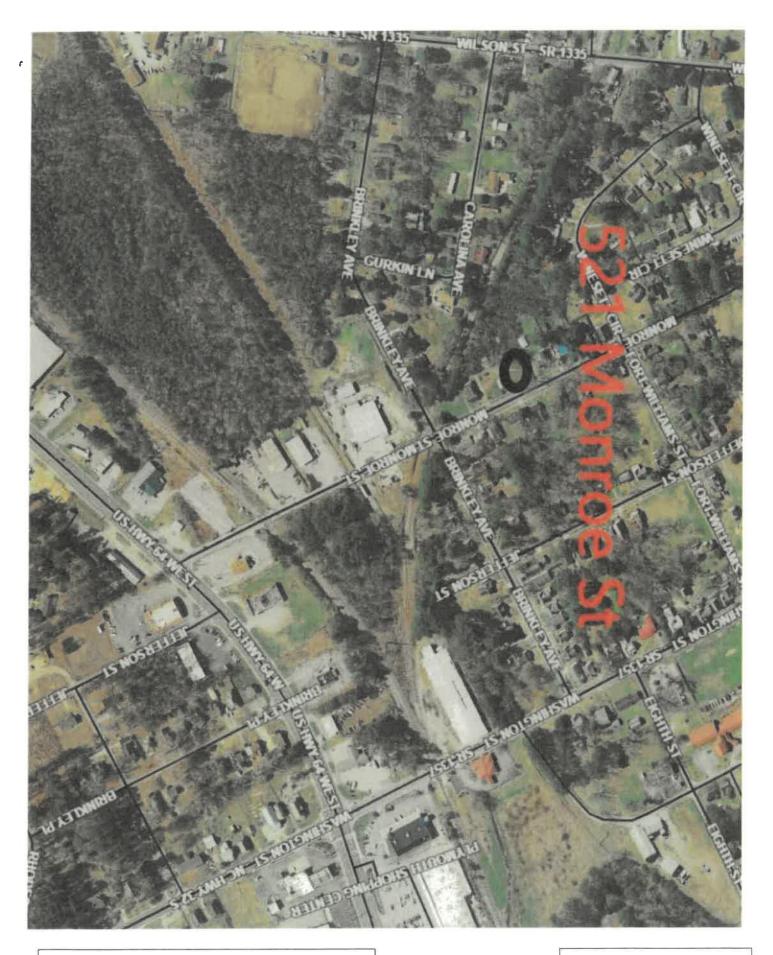

#### **RESOLUTION RE-AUTHORIZING SALE OF REAL PROPERTY** LOCATED AT 521 MONROE ST. PLYMOUTH, NC **BY ELECTRONIC PUBLIC AUCTION PURSUANT TO G.S. 160 A-270** WITH AMENDED ADVERTISING AND AUCTION DATES **ORIGINALLY ESTABLISHED PURSUANT TO RESOLUTION 2024-008**

#### 1. 521 Monroe St- PLYMOUTH NC; Tax Pin #6767.11-65-4496; Deed Book 540, Page 239;

- 2. GIS MAP (see Attachment A)
- 3. Approximate estimated tax value and back taxes owed is \$6,662.88; County = \$2,988.24 & Town = \$3,674.64 (See Attachment B)