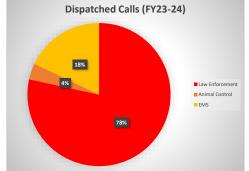

|     |      | 271           |
| Total Papers Outstanding         | 31   | 0   | 46   | 12  | 21  | 17  | 25  | 28  | 17  | 0   | 0   | 0    | 197           |
| Criminal Papers Outstanding      | 16   |     | 32   | 6   | 6   | 2   | 0   | 0   | 2   |     |     |      | 64            |
| Civil Papers Outstanding         | 15   |     | 14   | 6   | 15  | 15  | 25  | 28  | 15  |     |     |      | 133           |
| Gun Permits Issued N/A           | N/A  | N/A | N/A  | N/A | N/A | N/A | N/A | N/A |     |     |     |      | 0             |
| Conceals Pending N/A             |      |     | 7    |     |     |     |     |     |     |     |     |      | 7             |
| Concealed Permits Issued N/A     |      |     | 16   | 10  |     | 12  |     |     |     |     |     |      | 38            |





# WATER AND SOLID WASTE FY23-24

|                                            | July        | Aug.        | Sept.       | Oct         | Nov        | Dec        | Jan        | Feb   | Mar   | Apr   | May  | June  | YTD<br>Totals |
|--------------------------------------------|-------------|-------------|-------------|-------------|------------|------------|------------|-------|-------|-------|------|-------|---------------|
| Water Billed FY 22-23 (in million gallons) | 7.707       | 7.855       | 8           | 6.766       | 7.766      | 7.706      | 6.657      | 6.814 | 7.014 | 6.519 | 7.56 | 8.956 | 90            |
| Water Billed FY 23-24 (in million gallons) | 8.08        | 8.93        | 7.196       | 6.896       | 7.547      | 6.94       |            |       |       |       |      |