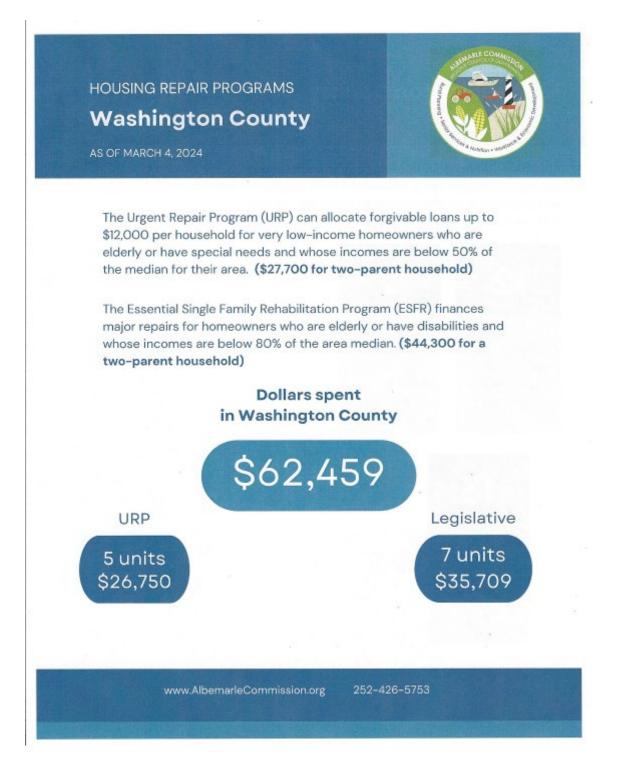

#### Washington County **PROPOSED Assistance Policy** For the 2023 Cycle of the Essential Single-Family Rehabilitation Loan Pool

#### What is the Essential Single-Family Rehabilitation Loan Pool?

Washington County (the "County") has been awarded Membership by the North Carolina Housing Finance Agency ("NCHFA") under the 2023 Cycle of the Essential Single-Family Rehabilitation Loan Pool ("ESFRLP"). This program provides Members with funds via a "loan pool" to assist with the rehabilitation of moderately deteriorated homes that are owned and occupied by lower-income, special needs households. ESFRLP assists eligible households by facilitating aging in place, meeting minimum housing code requirements, promoting long-term affordability, lowering operating costs, and stabilizing pre-1978 homes that include children aged 6 or under whose health is threatened by the presence of lead hazards.

Washington County has been allocated an initial set-aside of \$162,000 which it plans to apply toward the rehabilitation of at least three (3) houses in Washington County. After demonstrating successful use of this allocation, the County may access additional funds, when available, on a unit-by-unit basis from the ESFRLP loan pool to assist additional homes.

The funds provided by NCHFA come from the US Department of Housing and Urban Development's (HUD) Federal HOME Investment Partnerships Program. Assistance for construction-related costs (hard costs) will be provided to qualified homeowners as no interest, no payment loans of up to \$40,000 which are forgiven at the rate of \$8,000 per year. Non-construction-related costs (soft costs including lead/asbestos inspections/clearances, radon testing and environmental reviews) will be provided to the County/Consultant in the form of a grant.

#### Who is Eligible to Apply?

There are three major requirements to be eligible for ESFRLP assistance:

 The housing unit to be rehabilitated with ESFRLP funds must be located in Washington County, and must be owner-occupied. The household occupying the unit must have an elderly, disabled, and/or veteran (see definitions) full-time household member or a child aged 6 or under threatened by lead hazards in the home;

- 2) The gross annual household income must not exceed 80% of the Area Median Income for the County (see income limit table on the following page) and;
- 3) The cost of rehabilitation cannot exceed the ESFRLP Program limit of \$40,000 and must include all Essential Rehabilitation Criteria as described in the ESFRLP Administrator's Manual for the 2023 Cycle (available online at www.NCHFA.com).