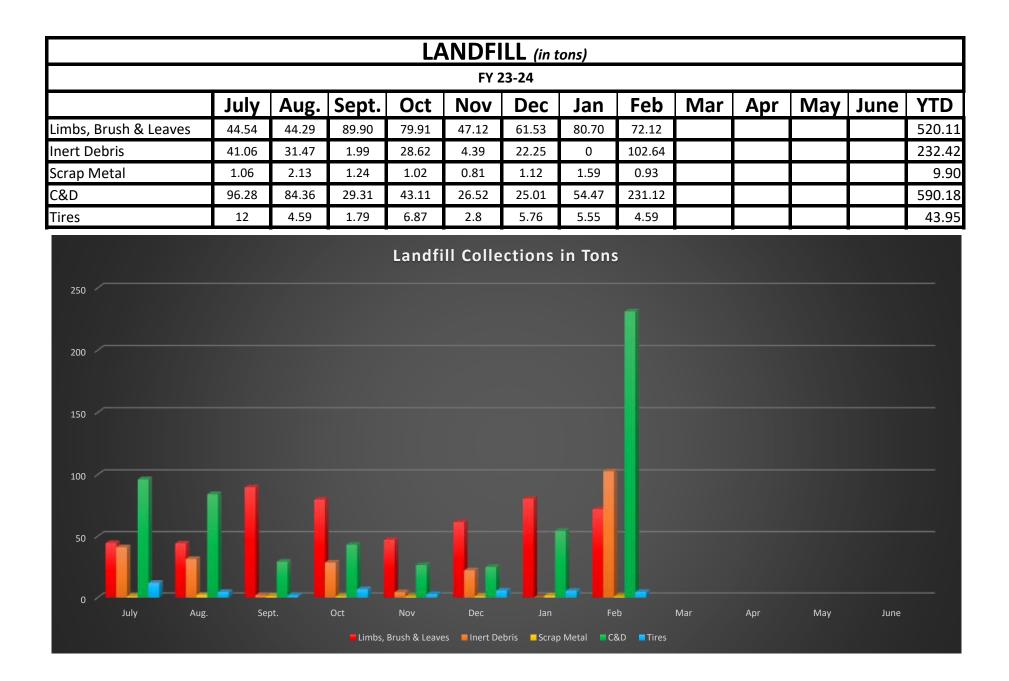

| 55    | 68  | 62  |     |     |     |      | 472           |
| TC Transported        | 31   | 41  | 54   | 38  | 55     | 39    | 51  | 49  |     |     |     |      | 358           |
| TC Refusals           | 18   | 10  | 9    | 12  | 19     | 16    | 17  | 13  |     |     |     |      | 114           |
| Mutual Aid Hyde       |      |     |      |     |        |       |     |     |     |     |     |      |               |
| HC Dispatched         | 0    | 0   | 0    | 0   | 0      | 0     | 0   | 0   |     |     |     |      | 0             |
| HC Transported        | 0    | 0   | 0    | 0   | 0      | 0     | 0   | 0   |     |     |     |      | 0             |
| HC Refusals           | 0    | 0   | 0    | 0   | 0      | 0     | 0   | 0   |     |     |     |      | 0             |





## PLANNING AND ZONING

#### FY23-24

**Inspections and Fees** 

|             | July       | Aug        |      | Sept        | Oct            | Nov            | Dec            | Jan            | Feb            | Mar            | Ар | •     | May    | June  | YTD Totals          |
|-------------|------------|------------|------|-------------|----------------|----------------|----------------|----------------|----------------|----------------|----|-------|--------|-------|---------------------|
| Building    | \$3,495.00 | \$ 3,800.4 | 6 \$ | \$ 3,663.00 | \$<br>6,607.00 | \$<br>1,220.00 | \$<br>2,891.00 | \$<br>2,111.00 | \$<br>2,812.50 | \$<br>7,815.00 |    |       |        |       | \$34,414.9          |
| Zoning      | \$ 150.00  | \$ 75.0    | 0 9  | \$ 275.00   | \$<br>50.00    | \$