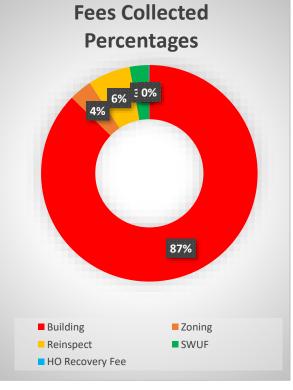

|                |                |                |                |                |    |       |        |       |                     |
| Fee         | \$0.00     | \$ 20.0    | 0    | \$ 10.00    | \$<br>-        | \$<br>-        | \$<br>-        |                |                | \$<br>-        |    |       |        |       | \$30.0              |
| Total       | \$3,945.00 | \$3,970.4  | 6    | \$4,504.25  | \$7,444.50     | \$1,720.00     | \$2,916.00     | \$2,336.00     | \$4,318.75     | \$8,265.00     | 9, | 60.00 | \$0.00 | \$0.0 | <b>0</b> \$39,419.9 |
|             |            |            |      |             |                |                |                |                |                |                |    |       |        |       |                     |





| TAX     |  |
|---------|--|
| FV23-24 |  |

|                                           |                            |                           |                          |                      |                         | FY23-24                  |                       |                      |                  |             |      |             |                            |
|-------------------------------------------|----------------------------|---------------------------|--------------------------|----------------------|-------------------------|--------------------------|-----------------------|----------------------|------------------|-------------|------|-------------|----------------------------|
|                                           | July                       | Aug.