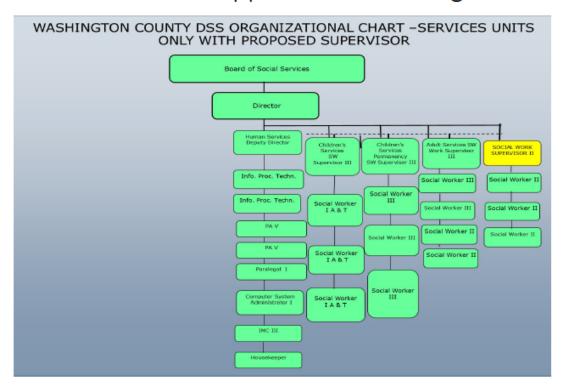

placed on the consent agenda and they do not desire to discuss or remove any of the items, all of the items on the consent agenda may be approved with one vote. The consent agenda may be approved as presented with one motion. A second to the motion is required and the board will need to vote on the motion.
- If corrections must be made to Closed Session meeting minutes, a Closed Session will be needed to discuss them. If there are no corrections, the motion approving the minutes of the Regular Session minutes will also include the Closed Session minutes.
- Items on the consent agenda may be acted and voted upon individually also. The board will decide whether or not to consider consent agenda items individually.



# New Unit coming with new Supervisor Position as approved in the budget



### **DIRECTOR'S REPORT**

- \* ADMININSTRATION/FINANCE
- FOOD & NUTRITION SERVICES
- \* CHILD CARE
- \* MEDICAID
- \* PROGRAM INTEGRITY
- \* CHILD WELFARE
- \* ADULT PROTECTIVE SERVICES
- \* IN-HOME SERVICES
- \* WORK FIRST EMPLOYMENT SERVICES
- WORK FIRST CASH ASSISTANCE
- \* ENERGY PROGRAMS
- \* CHILD SUPPORT SERVICES
- \* RIVERLIGHT TRANSIT

## Upcoming Audits / Monitorings

- Washington County SCCA (CHILD CARE) Monitoring begins November 22, 2022—an exit interview was held December 13, 2022, and results will not arrive no later than 90 days from that date.
  - Findings for Child Care Monitoring have been received, and rebuttals must be submitted to DCDEE no later than April 2023.
  - Rebuttals have been submitted and accepted. Calculations are now being completed for the Monitoring