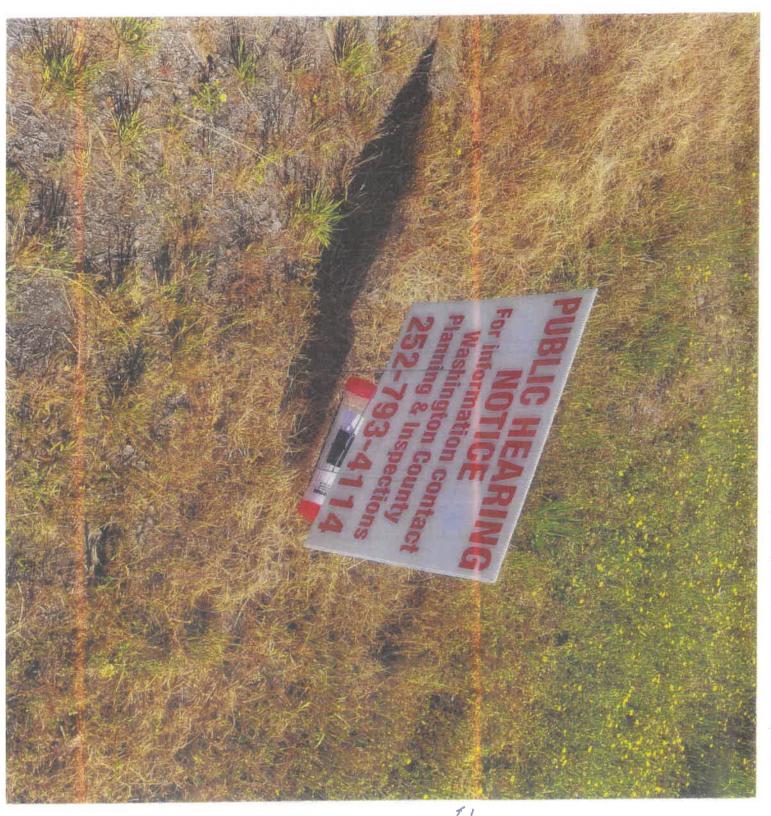

or antennae are allowed by Special Use Permit only.

The property location is within a parcel owned by Jeff and Melinda Porter at 235 NC Highway 45 South in Plymouth NC.

The hearing will be conducted by the Washington County Planning Board on Thursday May 18, 2023 at the Washington County Commissioners' Room at 116 Adams Street at 1:00pm. If the Planning Board finds all evidence in order to support a special use permit, the matter will be recommended to the Board of Adjustment (Commissioners) for a final decision.

The entire application and supporting documents can be reviewed in the Washington County Planning and Inspections office at 116 Adams Street in Plymouth. Please feel free to contact the Planning office at 252-793-4114 if you have any questions.

~ Equal Oppartunity Employer ~



APril 25 th 2023

# **Connie Barnes**

From:

connie barnes <ilovemyjob19@yahou.com>

Sent:

Tuesday, May 16, 2023 7:01 AM

To: Subject: Connie Barnes Ad for PH



Sent from my iPhone

# Washington County Planning Board

# SPEAKERS AT A PUBLIC HEARING

| HEARING SCHEDULED ON: date May 18 2023 time 100 pm