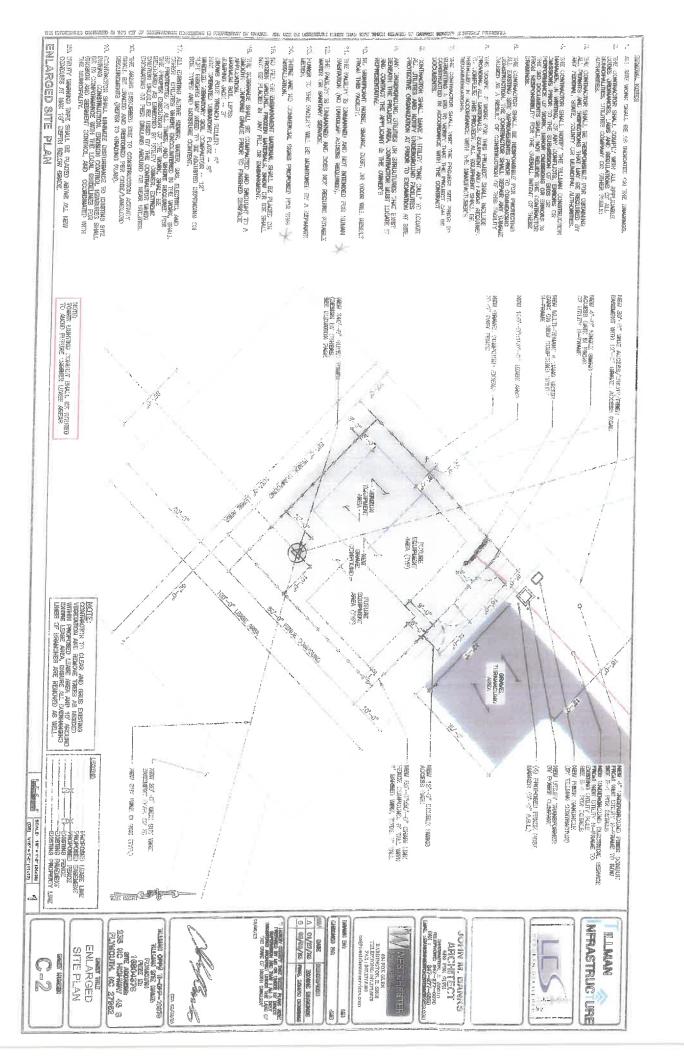

298 ACRES)

SITE

INFORMATION

ELEVATION AT CENTER OF LEASE AREA = 19.9 A W.S.

COMMENTS COMMENTS

C/L 20° GUY WIRE EASEMENT #2 (RIGHTS TO BE ACCURED) C/L 20" BUY WIRE EASEMENT #1 PROPOSED CHACO LOWES CHACO LOWES CHACO SECULO " AOB CUY #1

CRAPHIC SCALE IN FECT

SPECIFIC PURPOSE SURVEY PREPARED BY TO POINT

LAND SURVEYORS
Firm License Number: C-4141
100 Governors Trace, Ste 10
Peochtires City, GA 30269
(p) 678.565 4440 (I) 678 565 4491
(w) p2pls com

DATE 10/31/22 11/07/22

TILLMAN INFRASTRUCTURE, I.I.S. 152 W 57TH STREET, 27TH FLOOR MEW YORK, NY 10019 TI-OPP-19979 FUZE ID: 16804876 SPECIFIC PURPOSE SURVE PREPARED FOR HINOMAL NERASTRUC URE LLMAN

NORTH CAROLINA
DRIAWN BY HK P2P JOB # 221775NC CHECKED BY: JKL DATE OCTOBER 24, 2022 APPROVED D. MILLER

SUPPLY NOT WHO WHOUT SHEETS I & 2 OF 3





# NASHINGTON OF THEY DUILDING PERMIT PAYDEST

| A AC BOTTO A SACRAGE STATE OF THE STATE OF T | the contributed at a fact on the latter of the latter of the contributed of the contribut | and the same of the same