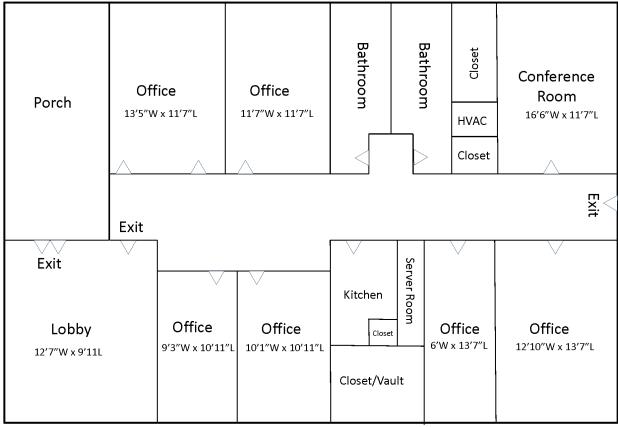

|                                                                                 |                           |
|                                   | Notary Public                                                                   |                           |
|                                   | Printed Name:                                                                   |                           |
| My Commission Expires:            |                                                                                 |                           |
|                                   |                                                                                 |                           |

#### Exhibit A

# Probation & Parole Office 205 E Main Street, Plymouth



Floorplan not drawn to scale



#### Exhibit B

#### SPECIFICATIONS FOR NON-ADVERTISED LEASE

- 1. The floor plan should show building exits for the proposed space. Also provide the year the building was constructed.
- 2. This facility must provide environment that is barrier free and easily accessible to physically disabled staff, visitors, and clientele. Compliance with the State Building Code and the Americans with Disabilities Act is required. Toilet facilities shall be ADA accessible and code compliant.
- 3. The air conditioning and heating system shall be maintained by Lessor including frequent filter cleaning and replacement. Year-round ventilation shall be provided to prevent stale air problems and unacceptable CO2 content. Waiting areas, LAN room and conference room(s) may requi