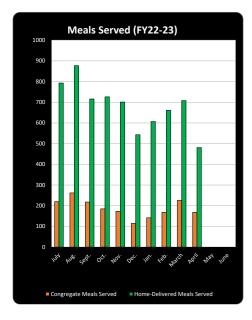

| \$115.00 | \$105.00 | \$ 60.00 | \$ 90.00  | \$ 115.00 | \$205.00 |       |     |      | \$ 970.00   |
| Donations                   | \$ 10.00  | \$ 100.00 | , and the second | ,        | \$565.00 | \$200.00 |           |           |          |       |     |      | \$ 875.00   |





TAX FY22-23

|                        |    | July         |    | Aug.         |    | Sept.         |     | Oct.          | Nov.           |     | Dec             |     | Jan               |      | Feb          |       | Mar         |      | Apr        |      | May       |    | June       |    | YTD Totals   |                  |
|------------------------|----|--------------|----|--------------|----|---------------|-----|---------------|----------------|-----|-----------------|-----|-------------------|------|--------------|-------|-------------|------|------------|------|-----------|----|------------|----|--------------|------------------|
| Collections            |    |              |    |              |    |               |     |               |                |     |