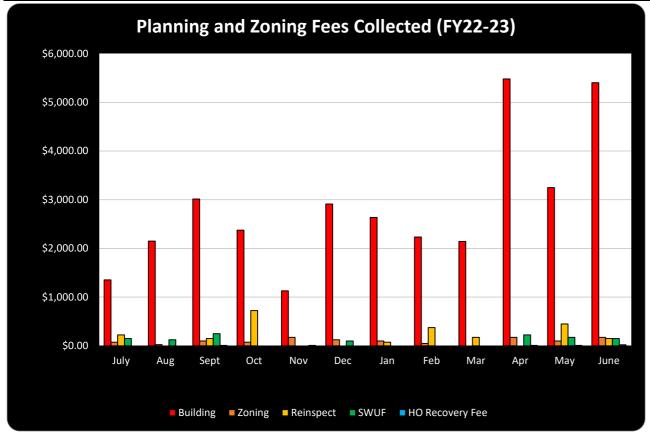

.00  |
| SWUF        | \$150.00   | \$ 125.00   | \$ 250.0   | o \$ -        | \$ -        | \$ 100.00   | \$ -        | \$ -        |             | \$ 225.00   | \$ 175.00   | \$ 150.00   | \$1,175.00  |
| HO Recovery |            |             |            |               |             |             |             |             |             |             |             |             |             |
| Fee         | \$0.00     |             | \$ 10.0    | ) \$ -        | \$ 10.00    | \$ -        | \$ -        | \$ -        |             | \$ 10.00    | \$ 10.00    | \$ 20.00    | \$60.00     |
| Total       | \$1,805.00 | \$2,300.00  | \$3,524.   | \$3,174.60    | \$1,315.00  | \$3,137.12  | \$2,813.24  | \$2,658.00  | \$2,320.00  | \$5,889.00  | \$3,985.00  | \$5,897.54  | \$38,819.04 |





# SENIOR CENTER FY22-23

|                             | July      | Aug.      | Sept.