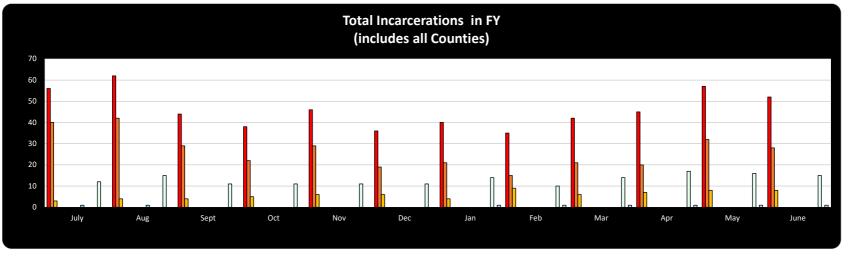

|
| SMCP                | Male   | 12   | 15  | 11   | 11  | 11  | 11  | 14  | 10  | 14  | 17  | 16  | 15   | 157                  | 157                    |
| SIVICE              | Female | 0    | 0   | 0    | 0   | 0   | 0   | 0   | 0   | 0   | 0   | 0   | 0    | 0                    | 137                    |
| NORTHAMPTON         | Male   | 0    | 0   | 0    | 0   | 0   | 0   | 1   | 1   | 1   | 1   | 1   | 1    |                      | 6                      |
| US PRISON TRANSPORT | Male   | 0    | 0   | 0    | 0   | 0   | 0   | 0   | 0   | 0   | 0   | 0   | 0    | 0                    | 0                      |
| US PRISON TRANSPORT | Female | 0    | 0   | 0    | 0   | 0   | 0   | 0   | 0   | 0   | 0   | 0   | 0    | 0                    | l                      |



# EMERGENCY MEDICAL SERVICES (EMS) FY22-23

**Washington County** 

|                       | July | Aug | Sept | Oct | Nov | Dec | Jan | Feb | Mar | Apr | May | June | YTD<br>Totals |
|-----------------------|------|-----|------|-----|-----|-----|-----|-----|-----|-----|-----|------|---------------|
| WC Dispatched         | 138  | 134 | 130  | 151 | 144 | 166 | 151 | 146 | 163 |     |     |      | 1323          |
| WC Transported        | 98   | 101 | 91   | 106 | 98  | 104 | 113 | 95  | 110 |     |     |      | 916           |
| WC Refusals           | 40   | 33  | 39   | 45  | 46  | 62  | 38  | 51  | 53  |     |     |      | 407           |
|                       |      |     |      |     |     |     |     |     |     |     |     |      |               |
| Transport Washington  |