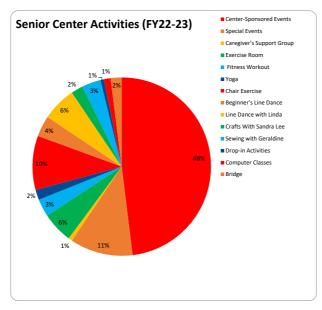

| \$115.00 | \$105.00 | \$ 60.00 | \$ 90.00  | \$ 115.00 | \$205.00 |       |     |      | \$ 970.00   |
| Donations                   | \$ 10.00  | \$ 100.00 | , and the second | ,        | \$565.00 | \$200.00 |           |           |          |       |     |      | \$ 875.00   |





TAX FY22-23

|                        |    | July         |    | Aug.         |    | Sept.         |     | Oct.          | Nov.           |     | Dec             |     | Jan               |      | Feb          |       | Mar         |      | Apr        |      | May       |    | June       |    | YTD Totals   |                  |
|------------------------|----|--------------|----|--------------|----|---------------|-----|---------------|----------------|-----|-----------------|-----|-------------------|------|--------------|-------|-------------|------|------------|------|-----------|----|------------|----|--------------|------------------|
| Collections            |    |              |    |              |    |               |     |               |                |     |                 |