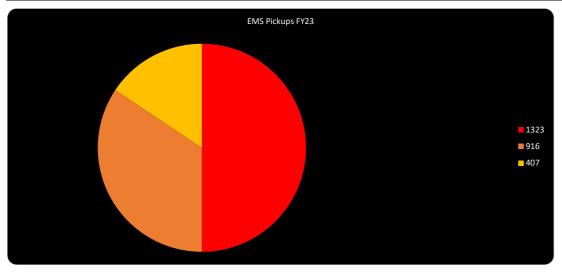

----|---------------|
| TC Dispatched   | 60   | 61  | 69   | 71  | 54  | 50  | 62  | 49  | 55  |     |     |      | 531           |
| TC Transported  | 49   | 41  | 48   | 44  | 36  | 38  | 43  | 25  | 41  |     |     |      | 365           |
| TC Refusals     | 11   | 20  | 21   | 27  | 18  | 12  | 19  | 24  | 14  |     |     |      | 166           |
| Mutual Aid Hyde |      |     |      |     |     |     |     |     |     |     |     |      |               |
| HC Dispatched   | 0    | 0   | 0    | 2   | 0   | 0   | 0   | 0   | 0   |     |     |      | 2             |
| HC Transported  | 0    | 0   | 0    | 0   | 0   | 0   | 0   | 0   | 0   |     |     |      | 0             |
| HC Refusals     | 0    | 0   | 0    | 2   | 0   | 0   | 0   | 0   | 0   |     |     |      | 2             |



PLANNING AND ZONING FY22-23 Inspections and Fees

|             | July       | Aug         | Sept       | Oct           | Nov         | Dec         | Jan         | Feb         | Mar         | Apr         | May         | June        | YTD Totals  |
|-------------|------------|-------------|------------|---------------|-------------|-------------|-------------|-------------|-------------|-------------|-------------|-------------|-------------|
| Building    | \$1,355.00 | \$ 2,150.00 | \$ 3,014.5 | 4 \$ 2,374.60 | \$ 1,130.00 | \$ 2,912.12 | \$ 2,638.24 | \$ 2,233.00 | \$ 2,145.00 | \$ 5,479.00 | \$ 3,250.00 | \$ 5,402.54 | \$34,084.04 |
| Zoning      | \$ 75.00   | \$ 25.00    | \$ 100.0   | 5 \$ 75.00    | \$ 175.00   | \$ 125.00   | \$ 100.00   | \$ 50.00    |             | \$ 175.00