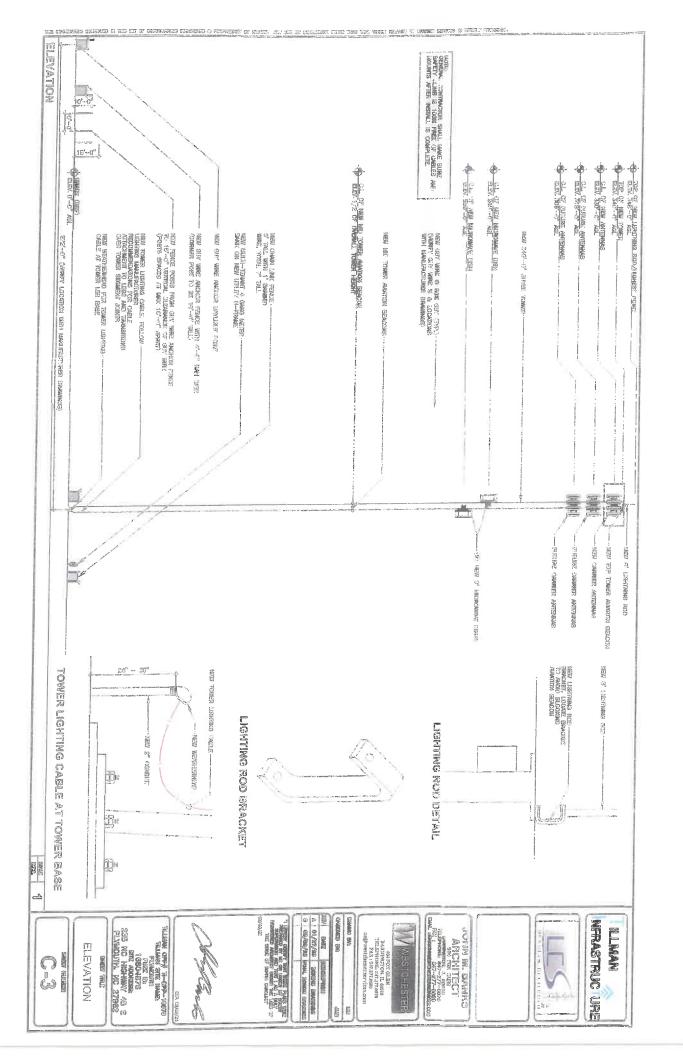

8 ACRES)

SITE

INFORMATION

ELEVATION AT CENTER OF LEASE AREA = 19.9 A W.S.

COMMENTS COMMENTS

C/L 20° GUY WIRE EASEMENT #2 (RIGHTS TO BE ACCURED) C/L 20" BUY WIRE EASEMENT #1 PROPOSED CHACO LOWES CHACO LOWES CHACO SECULO " AOB CUY #1

CRAPHIC SCALE IN FECT

SPECIFIC PURPOSE SURVEY PREPARED BY TO POINT

LAND SURVEYORS
Firm License Number: C-4141
100 Governors Trace, Ste 10
Peochtires City, GA 30269
(p) 678.565 4440 (I) 678 565 4491
(w) p2pls com

DATE 10/31/22 11/07/22

TILLMAN INFRASTRUCTURE, I.I.S. 152 W 57TH STREET, 27TH FLOOR MEW YORK, NY 10019 TI-OPP-19979 FUZE ID: 16804876 SPECIFIC PURPOSE SURVE PREPARED FOR HINOMAL NERASTRUC URE LLMAN

NORTH CAROLINA
DRIAWN BY HK P2P JOB # 221775NC CHECKED BY: JKL DATE OCTOBER 24, 2022 APPROVED D. MILLER

SUPPLY NOT WHO WHOUT SHEETS I & 2 OF 3





# NASHINGTON OF THEY DUILDING PERMIT PAYDEST

| A AC BOTTO A SACRAGE STATE OF THE STATE OF T | the contributed at a fact on the latter of the latter of the contributed of the contribut | and the same of the same