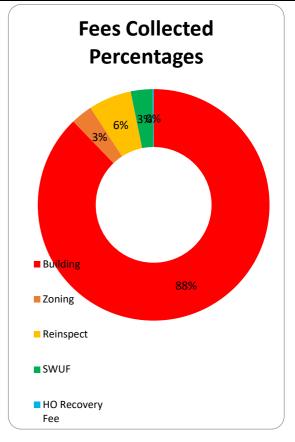

0  |
| SWUF        | \$150.00   | \$ 125.00   | \$ 250.0   | o \$ -        | \$ -        | \$ 100.00   | \$ -        | \$ -        |             | \$ 225.00   | \$ 175.00   | \$ 150.00   | \$1,175.00  |
| HO Recovery |            |             |            |               |             |             |             |             |             |             |             |             |             |
| Fee         | \$0.00     |             | \$ 10.0    | ) \$ -        | \$ 10.00    | \$ -        | \$ -        | \$ -        |             | \$ 10.00    | \$ 10.00    | \$ 20.00    | \$60.00     |
| Total       | \$1,805.00 | \$2,300.00  | \$3,524.   | \$3,174.60    | \$1,315.00  | \$3,137.12  | \$2,813.24  | \$2,658.00  | \$2,320.00  | \$5,889.00  | \$3,985.00  | \$5,897.54  | \$38,819.04 |





# SENIOR CENTER FY22-23

|                             | July      | Aug.      | Sept.