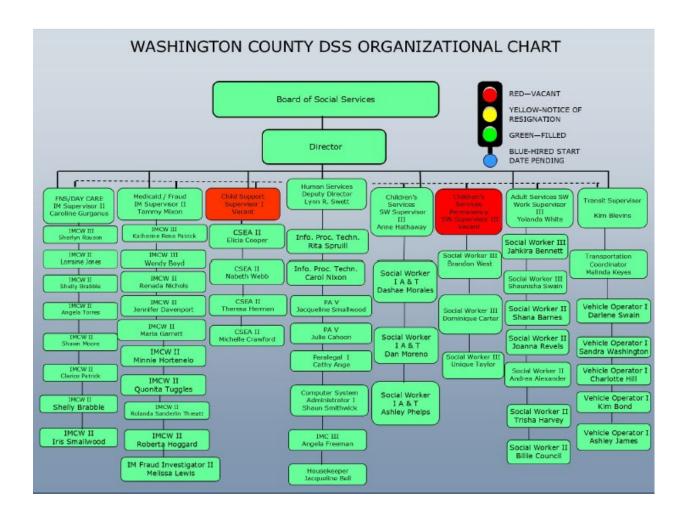

ed and placed on the regular agenda.
- If board members agree with the items placed on the consent agenda and they do not desire to discuss or remove any of the items, all of the items on the consent agenda may be approved with one vote. The consent agenda may be approved as presented with one motion. A second to the motion is required and the board will need to vote on the motion.
- If corrections must be made to Closed Session meeting minutes, a Closed Session will be needed to discuss them. If there are no corrections, the motion approving the minutes of the Regular Session minutes will also include the Closed Session minutes.
- Items on the consent agenda may be acted and voted upon individually also. The board will decide whether or not to consider consent agenda items individually.



# New Unit coming with new Supervisor Position as approved in the budget



### **DIRECTOR'S REPORT**

- \* ADMININSTRATION/FINANCE
- FOOD & NUTRITION SERVICES
- \* CHILD CARE
- \* MEDICAID
- \* PROGRAM INTEGRITY
- \* CHILD WELFARE
- \* ADULT PROTECTIVE SERVICES
- \* IN-HOME SERVICES
- \* WORK FIRST EMPLOYMENT SERVICES
- WORK FIRST CASH ASSISTANCE
- \* ENERGY PROGRAMS
- \* CHILD SUPPORT SERVICES
- \* RIVERLIGHT TRANSIT

## Upcoming Audits / Monitorings

- Washington County SCCA (CHILD CARE) Monitoring begins November 22, 2022—an exit interview was held December 13, 2022, and results will not arrive no later than 90 days from that date.
  - Findings for Child Care Monitoring have been received, and rebuttals must be submitted to DCDEE no later than April 2023.
  - Rebuttals have been subm