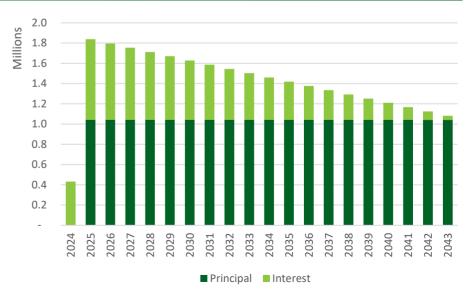

| 19,796,000 | 8,388,367 | 28,184,367 |  |  |  |  |  |  |  |

Note: Assumes Truist 10-Year Par Call interest rate of 4.02%.

Note: Cost of Issuance Expenses would be deducted from loan proceeds.

April 13, 2023

#### Sources and Uses Summary

|   | Description              | Amount     |
|---|--------------------------|------------|
| 1 | Sources:                 |            |
| 2 | Par Amount               | 19,796,000 |
| 3 | Total Sources            | 19,796,000 |
| 4 | Uses:                    |            |
| 5 | Capital Project Fund     | 19,555,142 |
| 6 | Cost of Issuance         | 240,000    |
| 7 | Subtotal Project Funding | 19,795,142 |
| 8 | Rounding                 | 858        |
| 9 | Total Uses               | 19,796,000 |

#### **Annual Debt Service Payments**



BOCC Package 4.18.23 - Page 013

3

Washington County, NC

## School Capital Outlay Fund

#### \$19,796,000 Financing – 1-Year Interest Only Period

No Tax Impact

| Α     | В                        | С                                              | D                                        | E          | F                                      | G                                                      | Н                            | I                           | J                                      | K                                | L                                      | М                           | N                                          | 0                                                                |
|-------|--------------------------|--------------------------------------