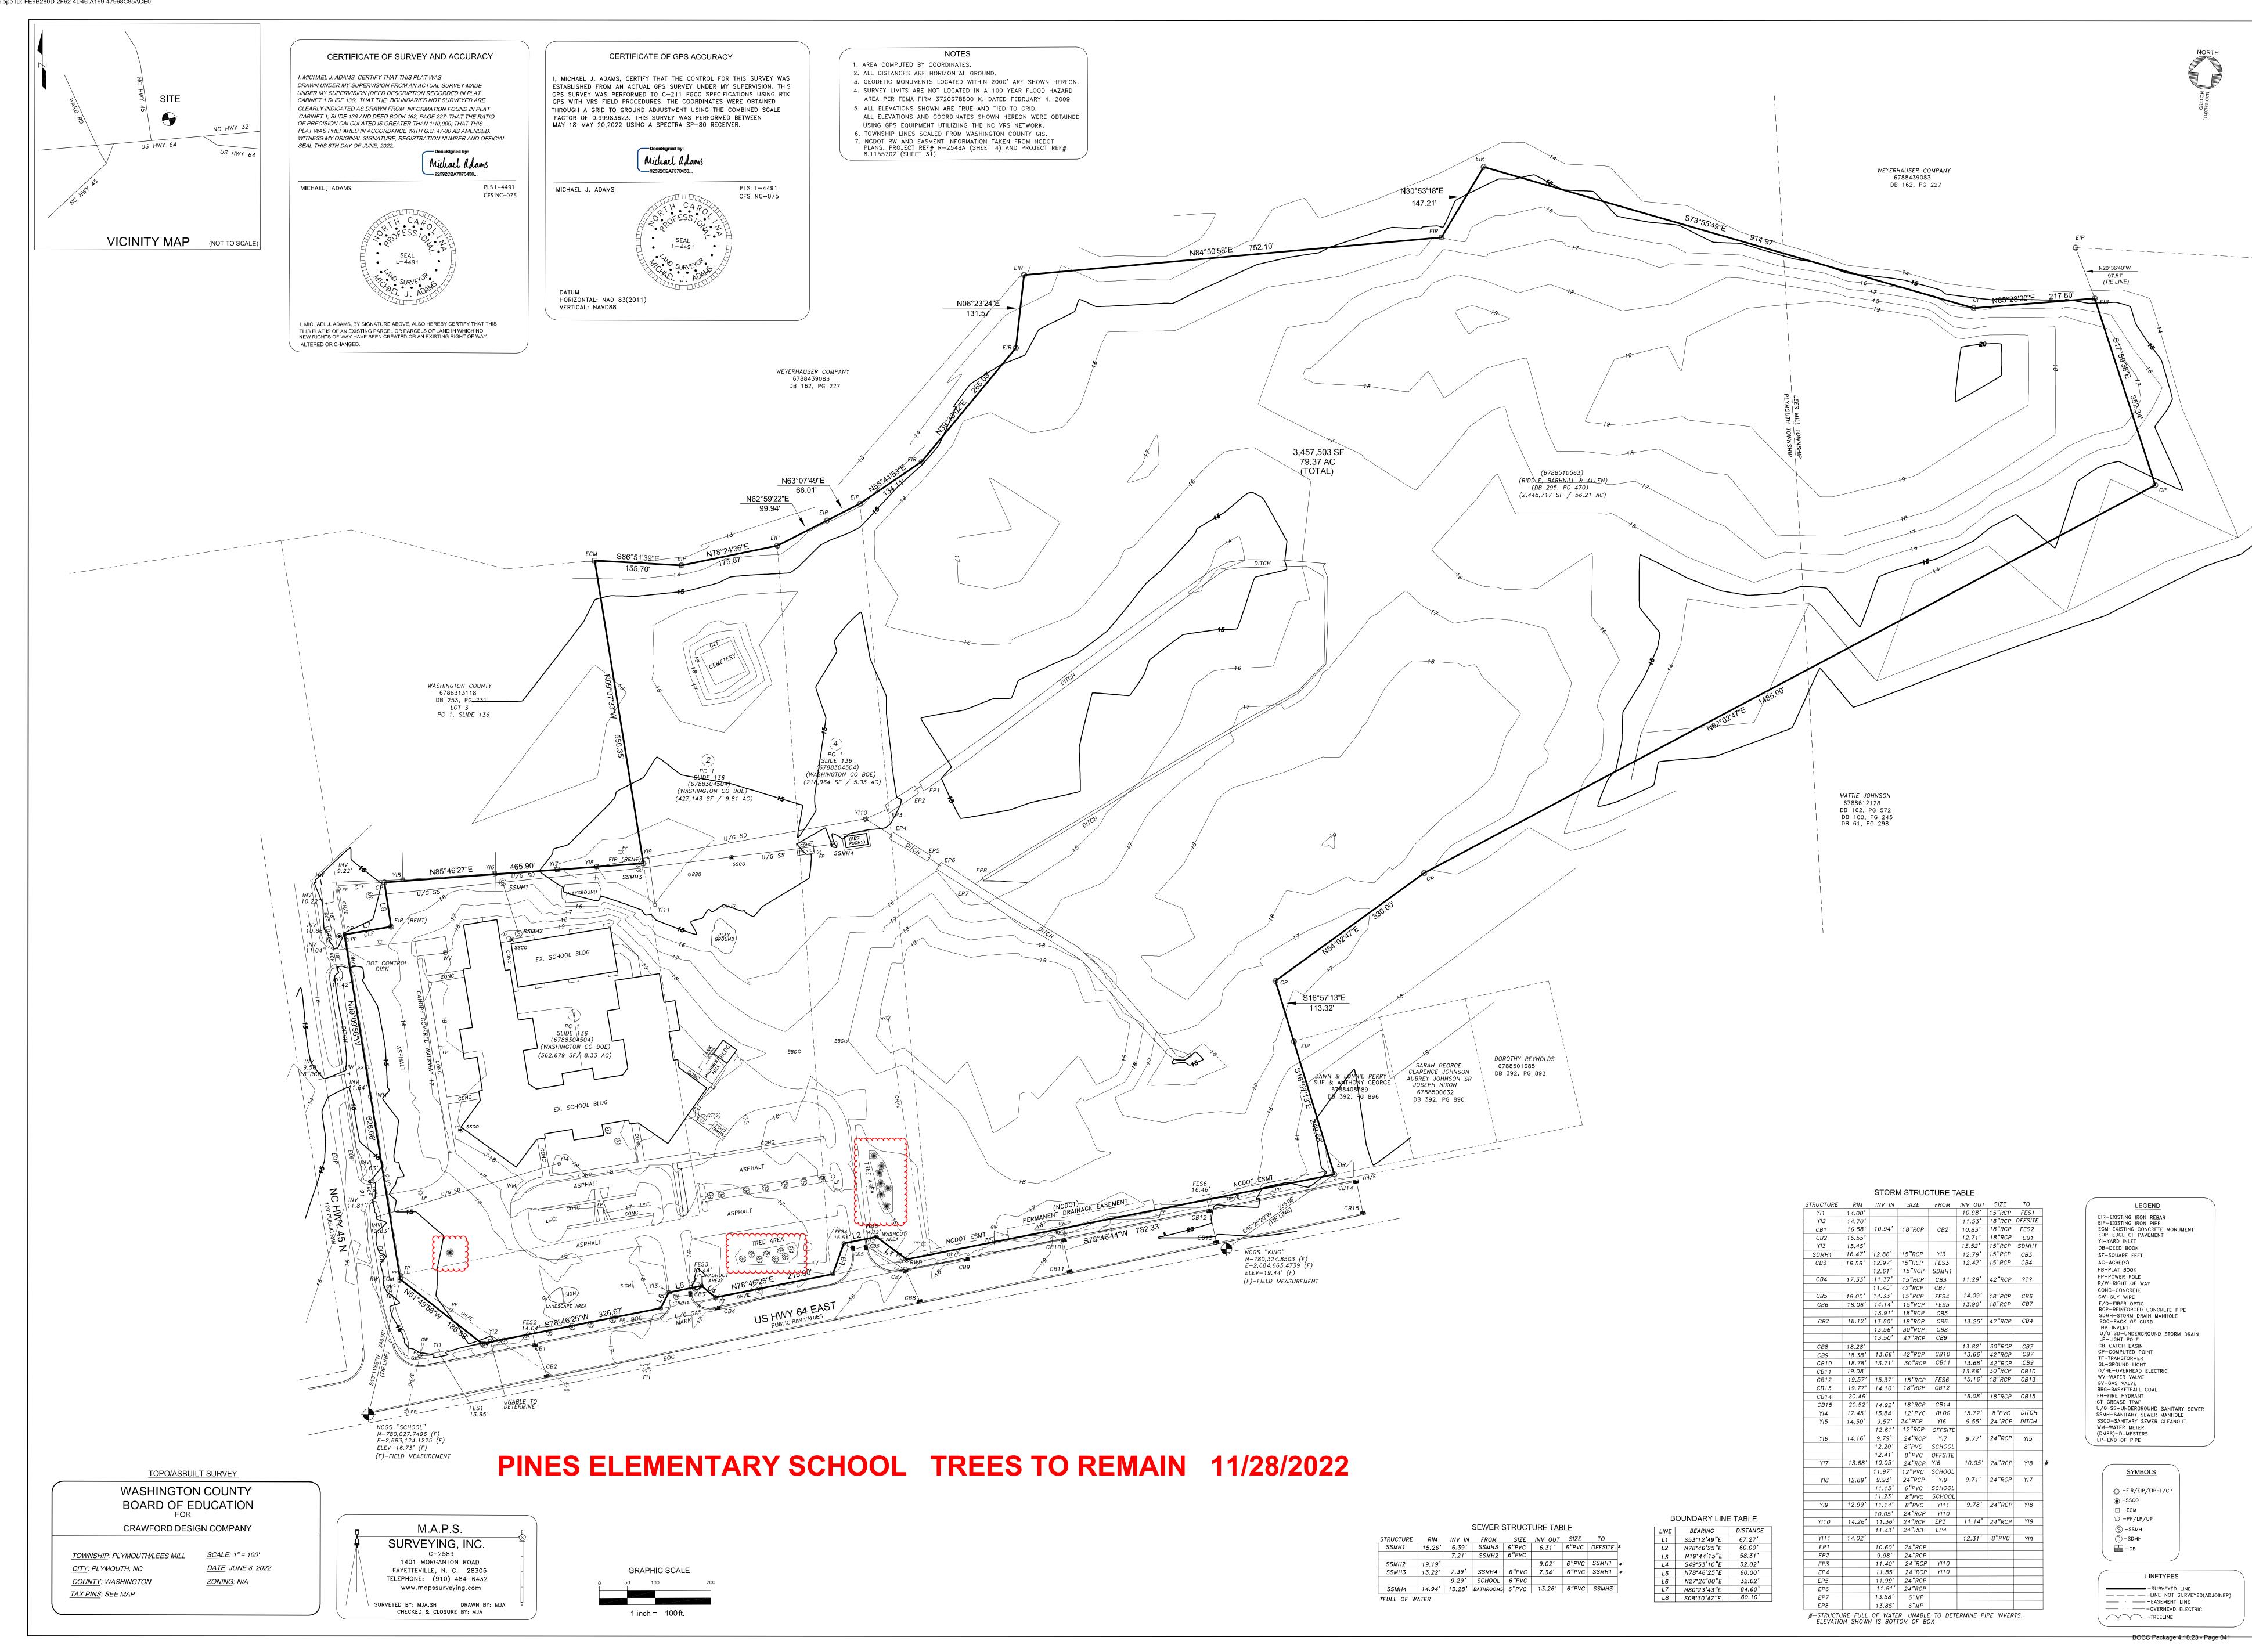

n Cost Code** 

**Drawing Number** C-100 Reference C-100

**Linked Drawings** 

**Received From** Larry Crickmore (Trifecta Services Company)

**Copies To** Elijah Freeland (Metcon, Inc.), Manuel Oseguera (Metcon, Inc.)

## **Activity**

#### Question

#### Question from Manuel Oseguera Metcon, Inc. on Friday, Jan 13, 2023 at 02:51 PM EST

Email sent by first floor on 11-28-23 had areas marked where tre s were to stay, but drawing C-100 has detail #15 that specifies to get rid off these trees. Please see attachments and provide direction for Metcon.

Thank you, Manuel Oseguera

## **Attachments**

WCS - Erosion Control Drawing C-100.pdf, RE Washington County School - RFI Log.msg

Awaiting an Official Response



Delivery Metho

Fayetteville, NC 28301 Phone: 910.484.4989 Fax: 919.573.6355



# **Manuel Oseguera**

From: James Rice < jrice@firstfloor.biz>
Sent: Tuesday, January 17, 2023 2:36 PM

**To:** Manuel Oseguera

Cc:Michael Konieczka; Elijah FreelandSubject:RE: Washington County School - RFI Log

This message has originated from an **External Source**. Please use proper judgment and caution when opening attachments, clicking links, or responding to this email.

Yes,

Please follow the updated drawings.

Thanks, James



James CC Rice, AIA, LEED AP Energy Positive Program Manager

981-C Hackler Street, Myrtle Beach, SC 29577 Main: 919.573.6350 · Cell: 843.421.9783

<u>jrice@sfla.biz</u> www.sfla.biz

From: Manuel Oseguera < Moseguera@metconus.com>

**Sent:** Tuesday, January 10, 2023 4:51 PM **To:** James Rice <jrice@firstfloor.biz>

Cc: Michael Konieczka < Mkonieczka@m