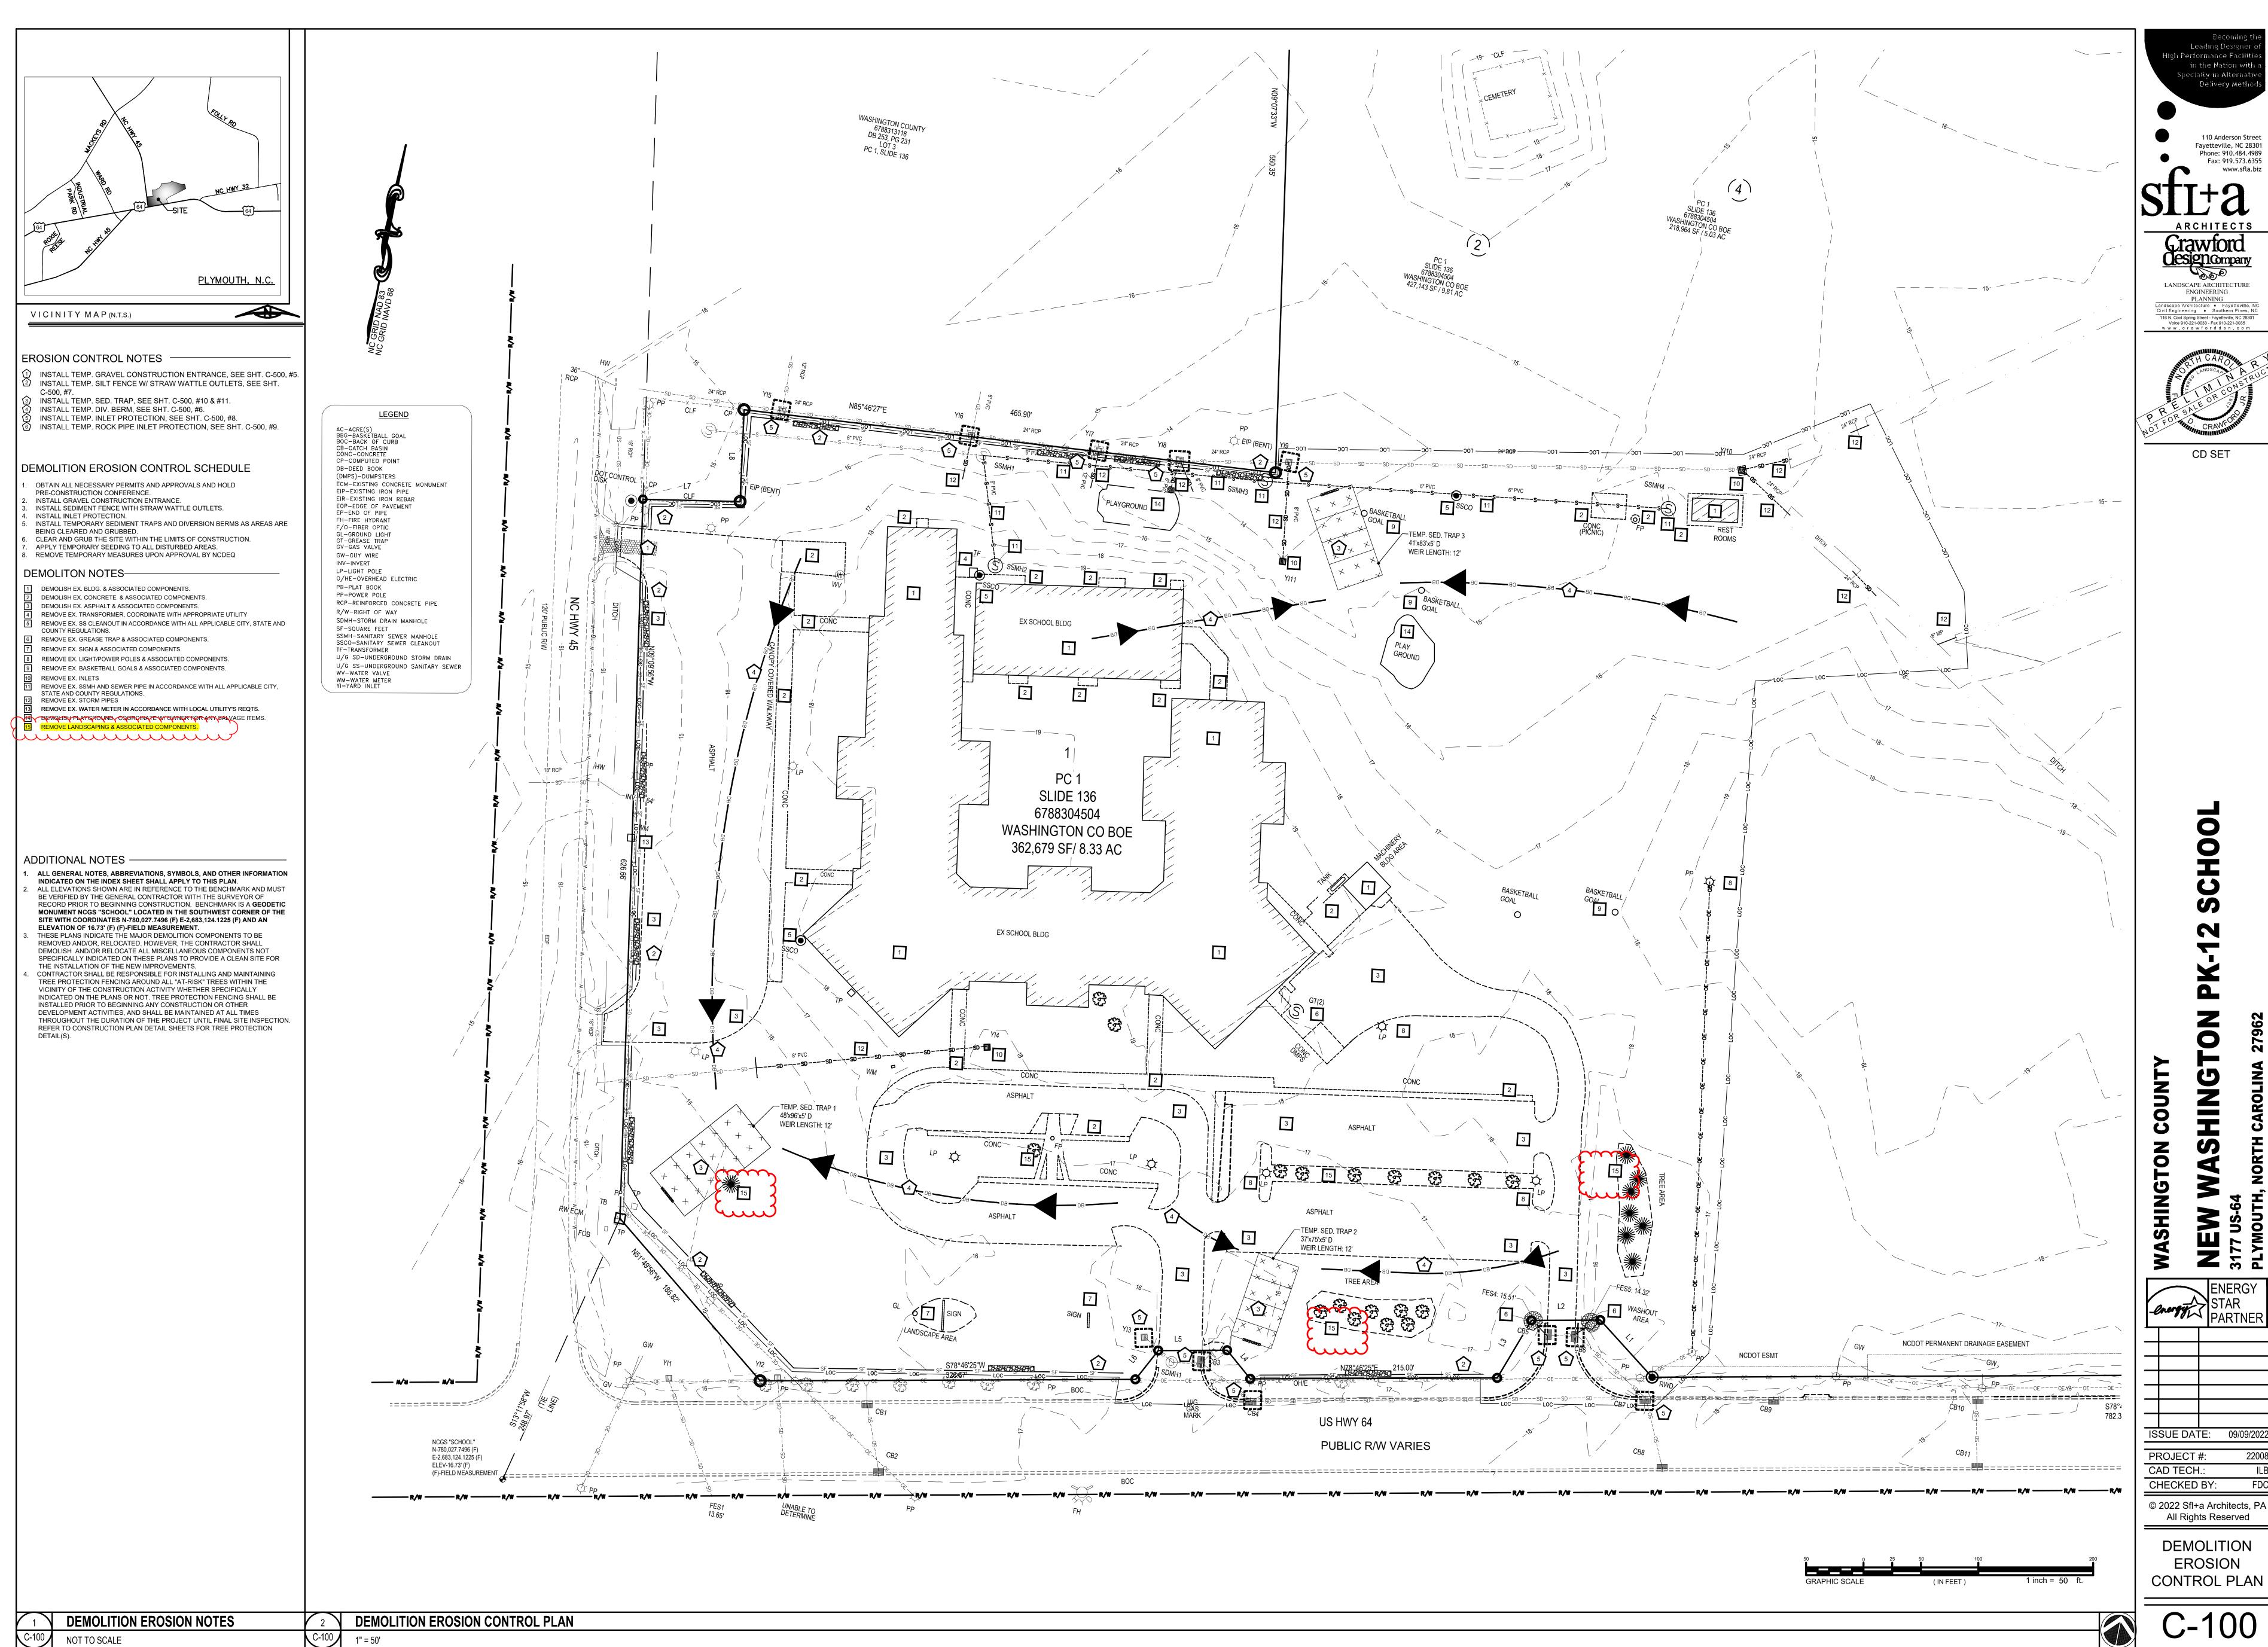

f Construction

**Cost Impact** N/A Schedule Impact Yes (Unknown)

**Spec Section Cost Code** 

**Drawing Number** C-100 Reference C-100

**Linked Drawings** 

**Received From** Larry Crickmore (Trifecta Services Company)

**Copies To** Elijah Freeland (Metcon, Inc.), Manuel Oseguera (Metcon, Inc.)

## **Activity**

#### Question

#### Question from Manuel Oseguera Metcon, Inc. on Friday, Jan 13, 2023 at 02:51 PM EST

Email sent by first floor on 11-28-23 had areas marked where tre s were to stay, but drawing C-100 has detail #15 that specifies to get rid off these trees. Please see attachments and provide direction for Metcon.

Thank you, Manuel Oseguera

## **Attachments**

WCS - Erosion Control Drawing C-100.pdf, RE Washington County School - RFI Log.msg

Awaiting an Official Response



Delivery Metho

Fayetteville, NC 28301 Phone: 910.484.4989 Fax: 919.573.6355



# **Manuel Oseguera**

From: James Rice < jrice@firstfloor.biz>
Sent: Tuesday, January 17, 2023 2:36 PM

**To:** Manuel Oseguera

Cc:Michael Konieczka; Elijah FreelandSubject:RE: Washington County School - RFI Log

This message has originated from an **External Source**. Please use proper judgment and caution when opening attachments, clicking links, or responding to this email.

Yes,

Please follow the updated drawings.

Thanks, James



James CC Rice, AIA, LEED AP Energy Positive Program Manager

981-C Hackler Street, Myrtle Beach, SC 29577 Main: 919.573.6350 · Cell: 843.421.9783

<u>jrice@sfla.biz</u> www.sfla.biz

From: Manuel Oseguera < Moseguera@metconus.com>

**Sent:** Tuesday, January 10, 2023 4:51 PM