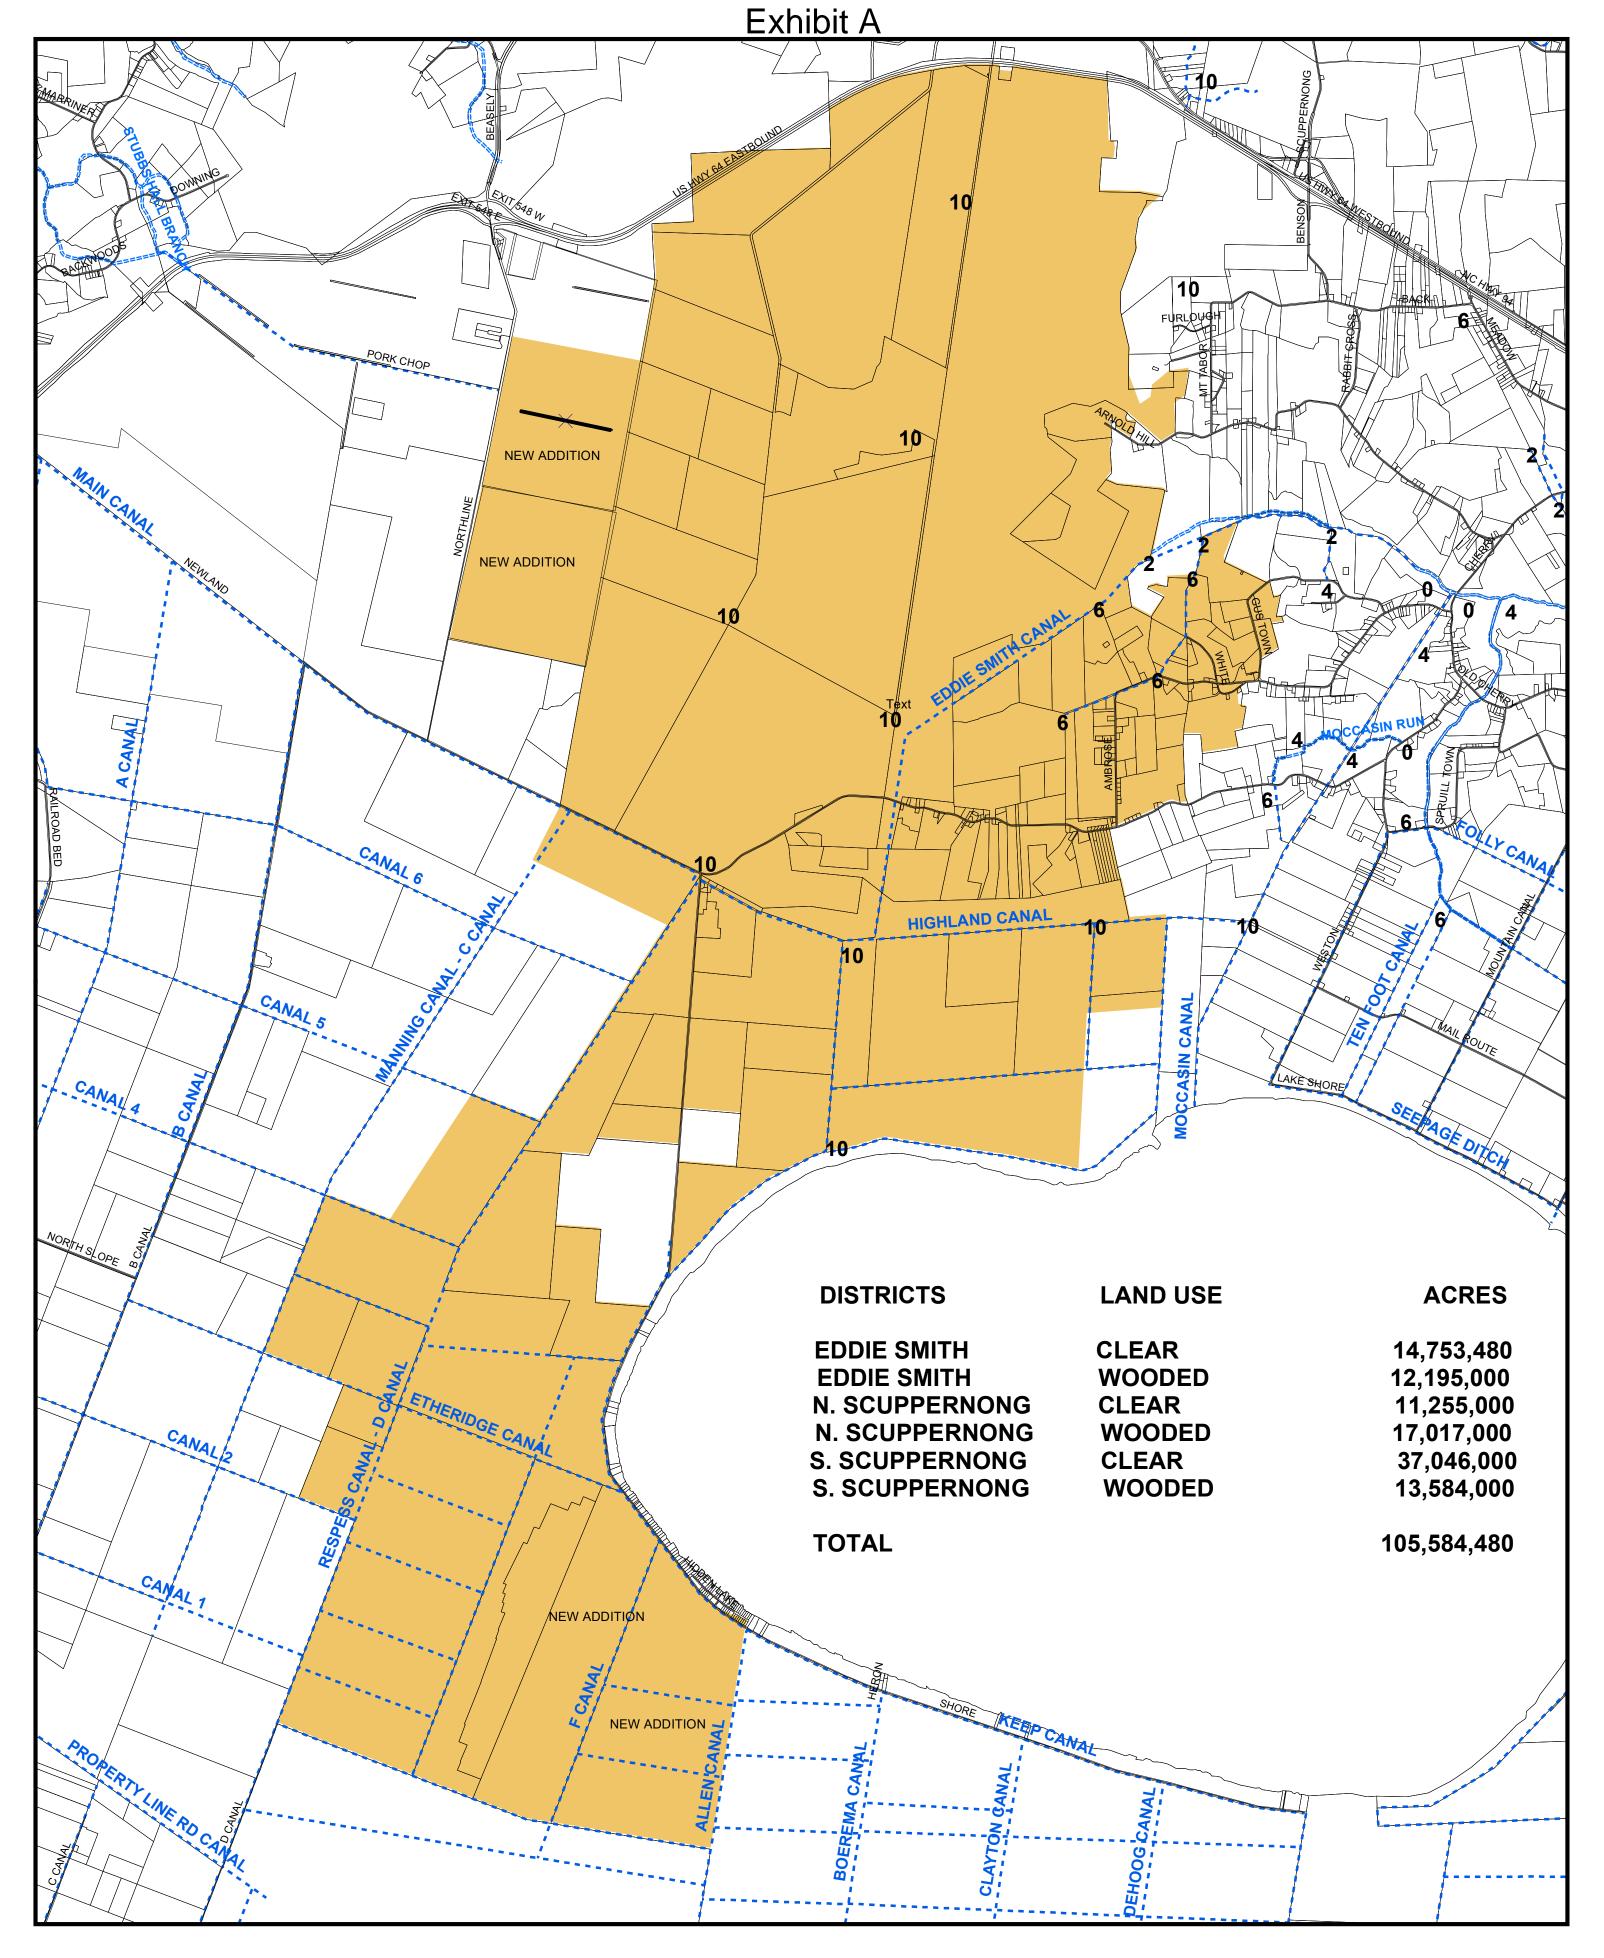

**WHEREAS**, the newly formed special assessment district shall be known as the "Eddie Smith Special Assessment District"; and

WHEREAS, the basis for assessments of the new special assessment district shall be made pursuant to NCGS 153A-186(b)(4) as to cropland and forestland only, as it is deemed cropland and forestland will be the land benefitted by the project. All cropland will be assessed at an equal rate per dollar of valuation, as shown on the County tax records. All forestland will be assessed at an equal rate per dollar of valuation, as shown on the County tax records. The territory benefited is shown as the shaded area on the attached Exhibit A, and is generally described as follows:

<u>Generally</u>, Bounded on the North by U.S. Highway #64, on the West by lands of Tyson and others to and along C Canal, thence on the South by Pungo Lake; thence Easterly by Allen Road and Lake Phelps; thence a Northeasterly course from Lake Phelps to Woodley Canal and along Woodley Canal Northwestwardly to the Scuppernong River; thence Northwestwardly to U.S. Highway #64; and