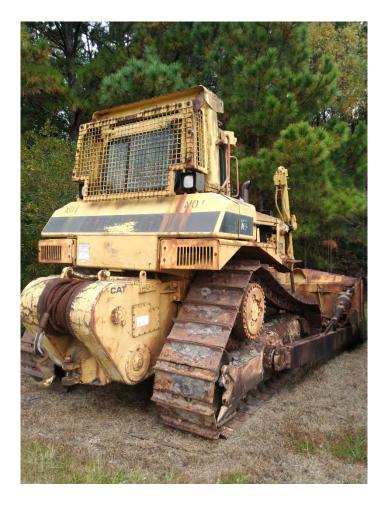

WHEREAS, the County Manager has recommended that the property, described below, should be sold at public auction as surplus property with a minimum reserve bid amount of \$15,000; and

- 1. Surplus ID: 2023-025: 1991 CATERPILLAR D7H II DOZER
- 2. Images (see Attachment A)