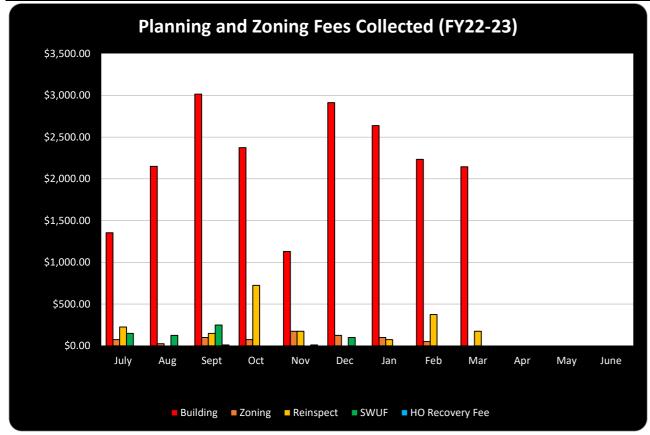

| \$ 375.00   | \$ 175.00   |        |        |        | \$1,900.00  |
| SWUF        | \$150.00   | \$ 125.00   | \$ 250.00   | \$ -        | \$ -        | \$ 100.00   | \$ -        | \$ -        |             |        |        |        | \$625.00    |
| HO Recovery |            |             |             |             |             |             |             |             |             |        |        |        |             |
| Fee         | \$0.00     |             | \$ 10.00    | \$ -        | \$ 10.00    | \$ -        | \$ -        | \$ -        |             |        |        |        | \$20.00     |
| Total       | \$1,805.00 | \$2,300.00  | \$3,524.54  | \$3,174.60  | \$1,490.00  | \$3,137.12  | \$2,813.24  | \$2,658.00  | \$2,320.00  | \$0.00 | \$0.00 | \$0.00 | \$23,222.50 |





TAX FY22-23

|                        |      | July         |    | Aug.         |     | Sept.      | Oct.             |      | Nov.       |     | Dec              |     | Jan          |     | Feb        | Ma       | ır      | Apr    |    | May        | Ju   | ne  | Υ  | TD Totals  |                |
|------------------------|------|--------------|----|--------------|-----|------------|------------------|------|------------|-----|------------------|-----|--------------|-----|------------|----------|---------|--------|----|------------|------|-----|----|------------|----------------|
| Collections            |      |              |    |              |     |            |                  |      |            |     |                  |     |              |     |            |          |