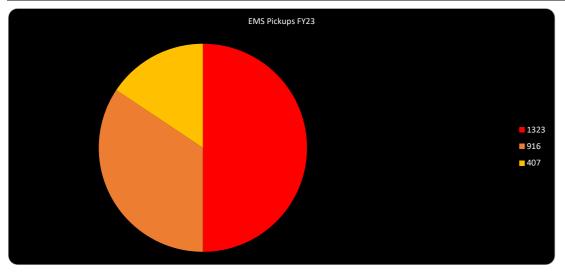

----|---------------|
| TC Dispatched   | 60   | 61  | 69   | 71  | 54  | 50  | 62  | 49  | 55  |     |     |      | 531           |
| TC Transported  | 49   | 41  | 48   | 44  | 36  | 38  | 43  | 25  | 41  |     |     |      | 365           |
| TC Refusals     | 11   | 20  | 21   | 27  | 18  | 12  | 19  | 24  | 14  |     |     |      | 166           |
| Mutual Aid Hyde |      |     |      |     |     |     |     |     |     |     |     |      |               |
| HC Dispatched   | 0    | 0   | 0    | 2   | 0   | 0   | 0   | 0   | 0   |     |     |      | 2             |
| HC Transported  | 0    | 0   | 0    | 0   | 0   | 0   | 0   | 0   | 0   |     |     |      | 0             |
| HC Refusals     | 0    | 0   | 0    | 2   | 0   | 0   | 0   | 0   | 0   |     |     |      | 2             |



PLANNING AND ZONING FY22-23 Inspections and Fees

|             | July       | Aug         | Sept        | Oct         | Nov         | Dec         | Jan         | Feb         | Mar         | Apr    | May    | June   | YTD Totals  |
|-------------|------------|-------------|-------------|-------------|-------------|-------------|-------------|-------------|-------------|--------|--------|--------|-------------|
| Building    | \$1,355.00 | \$ 2,150.00 | \$ 3,014.54 | \$ 2,374.60 | \$ 1,130.00 | \$ 2,912.12 | \$ 2,638.24 | \$ 2,233.00 | \$ 2,145.00 |        |        |        | \$19,952.50 |
| Zoning      | \$ 75.00   | \$ 25.00    | \$ 100.00   | \$ 75.00    | \$ 175.00   | \$ 125.00   | \$ 100.00   | \$ 50.00    |             |        |        |        | \$725.00    |
| Reinspect   | \$ 2