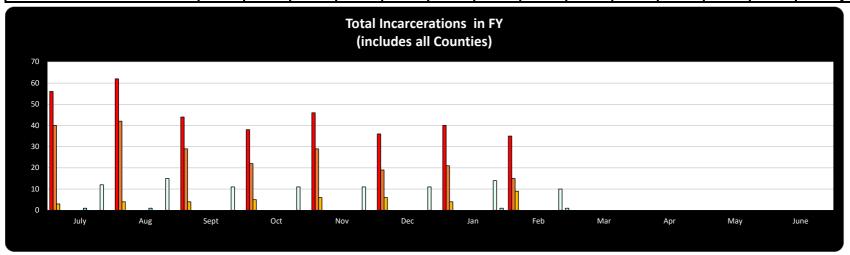

|
| SMCP                | Male   | 12   | 15  | 11   | 11  | 11  | 11  | 14  | 10  |     |     |     |      | 95                   | 95                     |
| SIVICE              | Female | 0    | 0   | 0    | 0   | 0   | 0   | 0   | 0   |     |     |     |      | 0                    | ,,                     |
| NORTHAMPTON         | Male   | 0    | 0   | 0    | 0   | 0   | 0   | 1   | 1   |     |     |     |      |                      | 2                      |
| US PRISON TRANSPORT | Male   | 0    | 0   | 0    | 0   | 0   | 0   | 0   | 0   | 0   | 0   | 0   | 0    | 0                    | 0                      |
| US PRISON TRANSPORT | Female | 0    | 0   | 0    | 0   | 0   | 0   | 0   | 0   | 0   | 0   | 0   | 0    | 0                    | J                      |



## EMERGENCY MEDICAL SERVICES (EMS) FY22-23

**Washington County** 

|                       | July | Aug | Sept | Oct | Nov | Dec | Jan | Feb | Mar | Apr | May | June | YTD<br>Totals |
|-----------------------|------|-----|------|-----|-----|-----|-----|-----|-----|-----|-----|------|---------------|
| WC Dispatched         | 138  | 134 | 130  | 151 | 144 | 166 | 151 | 146 | 163 |     |     |      | 1323          |
| WC Transported        | 98   | 101 | 91   | 106 | 98  | 104 | 113 | 95  | 110 |     |     |      | 916           |
| WC Refusals           | 40   | 33  | 39   | 45  | 46  | 62  | 38  | 51  | 53  |     |     |      | 407           |
|                       |      |     |      |     |     |     |     |     |     |     |     |      |               |
| Transport Washington  |