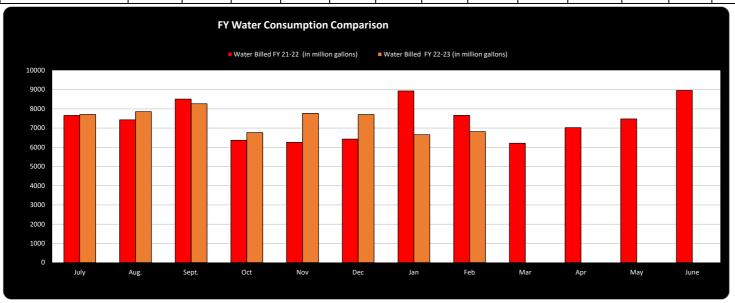

Number of Customers                        | 2657        | 2658        | 2654        | 2654        | 2653       | 2655       | 2652       | 2654        |      |      |      |      | 21,237        |
| New taps                                   | 0           | 0           | 2           | 0           | 0          | 0          | 0          | 3           |      | _    |      |      | 5             |
| Water Billed to Roper                      | \$ 4,844.65 | \$ 4,844.65 | \$ 4,844.65 | \$ 4,844.65 | \$4,844.65 | \$4,844.65 | \$4,844.65 | \$ 4,844.65 |      |      |      |      | \$ 38,757.20  |
|                                            |             |             |             |             |            |            |            |             |      |      |      |      | 0             |



## Ledger Summary Report - Roll-up Timothy J. Esolen, REGISTER OF DEEDS

Timothy J. Esolen, REGISTER OF DEEDS Washington, NC 31056-31211

| Categor | У            | Receipt Code         | Count    | Total      |           |         |                       |                    |                    |                         |                 |                    |                          |                           |                   |
|---------|--------------|----------------------|----------|------------|-----------|---------|-----------------------|--------------------|--------------------|-------------------------|-----------------|--------------------|--------------------------|---------------------------|-------------------|
| DEED    |              |                      |