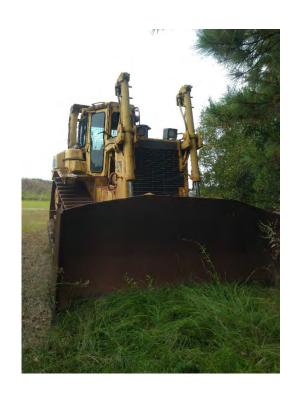

WHEREAS, the County Manager has recommended that the property, described below, should be sold at public auction as surplus property with a minimum reserve bid amount of \$15,000; and

- 1. Surplus ID: 2023-025: 1991 CATERPILLAR D7H II DOZER
- 2. Images (see Attachment A)