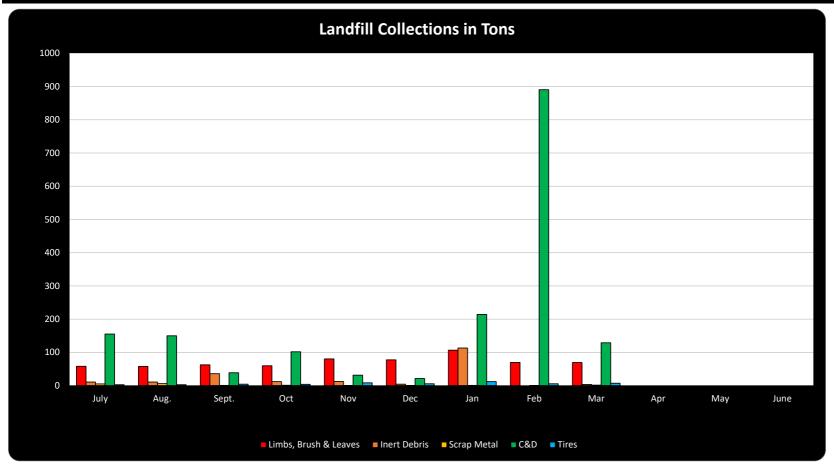

|                       | July  | Aug.   | Sept. | Oct    | Nov   | Dec      | Jan    | Feb    | Mar   | Apr | May | June | YTD    |
| Limbs, Brush & Leaves | 58.36 | 57.92  | 62.47 | 59.7   | 80.46 | 77.68    | 106.63 | 69.86  | 69.54 |     |     |      | 642.62 |
| Inert Debris          | 10.77 | 11     | 35.74 | 11.96  | 12.35 | 4.35     | 113.24 | 0      | 3.54  |     |     |      | 202.95 |
| Scrap Metal           | 5.27  | 5.97   | 0.77  | 0.96   | 0.13  | 0.13     | 0.80   | 0.22   | 1.37  |     |     |      | 15.62  |
| C&D                   | 155.3 | 150.13 | 38.92 | 101.80 | 31.55 | 21.43    | 214.27 | 890.59 | 128.8 |     |     |      | ###### |
| Tires                 | 2.9   | 2.90   | 4.54  | 4.18   | 8.6   | 5.68     | 12.19  | 5.43   | 7.04  |     |     |      | 53.46  |



#### **DETENTION**

FY22-23
Incarcerations by County

|                     |        | July | Aug | Sept | Oct | Nov | Dec | Jan | Feb | Mar | Apr | May | June | Total (by<br>Gender) | Total<br>Incacerations |
|---------------------|--------|------|-----|------|-----|-----|-----|-----|-----|-----|-----|-----|------|----------------------|------------------------|
|                     |        | 56   | 62  | 44   | 38  | 46  | 36  | 40  | 35  | 0   | 0   | 0   | 0    | 357                  | 357                    |
| WASHINGTON          | Male   | 40   | 42  | 29   | 22  | 29  | 19  | 21  | 15  |     |     |     |      | 217                  | 258                    |
| WASHINGTON          | Female | 3    | 4   | 4    | 5   | 6   | 6   | 4   | 9   |     |     |     |      | 41