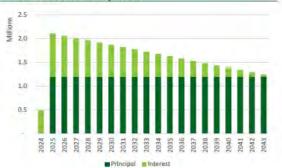

**PURPOSE:** To discuss and vote on the final approval needed to direct staff to proceed with borrowing approximately \$20M from Truist Bank at 4.02% to secure additional funding necessary to enable the County to proceed with executing the Guaranteed Maximum Price (GMP) Change Order to authorize Metcon to proceed with constructing the new PK12 School facility at the quoted price of \$68,888,936.

## Providing Final Board Approval for Financing up to \$20,500,000 for the New School Project

WHEREAS, Washington County (the "County") by and through its Board of County Commissioners (the "Board") has previously determined to work together with the Washington County Board of Education, to carry out a plan (the "Project") to acquire, construct and finance a new preK-12 school (the "School") for the County; and

## NOW THEREFORE, The Board of County Commissioners of Washington County, North Carolina, RESOLVES as follows:

1. **Determination To Proceed with Financing** – The County confirms its plans to undertake the Project. The County will carry out the Project with financing from the Lender substantially in accordance with a financing proposal dated February 28, 2023.

#### 2. Approval of Agreements; Direction To Execute Agreements –

- (a) The Board approves the forms of the Agreements submitted to this meeting. The Board authorizes the Board's Chair and the County Manager, or either of them, to execute and deliver the Agreements in their final forms. The Agreements in their respective final forms must be in substantially the forms presented, with such changes as the Chair or the County Manager may approve. The execution and delivery of any Agreement by an authorized County officer will be conclusive evidence of that officer's approval of any changes.
- (b) The Agreements in final form, however, must be consistent with the financing plan described in this resolution and must provide (a) for the amount financed by the County not to exceed \$20,500,000, (b) for an annual interest rate not to exceed 4.02% (in the absence of default, or a change in tax status, as described in the draft Agreements), and (c) for a financing term not to extend beyond December 31, 2043.
- **3.** Officers To Complete Closing The Board authorizes the County Manager, the Finance Officer and all other County officers and employees to take all proper steps to complete the financing in cooperation with the Lender and in accordance with this resolution.

#### ARTICLE I ADVANCE

**1.1. Advance**. (a) The Lender advances \$20,000,000 (the "Amount Advanced") to the County, and the County accepts the Amount Advanced. The Lender will make this advance, as agreed with the County, by making a deposit to the "Disbursement Account" provided for under a Disbursement Agent Agreement dated as of May 16, 2023 (the "Disbursement Agreement"), between the County and Truist Bank, as Disbursement Agent.

# ARTICLE II CONTRACT PAYMENTS

- **2.1. Installment Payments.** The County will repay the Amount Advanced by making Installment Payments at the times and in the amounts set forth in Exhibit B. As indicated in Exhibit B, the Installment Payments include designated interest components. The County will make its payments either by check or draft or by Federal Reserve wire transfer, or other transfer of immediately available United States funds, in any case sent on the payable date directly to the Lender to any address or bank account in the United States as the Lender may designate from time to time.
- **2.2. Additional Payments.** The County will pay all Additional Payments on a timely basis directly to the person or entity to which it owes the payment. If the County fails to pay any Additional Payment when due, the Lender may (but is not required to) pay the Additional Payment. The County then agrees to reimburse the Lender for any Additional Payment paid by the Lender, together with interest at an annual rate of 4.02%. All Installment Payments and Additional Payments must be made in lawful money of the United States.
- **2.3. Prepayment.** (a) The County may prepay the outstanding principal component of the Amount Advanced, in whole or in part on any date, at the County's option. Any partial prepayment, however, must be for at least \$5,000, and the County may not make a prepayment more than once in a calendar month. The County