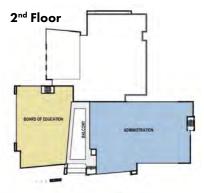

s@warrencountync.gov











# Craven County Administration & EOC/911 Facility Rocky Mount, NC

Oakley Collier is currently designing the new 9,040 SF administrative building for Craven County to replace existing facilities damaged by hurricane Florence and subsequent flooding in September 2018. The facility will house the Craven County Board of Education, Administration, Tax Department, Development Services, Information Technology, joint meeting spaces, and the Emergency Management Center. The Craven County Emergency Management Center includes their Emergency Operations Center and E-911 Center. This project is on hold.

**Project Reference:** Gene Hodges, Assistant County Manager, Craven County, 406 Craven Street, New Bern, NC 28560, (252) 636-6600, mhodges@cravencountync.gov













#### Dare County Eight EMS Station Renovations/Replacements Dare County, NC

This project started as a conditions assessment in 2017 that helped determine the current and future needs of the existing eight EMS stations throughout the county. Site, architectural, structural, plumbing, HVAC, and electrical systems were all evaluated. This study identified four of the eight facilities that were functionally obsolete, along with many stations that have inadequate ambulance bays, building components that have well-exceeded their life expectancy, the need for additional space, inadequate site conditions, a lack of preventative maintenance, and no controlled access systems.

In 2021, the County issued the service order under the Capital Improvement Plan to replace and/or renovate all eight EM