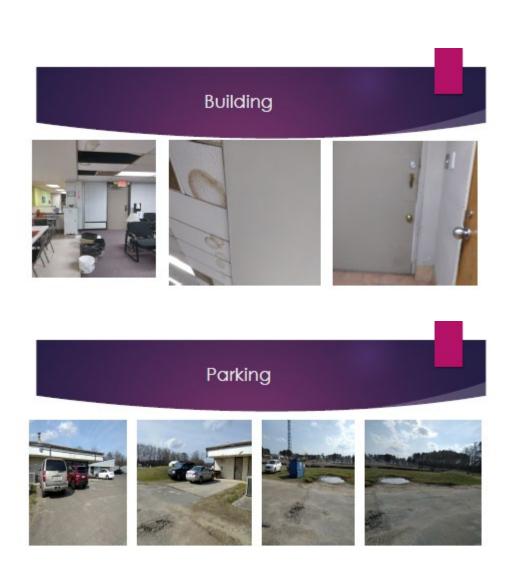

ga
- Chair Exercise
- ▶ Line Dancing (Beginners/Advanced)
- ▶ Sewing, Craft and Bridge
- ► Caregiver's Support Group

# Senior Center Staff

- ▶ Director
- ▶ Administrative Assistant
- ▶ Nutrition Site Manager
- ▶ Volunteers

# Parking Area for Center







# The Multi-Purpose Room



# The Reception/Lobby Area









# Exercise Room





# Conference Room















# Information Center





# Meals-On-Wheels







# Preparing the Boxes





# Food Boxes for Seniors





# Delivering Meals

















# Events







# Activities















# Activities







# Activities















# Outreach









# Outreach









# Day Trips







# Day Trips





# Day Trip - Senior Games







# Day Trip – Pines Elementary School





# Certification Requirements









**DRAFT** 

Ms. Joyner noted that Meals on Wheels needs 40 volunteers and she only has 13. They may go to 5 meals a week if they can get the volunteers. If you would like to volunteer, please contact the Senior Center.

Commissioner Spruill said he appreciates what they do at the Sr. Center and what Ms. Joyner does for the community. He asked her how many folks per month participate. Ms. Joyner said at least 100 people. Commissioner Spruill asked how many Meals on Wheels does the Senior Center serve. Ms. Joyner said about 40 people. Ms. Joyner said if any of the Commissioners would like to volunteer with Meals on Wheels, please sign up with the Senior Center. Chair Walker asked what time are the Meals on Wheels deliveries made. Ms. Joyner said between 10:30 – 11:30 am.

The Commissioners