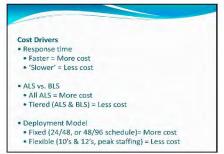

would like to keep his previous request for \$10,000 for legal services, with the upcoming changes Mr. Pittman believes that is best. Discussion ensued on dilapidated structures and the hurdles accompanied with them.









What if you call 911 and no one comes? As the demand for care increases, EMS agencies have started sounding the alarm on financial crisis.

Since 2021, EMS has been experiencing a nationwide Staffing Crisis. In particular, rural EMS agencies are facing the greatest workforce challenges. To make a bad situation worse, with a 36% decrease in new Paramedics across the US, EMS agencies are not finding enough new EMS personnel to fill the vacancies.

WASHINGTON COUNTY EMS STARTING SALARIES BASIC EMT - \$12.11 / hr. ADVANCED EMT - \$13.07 / hr. PARAMEDIC - \$16.01 / hr.









# • Methods of EMS Funding • Fee for service(ambulance transport) • Emergent(9n) and Non-Emergent(convalescent) • Providing contract services for other counties • When <u>cost</u> is more than revenue generated from user fecs. • Tax subsidy

# Revenue Drivers • Payer mix • % of payers for Medicare, Medicaid, Commercial Insurance, Private Pay • Fees charged • ↓ fee = ↓ revenue • Under-billing is essentially using tax \$ to subsidize commercial insurers





#### SYSTEM REDESIGN

- All ALS to Tiered Response
- Right Resource → Right Patient
- Multiple NC agencies have adopted
- Accomplished with the addition of Quick Response Vehicles and Community Paramedic Program.

#### FROM ANOTHER VIEW

- Both Plymouth and Creswell Bases do not have a backup generator in the event there is a power