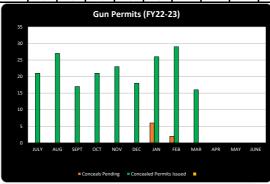

|
| Total Papers Outstanding         | 15   | 27   | 32   | 16   | 20   | 16   | 53  | 40  | 34  | 0   | 0   | 0    | 253           |
| Criminal Papers Outstanding      | 7    | 0    | 0    | 2    | 2    | 2    | 1   | 0   | 3   |     |     |      | 17            |
| Civil Papers Outstanding         | 8    | 27   | 32   | 14   | 18   | 14   | 52  | 40  | 31  |     |     |      | 236           |
| Gun Permits Issued               | 23   | 18   | 16   | 18   | 39   | 29   | 22  | 11  | 20  |     |     |      | 196           |
| Conceals Pending                 | 0    | 0    | 0    | 0    | 0    | 0    | 6   | 2   | 0   |     |     |      | 8             |
| Concealed Permits Issued         | 21   | 27   | 17   | 21   | 23   | 18   | 26  | 29  | 16  |     |     |      | 198           |







# WATER AND SOLID WASTE FY22-23

|                                            | July        | Aug.        | Sept.       | Oct         | Nov        | Dec        | Jan        | Feb         | Mar  | Apr  | May  | June | YTD<br>Totals     |
|--------------------------------------------|-------------|-------------|-------------|-------------|------------|------------|------------|-------------|------|------|------|------|-------------------|
| Water Billed FY 21-22 (in million gallons) | 7656        | 7432        | 8508        | 6369        | 6257       | 6428       | 8930       | 7660        | 6210 | 7022 | 7477 | 8956 | 88,905            |
| Water Billed FY 22-23 (in million gallons) | 7707        | 7855        | 8266        | 6766        | 7766       | 7706       | 6657       | 6814