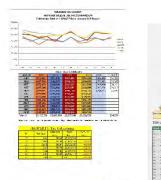

### North Carolina Vehicle Tax System

# NCVTS Pending Refund report

Report Date 3/29/2023 11:53:56 AM

| Payee Name        | Primary<br>Owner  | Address 1             | Address 3 | Refund<br>Type | Bill #     | Plate<br>Number | Status  | Transaction<br># | Refund Description                                            | Refund<br>Reason | Create Date | Ta<br>x | Levy<br>Type | Change     | Interest<br>Change | Total<br>Change |
|-------------------|-------------------|-----------------------|-----------|----------------|------------|-----------------|---------|------------------|---------------------------------------------------------------|------------------|-------------|---------|--------------|------------|--------------------|-----------------|
| ARMOND,           | ARMOND,           | 95 RENO RD            | PLYMOUTH, |                | 0069354402 |                 | PENDING | 272864322        | Refund Generated                                              | Situs            | 03/06/2023  | W       | Tax          | \$0.00     |                    | \$0.00          |
| JOSHUA            | JOSHUA            |                       | NC 27962  | t >= \$100     |            |                 |         |                  | due to adjustment on                                          | error            |             | P       | Tax          | (\$129.59) | (\$7.45)           | (\$137.04)      |
| JERMAINE          | JERMAINE          |                       |           |                |            |                 |         |                  | Bill #0069354402-                                             |                  |             | P       | Vehicl       | (\$15.00)  | \$0.00             | (\$15.00)       |
|                   |                   |                       |           |                |            |                 |         |                  | 2022-2022-0000                                                |                  |             |         |              |            | Refund             | \$152.04        |
| BASNIGHT,         | BASNIGHT,         | 106 POND              | PLYMOUTH, | Proration      | 0016920318 | JDH5978         | PENDING | 90768766         | Refund Generated                                              | Tag              | 03/01/2023  | W       | Tax          | (\$35.36)  | \$0.00             | (\$35.36)       |
| LUTRELL JR        | LUTRELL JR        | PINE DR               | NC 27962  |                |            |                 |         |                  | due to proration on<br>Bill #0016920318-<br>2021-2021-0000-00 | Surrender        |             |         |              |            | Refund             | \$35.36         |
| BLADOW,           | BLADOW,           | 1959                  | ROPER, NC | Proration      | 0063645985 | JAA4605         | PENDING | 91148918         | Refund Generated                                              | ated Tag         | 03/14/2023  | W       | Tax          | (\$68.53)  | \$0.00             | (\$68.53)       |
| KEVIN<br>WAYNE    | KEVIN<br>WAYNE    | ALBEMARLE<br>BEACH RD | 27970     |                |            |                 |         |                  | due to proration on<br>Bill #0063645985-<br>2022-2022-0000-00 | Surrender        |             |         |              |            | Refund             | \$68.53         |
| HOLMES,           | HOLMES.           | 2773                  | CRESWELL, | Proration      | 0045738153 | TPJ5044         | PENDING | 91070104         | Refund Generated                                              | Tag              | 03/10/2023  | W       | Tax          | (\$53.25)  | \$0.00             | (\$53.25)       |
| GEORGE<br>WALTERS | GEORGE<br>WALTERS | AMBROSE<br>RD         | NC 27928  |                |            |                 |         |                  | due to proration on<br>Bill #0045738153-<br>2021-2021-0000-00 | Surrender        |             |         |              |            | Refund             | \$53.25         |
|                   |                   |                       |           |                |            |                 |         | 1                |                                                               |                  |             |         |              |            | Refund             | \$309.18        |