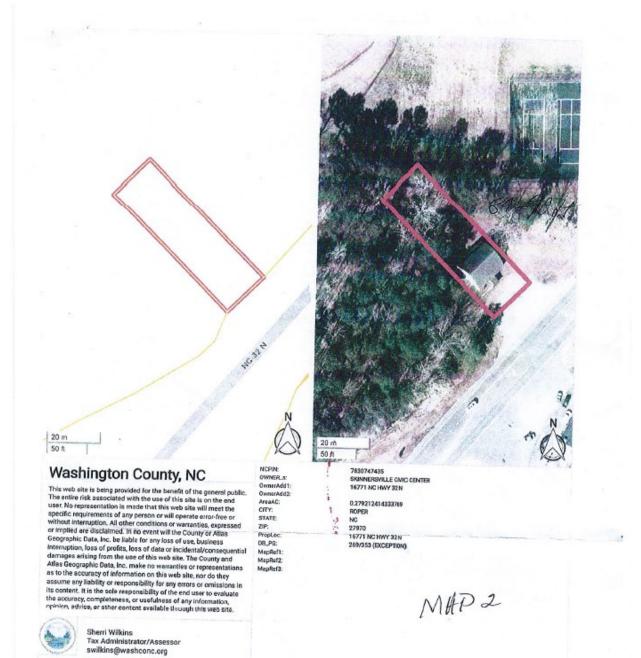

the center to the adjacent property line on the west side of the center (See the attached maps labeled Land Request 1 and Land Request 2). If we have misinterpreted the readings and the visuals of the attached maps and there is evidence that Skinnersville Civic Center has more land attached to the center than we projected, we apologize for any inconvenience caused and would like you to disregard this request.

We sincerely hope that you will partner with us to help the Skinnersville Civic Center Board of Directors and its committee members develop a safe and viable place for our community to commune and disseminate needed program services.

Signed:

Chester McDowell, Chairperson

Charter McDowell, S-

Roger Aycock, Assist Treasurer

Helga Herman, Assist. Secretary

Larry Norman, Member





Date Printed: 2/7/2023

# Skinnersville Civic Center, Inc Requested Land Extension For Existing Building Expansion and Area Development



| Requested Extension                               |      |         |   |
|---------------------------------------------------|------|---------|---|
| See Attached Washington County Map for Explantion |      |         |   |
| West Extension Aces Requested                     | LAND | REGUEST | 1 |



# <u>AVIATION/EMERGENCY OPERATIONS CENTER (AVEOC) DESIGN FIRM</u> <u>PROPOSAL:</u> Mr. Potter spoke to the Board and said the County received five (5) responses for an RFQ on the design of the Aviation/Emergency Operations Center (AVEOC). Mr. Potter, Mr. Richard Livingston, Ms. Mary Moscato, Ms. Missy Dixon and Commissioner John Spruill were

on the Revi