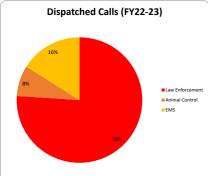

|
| Total Papers Outstanding         | 15   | 27   | 32   | 16   | 20   | 16   | 53  | 40  | 34  | 0   | 0   | 0    | 253           |
| Criminal Papers Outstanding      | 7    | 0    | 0    | 2    | 2    | 2    | 1   | 0   | 3   |     |     |      | 17            |
| Civil Papers Outstanding         | 8    | 27   | 32   | 14   | 18   | 14   | 52  | 40  | 31  |     |     |      | 236           |
| Gun Permits Issued               | 23   | 18   | 16   | 18   | 39   | 29   | 22  | 11  | 20  |     |     |      | 196           |
| Conceals Pending                 | 0    | 0    | 0    | 0    | 0    | 0    | 6   | 2   | 0   |     |     |      | 8             |
| Concealed Permits Issued         | 21   | 27   | 17   | 21   | 23   | 18   | 26  | 29  | 16  |     |     |      | 198           |







# WATER AND SOLID WASTE FY22-23

|                                            | July        | Aug.        | Sept.       | Oct         | Nov        | Dec        | Jan        | Feb         | Mar  | Apr  | May  | June | YTD<br>Totals     |
|--------------------------------------------|-------------|-------------|-------------|-------------|------------|------------|------------|-------------|------|------|------|------|-------------------|
| Water Billed FY 21-22 (in million gallons) | 7656        | 7432        | 8508        | 6369        | 6257       | 6428       | 8930       | 7660        | 6210 | 7022 | 7477 | 8956 | 88,905            |
| Water Billed FY 22-23 (in million gallons) | 7707        | 7855        | 8266        | 6766        | 7766       | 7706       | 6657       | 6814