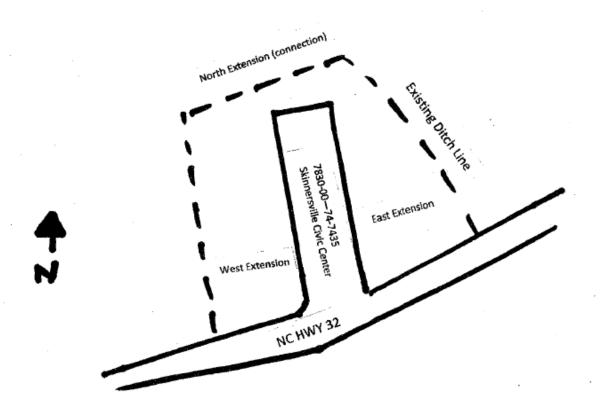

If we have misinterpreted the readings and the visuals of the attached maps and there is evidence that Skinnersville Civic Center has more land attached to the center than we projected, we apologize for any inconvenience caused and would like you to disregard this request.

We sincerely hope that you will partner with us to help the Skinnersville Civic Center Board of Directors and its committee members develop a safe and viable place for our community to commune and disseminate needed program services.

Signed:

Chester McDowell, Chairperson

Charter McDowell, S-

Roger Aycock, Assist Treasurer

Helga Herman, Assist. Secretary

Larry Norman, Member





Date Printed: 2/7/2023

# Skinnersville Civic Center, Inc Requested Land Extension For Existing Building Expansion and Area Development



| Requested Extension                               |      |         |   |
|---------------------------------------------------|------|---------|---|
| See Attached Washington County Map for Explantion |      |         |   |
| West Extension Aces Requested                     | LAND | REGUEST | 1 |



# <u>AVIATION/EMERGENCY OPERATIONS CENTER (AVEOC) DESIGN FIRM</u> <u>PROPOSAL:</u> Mr. Potter spoke to the Board and said the County received five (5) responses for an RFQ on the design of the Aviation/Emergency Operations Center (AVEOC). Mr. Potter, Mr. Richard Livingston, Ms. Mary Moscato, Ms. Missy Dixon and Commissioner John Spruill were

on the Review Committee. Mr. Potter stated that tonight, this is more of an informational update. If there is consensus from the Board once the review