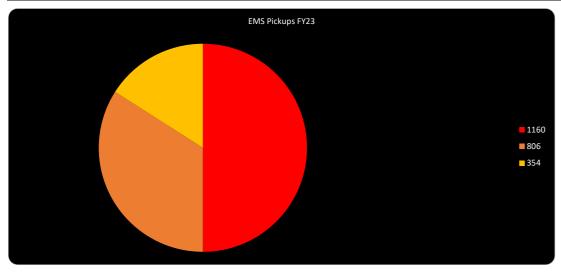

----|---------------|
| TC Dispatched   | 60   | 61  | 69   | 71  | 54  | 50  | 62  | 49  |     |     |     |      | 476           |
| TC Transported  | 49   | 41  | 48   | 44  | 36  | 38  | 43  | 25  |     |     |     |      | 324           |
| TC Refusals     | 11   | 20  | 21   | 27  | 18  | 12  | 19  | 24  |     |     |     |      | 152           |
| Mutual Aid Hyde |      |     |      |     |     |     |     |     |     |     |     |      |               |
| HC Dispatched   | 0    | 0   | 0    | 2   | 0   | 0   | 0   | 0   |     |     |     |      | 2             |
| HC Transported  | 0    | 0   | 0    | 0   | 0   | 0   | 0   | 0   |     |     |     |      | 0             |
| HC Refusals     | 0    | 0   | 0    | 2   | 0   | 0   | 0   | 0   |     |     |     |      | 2             |



PLANNING AND ZONING FY22-23 Inspections and Fees

|             | July       | Aug         | Sept        | Oct         | Nov         | Dec         | Jan         | Feb         | Mar         | Apr    | May    | June   | YTD Totals  |
|-------------|------------|-------------|-------------|-------------|-------------|-------------|-------------|-------------|-------------|--------|--------|--------|-------------|
| Building    | \$1,355.00 | \$ 2,150.00 | \$ 3,014.54 | \$ 2,374.60 | \$ 1,130.00 | \$ 2,912.12 | \$ 2,638.24 | \$ 2,233.00 | \$ 2,145.00 |        |        |        | \$19,952.50 |
| Zoning      | \$ 75.00   | \$ 25.00    | \$ 100.00   | \$ 75.00    | \$ 175.00   | \$ 125.00   | \$ 100.00   | \$ 50.00    |             |        |        |        | \$725.00    |
| Reinspect   | \$ 2