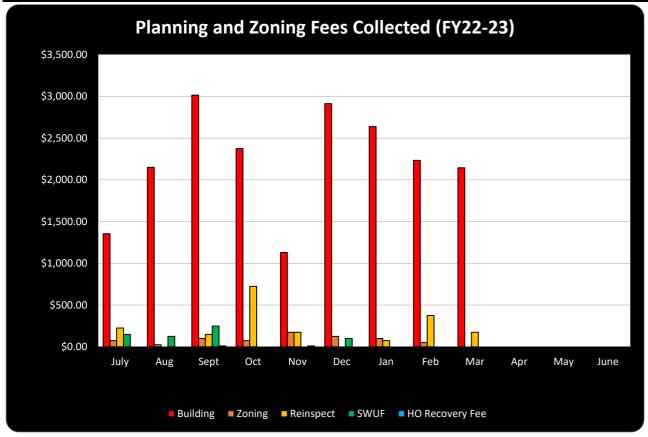

| \$ 375.00   | \$ 175.00   |        |        |        | \$1,900.00  |
| SWUF        | \$150.00   | \$ 125.00   | \$ 250.00   | \$ -        | \$ -        | \$ 100.00   | \$ -        | \$ -        |             |        |        |        | \$625.00    |
| HO Recovery |            |             |             |             |             |             |             |             |             |        |        |        |             |
| Fee         | \$0.00     |             | \$ 10.00    | \$ -        | \$ 10.00    | \$ -        | \$ -        | \$ -        |             |        |        |        | \$20.00     |
| Total       | \$1,805.00 | \$2,300.00  | \$3,524.54  | \$3,174.60  | \$1,490.00  | \$3,137.12  | \$2,813.24  | \$2,658.00  | \$2,320.00  | \$0.00 | \$0.00 | \$0.00 | \$23,222.50 |





# SENIOR CENTER FY22-23

|                             | July      | Aug.      | Sept.     | Oct.     | Nov.      | Dec.   | Jan.      | Feb. | March | April | May | June | YTD Total   |
|-----------------------------|-----------|-----------|-----------|----------|-----------|--------|-----------|------|-------|-------|-----|------|-------------|
| PARTICIPANT DATA            |           |           |           |          |           |        |           |      |       |       |     |      | 1504        |
| Unduplicated Attendees      | 54        | 68        |           |          |           |        | 50        |      |       |       |     |      | 172         |
| New Particpants             | 2         | 2         |           |          |           |        | 1         |      |