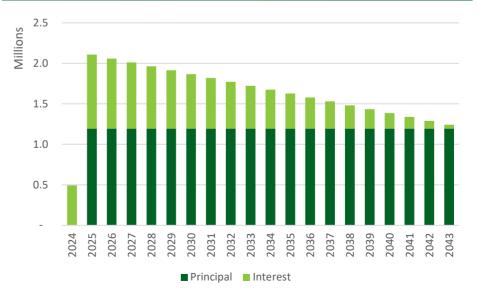

|  |  |
| Total          |                             | 22,698,000 | 9,614,622 | 32,312,622 |  |  |  |  |  |

Note: Assumes Truist 10-Year Par Call interest rate of 4.02%.

Note: Cost of Issuance Expenses would be deducted from loan proceeds.

#### Sources and Uses Summary

| Description                | Amount     |
|----------------------------|------------|
| 1 Sources:                 |            |
| 2 Par Amount               | 22,698,000 |
| 3 Total Sources            | 22,698,000 |
| 4 Uses:                    |            |
| 5 Capital Project Fund     | 22,454,991 |
| 6 Cost of Issuance         | 242.500    |
| 7 Subtotal Project Funding | 22,697,491 |
| 8 Rounding                 | 509        |
| 9 Total Uses               | 22,698,000 |

#### **Annual Debt Service Payments**



#### **School Capital Outlay Fund**

#### \$22,698,000 Financing - 1-Year Interest Only Period

No Tax Impact

| A     | В             | С                         | D                         | E          | F                        | G                  | Н            | 1              | J         | K                | L               | M                    | N               | 0                             |
|-------|---------------|---------------------------|---------------------------|------------|--------------------------|--------------------|--------------|----------------|-----------|------------------|-----------------|----------------------|-----------------|-------------------------------|
|       |               |                           |                           |