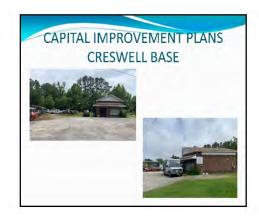

es are facing the greatest workforce challenges. To make a bad situation worse, with a 36% decrease in new Paramedics across the US, EMS agencies are not finding enough new EMS personnel to fill the vacancies.

WASHINGTON COUNTY EMS STARTING SALARIES BASIC EMT - \$12.11 / hr. ADVANCED EMT - \$13.07 / hr. PARAMEDIC - \$16.01 / hr.









# • Methods of EMS Funding • Fee for service(ambulance transport) • Emergent(9n) and Non-Emergent(convalescent) • Providing contract services for other counties • When <u>cost</u> is more than revenue generated from user fecs. • Tax subsidy

# Revenue Drivers • Payer mix • % of payers for Medicare, Medicaid, Commercial Insurance, Private Pay • Fees charged • ↓ fee = ↓ revenue • Under-billing is essentially using tax \$ to subsidize commercial insurers





#### SYSTEM REDESIGN

- All ALS to Tiered Response
- Right Resource → Right Patient
- Multiple NC agencies have adopted
- Accomplished with the addition of Quick Response Vehicles and Community Paramedic Program.

#### FROM ANOTHER VIEW

- Both Plymouth and Creswell Bases do not have a backup generator in the event there is a power loss.
- Both Plymouth and Creswell Bases do not have closed in ambulance bays or even a carport to protect the fleet we have invested in. Crews experience delays when responding to calls during snow/ice events due to cleaning the windshields so they can leave the station. This also lends to security issues with the units.
- Both Plymouth and Creswell Bases have issues with a secondary escape route. The Plymouth Base has no secondary exit. The Creswell Base has