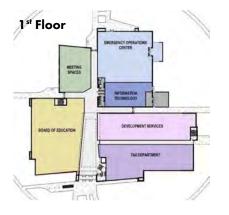

ams@warrencountync.gov











# Craven County Administration & EOC/911 Facility Rocky Mount, NC

Oakley Collier is currently designing the new 9,040 SF administrative building for Craven County to replace existing facilities damaged by hurricane Florence and subsequent flooding in September 2018. The facility will house the Craven County Board of Education, Administration, Tax Department, Development Services, Information Technology, joint meeting spaces, and the Emergency Management Center. The Craven County Emergency Management Center includes their Emergency Operations Center and E-911 Center. This project is on hold.

**Project Reference:** Gene Hodges, Assistant County Manager, Craven County, 406 Craven Street, New Bern, NC 28560, (252) 636-6600, mhodges@cravencountync.gov













#### Dare County Eight EMS Station Renovations/Replacements Dare County, NC

This project started as a conditions assessment in 2017 that helped determine the current and future needs of the existing eight EMS stations throughout the county. Site, architectural, structural, plumbing, HVAC, and electrical systems were all evaluated. This study identified four of the eight facilities that were functionally obsolete, along with many stations that have inadequate ambulance bays, building components that have well-exceeded their life expectancy, the need for additional space, inadequate site conditions, a lack of preventative maintenance, and no controlled access systems.

In 2021, the County issued the service order under the Capital Improvement Plan to replace and/or renovate all eight