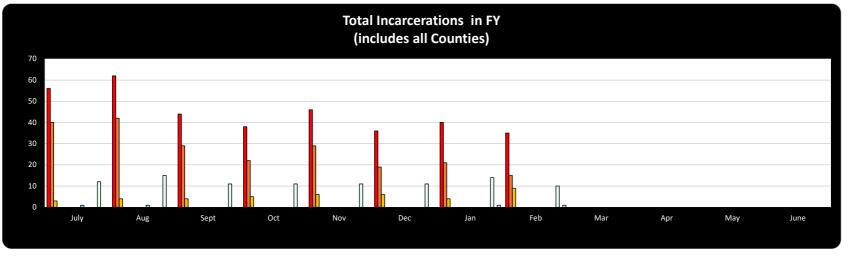

|
| SMCP                | Male   | 12   | 15  | 11   | 11  | 11  | 11  | 14  | 10  |     |     |     |      | 95                   | 95                     |
| SIVICE              | Female | 0    | 0   | 0    | 0   | 0   | 0   | 0   | 0   |     |     |     |      | 0                    | 33                     |
| NORTHAMPTON         | Male   | 0    | 0   | 0    | 0   | 0   | 0   | 1   | 1   |     |     |     |      |                      | 2                      |
| US PRISON TRANSPORT | Male   | 0    | 0   | 0    | 0   | 0   | 0   | 0   | 0   | 0   | 0   | 0   | 0    | 0                    | 0                      |
| US PRISON TRANSPORT | Female | 0    | 0   | 0    | 0   | 0   | 0   | 0   | 0   | 0   | 0   | 0   | 0    | 0                    | · ·                    |



# EMERGENCY MEDICAL SERVICES (EMS) FY22-23

**Washington County** 

|                       | July | Aug | Sept | Oct | Nov | Dec | Jan | Feb | Mar | Apr | May | June | YTD<br>Totals |
|-----------------------|------|-----|------|-----|-----|-----|-----|-----|-----|-----|-----|------|---------------|
| WC Dispatched         | 138  | 134 | 130  | 151 | 144 | 166 | 151 | 146 |     |     |     |      | 1160          |
| WC Transported        | 98   | 101 | 91   | 106 | 98  | 104 | 113 | 95  |     |     |     |      | 806           |
| WC Refusals           | 40   | 33  | 39   | 45  | 46  | 62  | 38  | 51  |     |     |     |      | 354           |
|                       |      |     |      |     |     |     |     |     |     |     |     |      |               |
| Transport Washington  |