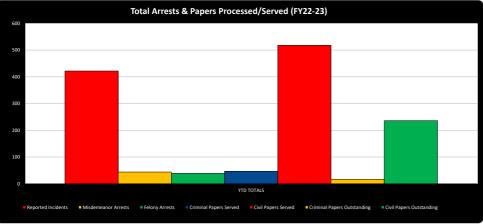

|
| Total Papers Outstanding         | 15   | 27   | 32   | 16   | 20   | 16   | 53  | 40  | 34  | 0   | 0   | 0    | 253           |
| Criminal Papers Outstanding      | 7    | 0    | 0    | 2    | 2    | 2    | 1   | 0   | 3   |     |     |      | 17            |
| Civil Papers Outstanding         | 8    | 27   | 32   | 14   | 18   | 14   | 52  | 40  | 31  |     |     |      | 236           |
| Gun Permits Issued               | 23   | 18   | 16   | 18   | 39   | 29   | 22  | 11  | 20  |     |     |      | 196           |
| Conceals Pending                 | 0    | 0    | 0    | 0    | 0    | 0    | 6   | 2   | 0   |     |     |      | 8             |
| Concealed Permits Issued         | 21   | 27   | 17   | 21   | 23   | 18   | 26  | 29  | 16  |     |     |      | 198           |







# WATER AND SOLID WASTE FY22-23

|                                            | July        | Aug.        | Sept.       | Oct         | Nov        | Dec        | Jan        | Feb         | Mar  | Apr  | May  | June | YTD<br>Totals     |
|--------------------------------------------|-------------|-------------|-------------|-------------|------------|------------|------------|-------------|------|------|------|------|-------------------|
| Water Billed FY 21-22 (in million gallons) | 7656        | 7432        | 8508        | 6369        | 6257       | 6428       | 8930       | 7660        | 6210 | 7022 | 7477 | 8956 | 88,905            |
| Water Billed FY 22-23 (in million gallons) | 7707        | 7855        | 8266        | 6766        | 7766       | 7706       | 6657       | 6814