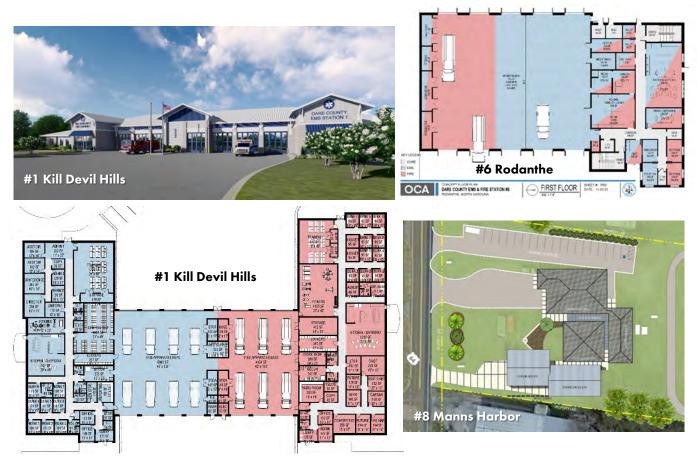

to replace and/or renovate all eight EMS stations. Stations #1-Kill Devil Hills, #4-Southern Shores, #5-Southern Shores, and #6-Rodanthe will be replaced with a joint-use EMS & Fire Department. Stations #2-Manteo and #3-Frisco will be renovated & expanded for a public meeting area & additional sleeping rooms. Station #7-Med Flight will include new crew quarters and expansion of the Med Flight Hanger. Station #8-Manns Harbor includes an expansion & renovation of the existing fire station bays, a new separate EMS station with 2 bays, and possible renovation of the on-site community center. These projects are currently under design.

**Project Reference:** Dave Clawson, Finance Director, Dare County, 954 Marshall C Collins Drive, Room 215, Manteo, NC 27954, (252) 475-5730, davec@darenc.com



#### Kure Beach Town Hall & Police Department Renovation Kure Beach, NC

Oakley Collier provided plans for an expansion of the existing town hall building, renovation of the existing fire department for use by the police department, and construction of a new fire department on adjacent land. Redesign of site circulation and traffic flow had to be creative to accommodate the restrictive site. The project was completed in 2 phases, with phase 1 started as a feasibility study in 2016. The existing Town Hall/Police Department is 15,128 SF with a 4,320 SF addition. The new fire department is 9,214 SF and includes 4 apparatus bays, training room, wellness/workout room, room, day sleep rooms, apparatus support laundry/decontamination room, kitchen, offices, and storage. Additional parking and d