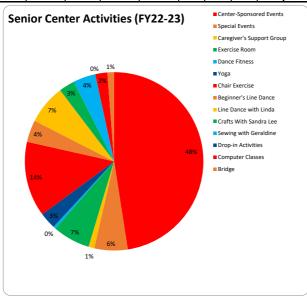

N DATA           | \$438.50  | \$ 532.19 | \$ 309.05 | \$ 54.65 | \$216.90  | ###### | \$ 289.00 | \$ - | \$-   | \$-   | \$- | \$-  | \$ 2,650.29 |
| Congregate Meals            | \$ 148.50 | \$ 132.19 | \$ 39.05  | \$ 54.65 | \$ 91.90  |        | \$ 70.00  |      |       |       |     |      | \$ 536.29   |
| Home-Delivered Meals        | \$ 155.00 | \$ 215.00 | \$ 270.00 | 22500    | \$ 125.00 | ###### | \$ 129.00 |      |       |       |     |      | \$ 1,704.00 |
| Activity Fees               | \$125.00  | \$ 85.00  |           |          |           |        | \$ 90.00  |      |       |       |     |      | \$ 300.00   |
| Donations                   | \$ 10.00  | \$ 100.00 |           |          |           |        |           |      |       |       |     |      | \$ 110.00   |





TAX FY22-23

|                        |             |             |                 |               |               |               | 1122-23         |                                 |                                                  |                                                  |               |                   |             |                                         |
|------------------------|-------------|-------------|-----------------|---------------|---------------|---------------|-----------------|---------------------------------|--------------------------------------------------|--------------------------------------------------|---------------|-------------------|-------------|-----------------------------------------|
|                        | July        |