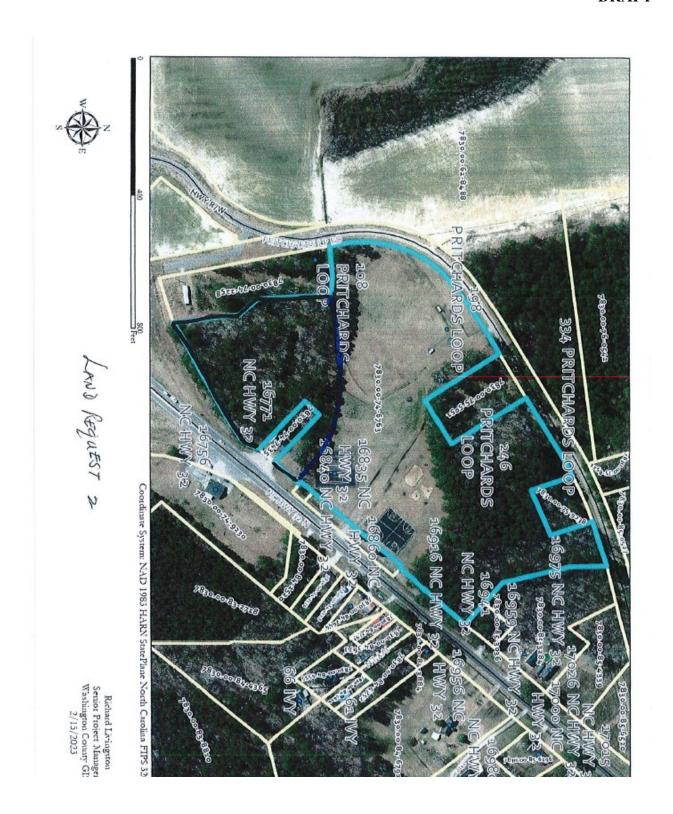

#### **SUMMARY EXPLANATION:**

- a) Approval of Minutes for January 23 & 24, 2023 Budget Workshops and March 6, 2023 Regular Meeting (located at the end of the Agenda Package). See attached.
- b) Tax Refunds, Releases & Insolvents (March 2023). See attached.
- c) RESO 2023-001 Authorizing Sale of Real Property 521 Monroe Street. See attached.
- d) RESO 2023-002 Authorizing Sale of Real Property Park Avenue. See attached.
- e) RESO 2023-003 Authorizing Sale of Real Property 411 Brinkley Avenue. See attached.
- f) RESO 2023-012 Authorizing Sale of Small Item: ARGO Conquest 8x8. See attached.
- g) RESO 2023-013 Resolution by Governing Body of Recipient Acceptance of ARP Funds for An Asset Inventory and Assessment Study. See attached.
- h) Approval of Grant and Procurement Manager Position and Advertisement. See attached.