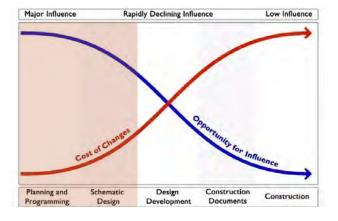

ruction projects simultaneously, totaling more than \$70 million in construction dollar volume annually.

Currently, we have ample availability within our staff and workload to handle your project.



#### 5. Design Approach

A successful creative design process starts with understanding your expectations for the total project. The beginning phases of the process - **Programming, Schematic Design & Design Development** - usually have the most significant impact on the budget & rest of the design. It is within these phases that major choices are made on project priorities, as well as the basic design decisions that will create a basis for specific details later in the project. Establishing the project goals & objectives is the first step in the organizational format of the design process.



Typically, the programming process begins by conducting an initial goal and visioning session with Town leadership, where the design team can learn and understand the history and leadership's expectations for the overall project. From that goal-setting session, a timeline for staff / department head interviews is established and those interviews are usually conducted over a period of two to three days. The result of those individual department interviews begins to create a priority list for space recommendations, as well as form the groundwork (i.e., square footage) for establishing a project budget. In addition, the understanding of 'how big is big' takes shape and an overall building size is determined. The list of priorities is typically catalogued by the following categories:

- 1. *