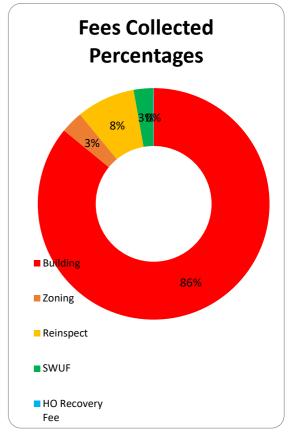

\$ 375.00   | \$ 175.00   |        |        |        | \$1,900.00  |
| SWUF        | \$150.00   | \$ 125.00   | \$ 250.00   | \$ -        | \$ -        | \$ 100.00   | \$ -        | \$ -        |             |        |        |        | \$625.00    |
| HO Recovery |            |             |             |             |             |             |             |             |             |        |        |        |             |
| Fee         | \$0.00     |             | \$ 10.00    | \$ -        | \$ 10.00    | \$ -        | \$ -        | \$ -        |             |        |        |        | \$20.00     |
| Total       | \$1,805.00 | \$2,300.00  | \$3,524.54  | \$3,174.60  | \$1,490.00  | \$3,137.12  | \$2,813.24  | \$2,658.00  | \$2,320.00  | \$0.00 | \$0.00 | \$0.00 | \$23,222.50 |





# SENIOR CENTER FY22-23

|                             | July      | Aug.      | Sept.     | Oct.     | Nov.      | Dec.   | Jan.      | Feb. | March | April | May | June | YTD Total   |
|-----------------------------|-----------|-----------|-----------|----------|-----------|--------|-----------|------|-------|-------|-----|------|-------------|
| PARTICIPANT DATA            |           |           |           |          |           |        |           |      |       |       |     |      | 1504        |
| Unduplicated Attendees      | 54        | 68        |           |          |           |        | 50        |      |       |       |     |      | 172         |
| New Particpants             | 2         | 2         |           |          |           |        | 1         |      |