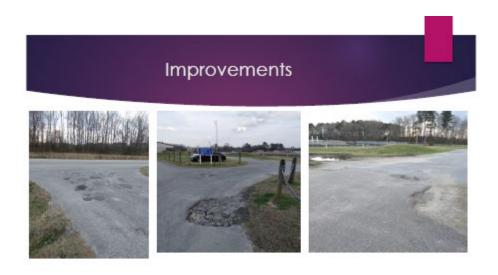

Yoga
- Chair Exercise
- ▶ Line Dancing (Beginners/Advanced)
- ▶ Sewing, Craft and Bridge
- ► Caregiver's Support Group

# Senior Center Staff

- ▶ Director
- ▶ Administrative Assistant
- ▶ Nutrition Site Manager
- ▶ Volunteers

# Parking Area for Center







# The Multi-Purpose Room



# The Reception/Lobby Area









# Exercise Room





# Conference Room















# Information Center





# Meals-On-Wheels







# Preparing the Boxes





# Food Boxes for Seniors





# Delivering Meals

















# Events







# Activities















# Activities







# Activities















# Outreach









# Outreach









# Day Trips







# Day Trips





# Day Trip - Senior Games







# Day Trip – Pines Elementary School





# Certification Requirements









**DRAFT** 

Ms. Joyner noted that Meals on Wheels needs 40 volunteers and she only has 13. They may go to 5 meals a week if they can get the volunteers. If you would like to volunteer, please contact the Senior Center.

Commissioner Spruill said he appreciates what they do at the Sr. Center and what Ms. Joyner does for the community. He asked her how many folks per month participate. Ms. Joyner said at least 100 people. Commissioner Spruill asked how many Meals on Wheels does the Senior Center serve. Ms. Joyner said about 40 people. Ms. Joyner said if any of the Commissioners would like to volunteer with Meals on Wheels, please sign up with the Senior Center. Chair Walker asked what time are the Meals on Wheels deliveries made. Ms. Joyner said between 10:30 – 11:30 am.

The Commissione