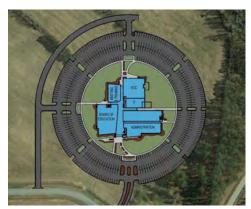

warrencountync.gov











# Craven County Administration & EOC/911 Facility Rocky Mount, NC

Oakley Collier is currently designing the new 9,040 SF administrative building for Craven County to replace existing facilities damaged by hurricane Florence and subsequent flooding in September 2018. The facility will house the Craven County Board of Education, Administration, Tax Department, Development Services, Information Technology, joint meeting spaces, and the Emergency Management Center. The Craven County Emergency Management Center includes their Emergency Operations Center and E-911 Center. This project is on hold.

**Project Reference:** Gene Hodges, Assistant County Manager, Craven County, 406 Craven Street, New Bern, NC 28560, (252) 636-6600, mhodges@cravencountync.gov













#### Dare County Eight EMS Station Renovations/Replacements Dare County, NC

This project started as a conditions assessment in 2017 that helped determine the current and future needs of the existing eight EMS stations throughout the county. Site, architectural, structural, plumbing, HVAC, and electrical systems were all evaluated. This study identified four of the eight facilities that were functionally obsolete, along with many stations that have inadequate ambulance bays, building components that have well-exceeded their life expectancy, the need for additional space, inadequate site conditions, a lack of preventative maintenance, and no controlled access systems.

In 2021, the County issued the service order under the Capital Improvement Plan to replace and/or renovate all eight EMS