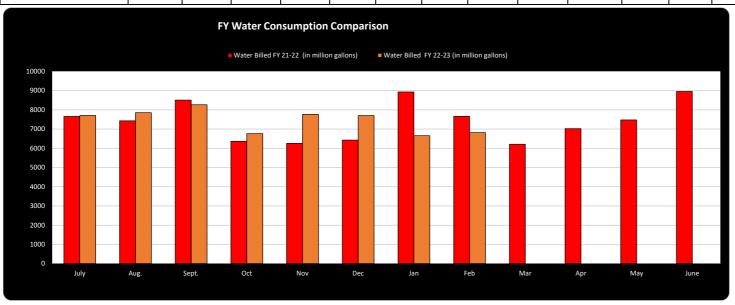

n million gallons)          | 13.9        | 15.6        | 14.5        | 14.5        | 12         | 12         | 12         | 11          |      |      |      |      | 105.359           |
| Number of Customers                        | 2657        | 2658        | 2654        | 2654        | 2653       | 2655       | 2652       | 2654        |      |      |      |      | 21,237            |
| New taps                                   | 0           | 0           | 2           | 0           | 0          | 0          | 0          | 3           |      |      |      |      | 5                 |
| Water Billed to Roper                      | \$ 4,844.65 | \$ 4,844.65 | \$ 4,844.65 | \$ 4,844.65 | \$4,844.65 | \$4,844.65 | \$4,844.65 | \$ 4,844.65 | -    |      |      |      | \$ 38,757.20<br>0 |



|                       | LANDFILL (in tons) |        |       |        |       |       |        |        |     |     |     |      |        |  |
|-----------------------|--------------------|--------|-------|--------|-------|-------|--------|--------|-----|-----|-----|------|--------|--|
| FY 22-23              |                    |        |       |        |       |       |        |        |     |     |     |      |        |  |
|                       | July               | Aug.   | Sept. | Oct    | Nov   | Dec   | Jan    | Feb    | Mar | Apr | May | June | YTD    |  |
| Limbs, Brush & Leaves | 58.36              | 57.92  | 62.47 | 59.7   | 80.46 | 77.68 | 106.63 | 69.86  |     |     |     |      | 573.08 |  |
| Inert Debris          | 10.77              | 11     | 35.74 | 11.96  | 12.35