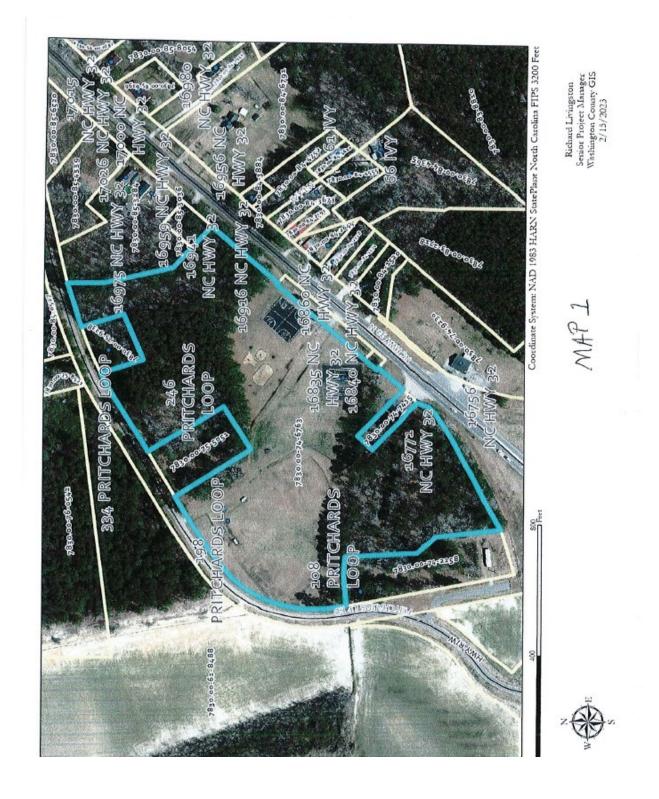

f the center to the adjacent property line on the west side of the center (See the attached maps labeled Land Request 1 and Land Request 2). If we have misinterpreted the readings and the visuals of the attached maps and there is evidence that Skinnersville Civic Center has more land attached to the center than we projected, we apologize for any inconvenience caused and would like you to disregard this request.

We sincerely hope that you will partner with us to help the Skinnersville Civic Center Board of Directors and its committee members develop a safe and viable place for our community to commune and disseminate needed program services.

Signed:

Chester McDowell, Chairperson

Charter McDowell, S-

Roger Aycock, Assist Treasurer

Helga Herman, Assist. Secretary

Larry Norman, Member





Date Printed: 2/7/2023

# Skinnersville Civic Center, Inc Requested Land Extension For Existing Building Expansion and Area Development



| Requested Extension                               |      |         |   |
|---------------------------------------------------|------|---------|---|
| See Attached Washington County Map for Explantion |      |         |   |
| West Extension Aces Requested                     | LAND | REGUEST | 1 |



# <u>AVIATION/EMERGENCY OPERATIONS CENTER (AVEOC) DESIGN FIRM</u> <u>PROPOSAL:</u> Mr. Potter spoke to the Board and said the County received five (5) responses for an RFQ on the design of the Aviation/Emergency Operations Center (AVEOC). Mr. Potter, Mr. Richard Livingston, Ms. Mary Moscato, Ms. Missy Dixon and Commissioner John Spruill were

on the Re