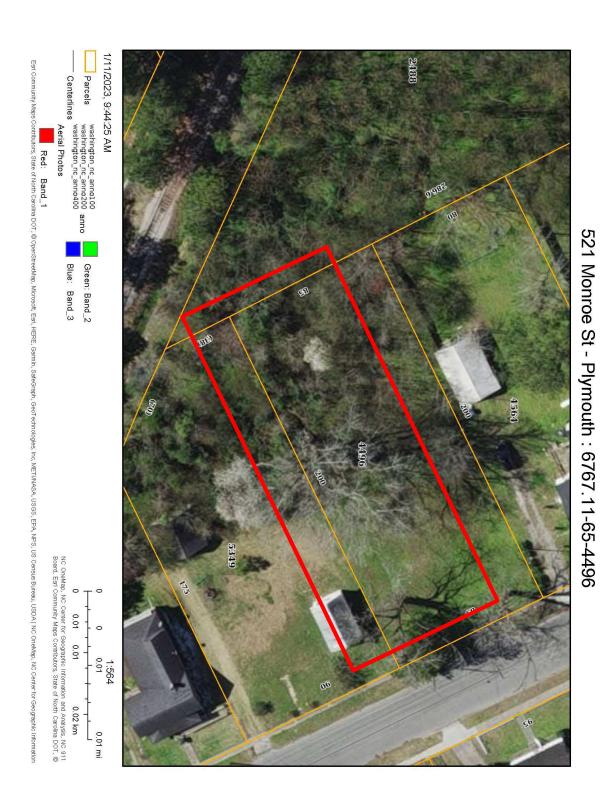

#### **SUMMARY EXPLANATION:**

- a) Approval of Minutes for January 23 & 24, 2023 Budget Workshops and March 6, 2023 Regular Meeting (located at the end of the Agenda Package). See attached.
- b) Tax Refunds, Releases & Insolvents (March 2023). See attached.
- c) RESO 2023-001 Authorizing Sale of Real Property 521 Monroe Street. See attached.
- d) RESO 2023-002 Authorizing Sale of Real Property Park Avenue. See attached.
- e) RESO 2023-003 Authorizing Sale of Real Property 411 Brinkley Avenue. See attached.
- f) RESO 2023-012 Authorizing Sale of Small Item: ARGO Conquest 8x8. See attached.
- g) RESO 2023-013 Resolution by Governing Body of Recipient Acceptance of ARP Funds for An Asset Inventory and Assessment Study. See attached.
- h) Approval of Grant and Procurement Manager Position and Advertisement. See attached.