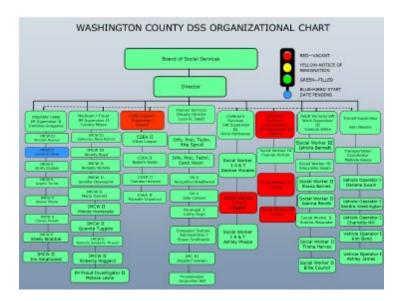

d on the regular agenda.
- If board members agree with the items placed on the consent agenda and they do not desire to
  discuss or remove any of the items, all of the items on the consent agenda may be approved with one
  vote. The consent agenda may be approved as presented with one motion. A second to the motion is
  required and the board will need to vote on the motion.
- If corrections must be made to Closed Session meeting minutes, a Closed Session will be needed to
  discuss them. If there are no corrections, the motion approving the minutes of the Regular Session
  minutes will also include the Closed Session minutes.
- Items on the consent agenda may be acted and voted upon individually also. The board will decide
  whether or not to consider consent agenda items individually.



#### DIRECTOR'S REPORT

- \* ADMININSTRATION/FINANCE
- \* FOOD & NUTRITION SERVICES
- · \* CHILD CARE
- \* MEDICAID
- PROGRAM INTEGRITY
- \* CHILD WELFARE
- \* ADULT PROTECTIVE SERVICES
- IN-HOME SERVICES
- \* WORK FIRST EMPLOYMENT SERVICES
- \* WORK FIRST CASH ASSISTANCE
- \* ENERGY PROGRAMS
- CHILD SUPPORT SERVICES
- RIVERLIGHT TRANSIT

#### Upcoming Audits / Monitorings

- Washington County SCCA (CHILD CARE) Monitoring begins November 22, 2022—an exit interview was held December 13, 2022, and results will not arrive no later than 90 days from that date.
  - Findings for Child Care Monitoring have been received, and rebuttals must be submitted to DCDEE no later than April 2023.
- HCCBG Monitoring occurred March 1, 2023. No results received as of this date.

## Audit/Monitoring Findings