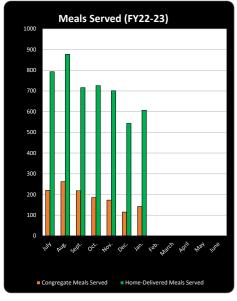

ION DATA           | \$438.50  | \$ 532.19 | \$ 309.05 | \$ 54.65 | \$216.90  | ###### | \$ 289.00 | \$ - | \$-   | \$-   | \$- | \$-  | \$ 2,650.29 |
| Congregate Meals            | \$ 148.50 | \$ 132.19 | \$ 39.05  | \$ 54.65 | \$ 91.90  |        | \$ 70.00  |      |       |       |     |      | \$ 536.29   |
| Home-Delivered Meals        | \$ 155.00 | \$ 215.00 | \$ 270.00 | 22500    | \$ 125.00 | ###### | \$ 129.00 |      |       |       |     |      | \$ 1,704.00 |
| Activity Fees               | \$125.00  | \$ 85.00  |           |          |           |        | \$ 90.00  |      |       |       |     |      | \$ 300.00   |
| Donations                   | \$ 10.00  | \$ 100.00 |           |          |           |        |           |      |       |       |     |      | \$ 110.00   |





TAX FY22-23

|                        |             |             |                 |               |               |               | 1122-23         |                                 |                                                  |                                                  |               |                   |             |                                         |
|------------------------|-------------|-------------|-----------------|---------------|---------------|---------------|-----------------|---------------------------------|--------------------------------------------------|--------------------------------------------------|---------------|-------------------|-------------|-----------------------------------------|
|                        | July        |