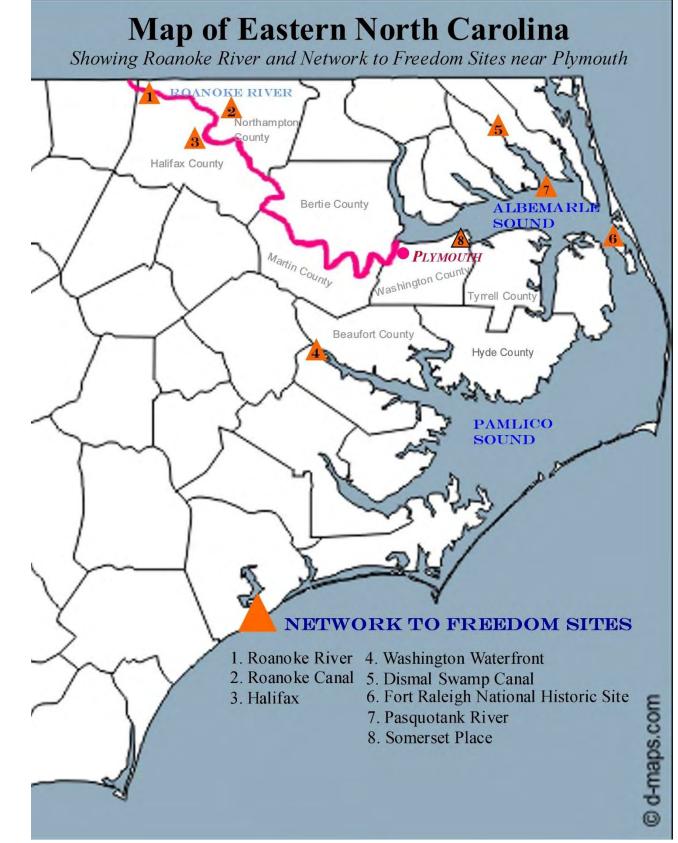

## WASHINGTON COUNTY BOARD OF COMMISSIONERS AGENDA STATEMENT

ITEM NO: 6

DATE: February 6, 2023

ITEM: Plymouth's Underground Railroad Designation, Mr. Willie Drye, Chair, Maritime Museum Board

#### **SUMMARY EXPLANATION:**

Mr. Willie Drye, Chair of the Maritime Museum Board asked to be on the agenda to talk to the Commissioners regarding Plymouth's Underground Railroad designation. (He will be joining the meeting by ZOOM.)

Please see the attachments listed below.

- (1) NPS Network to Freedom notification, which is a letter from Diane Miller, National Program director of the program.
- (2) NTF Accessible Benefits and Owner Information, which explains the background of the Network to Freedom program and some of the benefits of being a part of it.
- (3) NTF Final Water Street Landing Park 09.26.2022, which is a news release from the National Park Service officially announcing Plymouth's designation as and Underground Railroad site.
- (4) Plymouth Waterfront NTF Underground Railroad Application