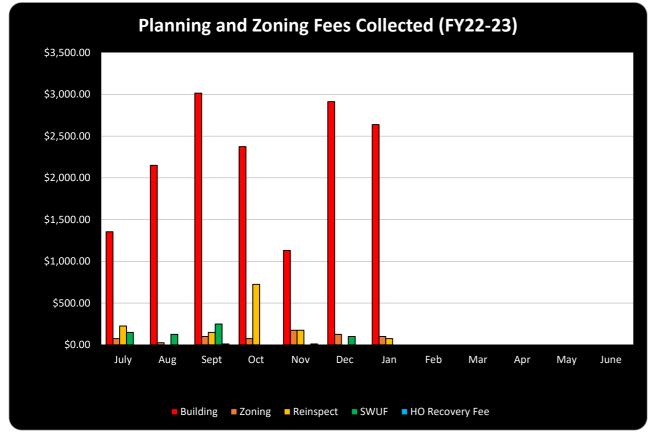

25.00   | \$ 175.00   | \$ -        | \$ 75.00    |        |        |        |        |        | \$1,350.00  |
| SWUF        | \$150.00   | \$ 125.00   | \$ 250.00   | \$ -        | \$ -        | \$ 100.00   | \$ -        |        |        |        |        |        | \$625.00    |
| HO Recovery |            |             |             |             |             |             |             |        |        |        |        |        |             |
| Fee         | \$0.00     |             | \$ 10.00    | \$ -        | \$ 10.00    | \$ -        | \$ -        |        |        |        |        |        | \$20.00     |
| Total       | \$1,805.00 | \$2,300.00  | \$3,524.54  | \$3,174.60  | \$1,490.00  | \$3,137.12  | \$2,813.24  | \$0.00 | \$0.00 | \$0.00 | \$0.00 | \$0.00 | \$18,244.50 |





### SENIOR CENTER FY22-23

|                             | July | Aug. | Sept. | Oct. | Nov. | Dec. | Jan.     | Feb. | March | April | May | June | YTD Total |
|-----------------------------|------|------|-------|------|------|------|----------|------|-------|-------|-----|------|-----------|
| PARTICIPANT DATA            |      |      |       |      |      |      |          |      |       |       |     |      | 375       |
| Unduplicated Attendees      |      |      |       |      |      |      | 50       |      |       |       |     |      | 50        |
| New Particpants             |      |      |       |      |      |      | 1        |      |       |       |     |      | 1         |
| Center-Sponsored Events     |      |      |       |      |      |      | 105      |      |