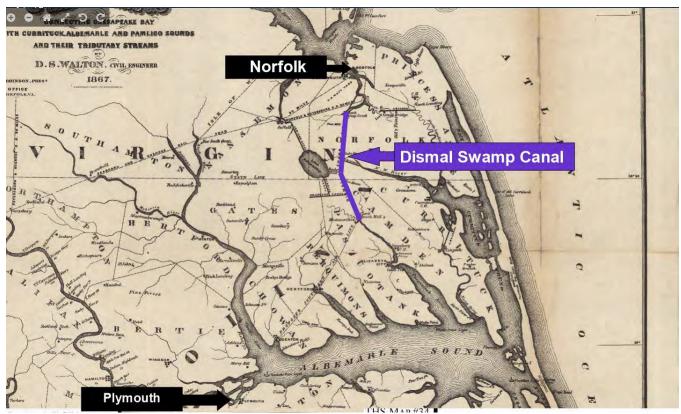

## WASHINGTON COUNTY BOARD OF COMMISSIONERS AGENDA STATEMENT

ITEM NO: 6

DATE: February 6, 2023

ITEM: Plymouth's Underground Railroad Designation, Mr. Willie Drye, Chair, Maritime Museum Board

#### **SUMMARY EXPLANATION:**

Mr. Willie Drye, Chair of the Maritime Museum Board asked to be on the agenda to talk to the Commissioners regarding Plymouth's Underground Railroad designation. (He will be joining the meeting by ZOOM.)

Please see the attachments listed below.

- (1) NPS Network to Freedom notification, which is a letter from Diane Miller, National Program director of the program.
- (2) NTF Accessible Benefits and Owner Information, which explains the background of the Network to Freedom program and some of the benefits of being a part of it.
- (3) NTF Final Water Street Landing Park 09.26.2022, which is a news release from the National Park Service officially announcing Plymouth's designation as and Underground Railroad site.
- (4) Plymouth Waterfront NTF Underground Railroad Application