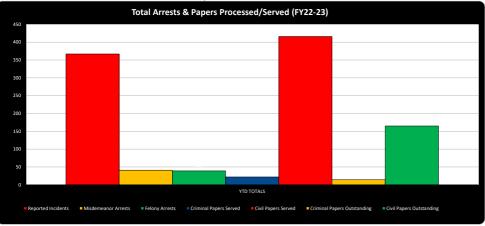

|
| Total Papers Outstanding         | 15   | 27   | 32   | 16   | 20   | 16  | 53  | 0   | 0   | 0   | 0   | 0    | 179           |
| Criminal Papers Outstanding      | 7    | 0    | 0    | 2    | 2    | 2   | 1   |     |     |     |     |      | 14            |
| Civil Papers Outstanding         | 8    | 27   | 32   | 14   | 18   | 14  | 52  |     |     |     |     |      | 165           |
| Gun Permits Issued               | 23   | 18   | 16   | 18   | 39   | 29  | 22  |     |     |     |     |      | 165           |
| Conceals Pending                 | 0    | 0    | 0    | 0    | 0    | 0   | 6   |     |     |     |     |      | 6             |
| Concealed Permits Issued         | 21   | 27   | 17   | 21   | 23   | 18  | 26  |     |     |     |     |      | 153           |







### WATER AND SOLID WASTE FY22-23

|                                            | July        | Aug.        | Sept.       | Oct         | Nov        | Dec        | Jan  | Feb  | Mar  | Apr  | May  | June | YTD<br>Totals |
|--------------------------------------------|-------------|-------------|-------------|-------------|------------|------------|------|------|------|------|------|------|---------------|
| Water Billed FY 21-22 (in million gallons) | 7656        | 7432        | 8508        | 6369        | 6257       | 6428       | 8930 | 7660 | 6210 | 7022 | 7477 | 8956 | 88,905        |
| Water Billed FY 22-23 (in million gallons) | 7707        | 7855        | 8266        | 6766        | 7766       | 7706       |      |      |      |      |      |      | 46,066        |
| Base Charges