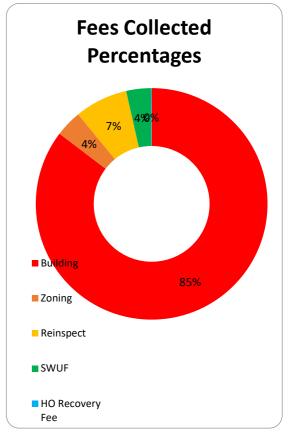

.00   | \$ 175.00   | \$ -        | \$ 75.00    |        |        |        |        |        | \$1,350.00  |
| SWUF        | \$150.00   | \$ 125.00   | \$ 250.00   | \$ -        | \$ -        | \$ 100.00   | \$ -        |        |        |        |        |        | \$625.00    |
| HO Recovery |            |             |             |             |             |             |             |        |        |        |        |        |             |
| Fee         | \$0.00     |             | \$ 10.00    | \$ -        | \$ 10.00    | \$ -        | \$ -        |        |        |        |        |        | \$20.00     |
| Total       | \$1,805.00 | \$2,300.00  | \$3,524.54  | \$3,174.60  | \$1,490.00  | \$3,137.12  | \$2,813.24  | \$0.00 | \$0.00 | \$0.00 | \$0.00 | \$0.00 | \$18,244.50 |





### SENIOR CENTER FY22-23

|                             | July | Aug. | Sept. | Oct. | Nov. | Dec. | Jan.     | Feb. | March | April | May | June | YTD Total |
|-----------------------------|------|------|-------|------|------|------|----------|------|-------|-------|-----|------|-----------|
| PARTICIPANT DATA            |      |      |       |      |      |      |          |      |       |       |     |      | 375       |
| Unduplicated Attendees      |      |      |       |      |      |      | 50       |      |       |       |     |      | 50        |
| New Particpants             |      |      |       |      |      |      | 1        |      |       |       |     |      | 1         |
| Center-Sponsored Events     |      |      |       |      |      |      | 105      |      |       |