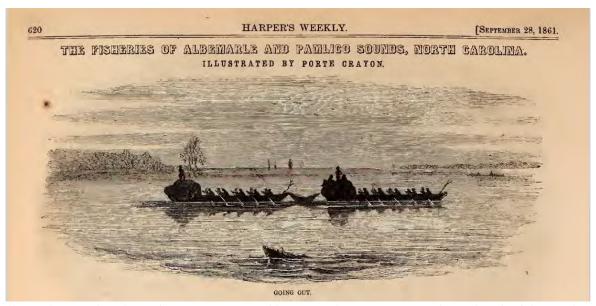

## WASHINGTON COUNTY BOARD OF COMMISSIONERS AGENDA STATEMENT

ITEM NO: 6

DATE: February 6, 2023

ITEM: Plymouth's Underground Railroad Designation, Mr. Willie Drye, Chair, Maritime Museum Board

#### **SUMMARY EXPLANATION:**

Mr. Willie Drye, Chair of the Maritime Museum Board asked to be on the agenda to talk to the Commissioners regarding Plymouth's Underground Railroad designation. (He will be joining the meeting by ZOOM.)

Please see the attachments listed below.

- (1) NPS Network to Freedom notification, which is a letter from Diane Miller, National Program director of the program.
- (2) NTF Accessible Benefits and Owner Information, which explains the background of the Network to Freedom program and some of the benefits of being a part of it.
- (3) NTF Final Water Street Landing Park 09.26.2022, which is a news release from the National Park Service officially announcing Plymouth's designation as and Underground Railroad site.
- (4) Plymouth Waterfront NTF Underground Railroad Application