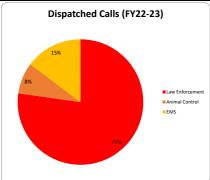

|
| Total Papers Outstanding         | 15   | 27   | 32   | 16   | 20   | 16  | 53  | 0   | 0   | 0   | 0   | 0    | 179           |
| Criminal Papers Outstanding      | 7    | 0    | 0    | 2    | 2    | 2   | 1   |     |     |     |     |      | 14            |
| Civil Papers Outstanding         | 8    | 27   | 32   | 14   | 18   | 14  | 52  |     |     |     |     |      | 165           |
| Gun Permits Issued               | 23   | 18   | 16   | 18   | 39   | 29  | 22  |     |     |     |     |      | 165           |
| Conceals Pending                 | 0    | 0    | 0    | 0    | 0    | 0   | 6   |     |     |     |     |      | 6             |
| Concealed Permits Issued         | 21   | 27   | 17   | 21   | 23   | 18  | 26  |     |     |     |     |      | 153           |







### WATER AND SOLID WASTE FY22-23

|                                            | July        | Aug.        | Sept.       | Oct         | Nov        | Dec        | Jan  | Feb  | Mar  | Apr  | May  | June | YTD<br>Totals |
|--------------------------------------------|-------------|-------------|-------------|-------------|------------|------------|------|------|------|------|------|------|---------------|
| Water Billed FY 21-22 (in million gallons) | 7656        | 7432        | 8508        | 6369        | 6257       | 6428       | 8930 | 7660 | 6210 | 7022 | 7477 | 8956 | 88,905        |
| Water Billed FY 22-23 (in million gallons) | 7707        | 7855        | 8266        | 6766        | 7766       | 7706       |      |      |      |      |      |      | 46,066        |
| Base Char