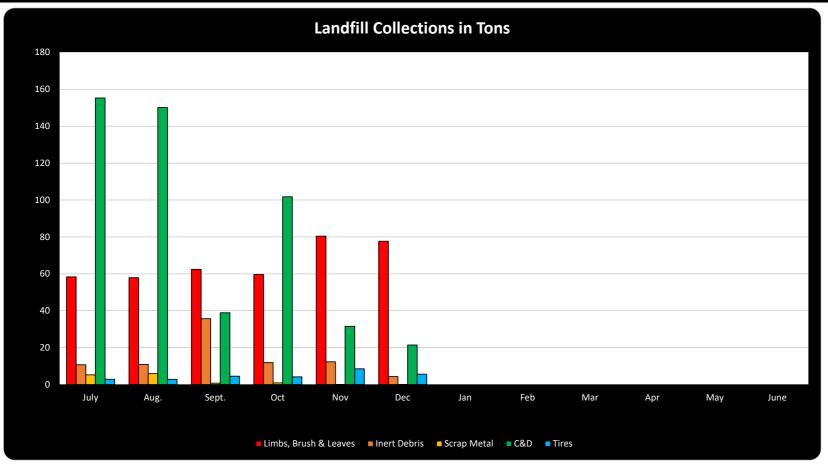

|      |       |       |       |          |      |  |  |  |  |  |       |  |
| Inert Debris                                         | 10.77                                     | 11   | 35.74 | 11.96 | 12.35 | 4.35     |      |  |  |  |  |  | 86.17 |  |
| Scrap Metal                                          | 5.27                                      | 5.97 | 0.77  | 0.96  | 0.13  | 0.13     |      |  |  |  |  |  | 13.23 |  |
| C&D                                                  | C&D 155.3 150.13 38.92 101.80 31.55 21.43 |      |       |       |       |          |      |  |  |  |  |  |       |  |
| Tires                                                | 2.9                                       | 2.90 | 4.54  | 4.18  | 8.6   | 5.68     |      |  |  |  |  |  | 28.80 |  |



### Ledger Summary Report - Roll-up

Timothy J. Esolen, REGISTER OF DEEDS

Washington, NC 30539-30707

| DEED    |                |                      |        |            |           |         |                       |                    |                    |                         |                 |                    |                          |                           |           |
|---------|----------------|----------------------|--------|------------|-----------|---------|-----------------------|--------------------|--------------------|-------------------------|-----------------|--------------------|--------------------------|---------------------------|-----------|
| DEED    |                |                      |        |            | Recording | Special | Floodplain<