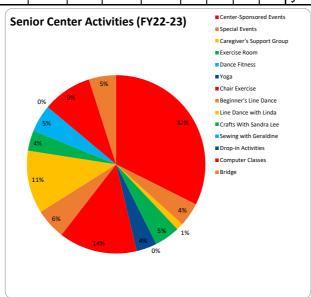

|      |      |       |      |      |      |          |      |       |       |     |      | YTD Total |
| CONTRIBUTION DATA           | \$ - | \$ - | \$ -  | \$ - | \$ - | \$ - | \$ 90.00 | \$ - | \$-   | \$-   | \$- | \$-  | \$ 90.00  |
| Congregate Meals            |      |      |       |      |      |      |          |      |       |       |     |      | \$ -      |
| Home-Delivered Meals        |      |      |       |      |      |      |          |      |       |       |     |      | \$ -      |
| Activity Fees               |      |      |       |      |      |      | \$ 90.00 |      |       |       |     |      | \$ 90.00  |
| Donations                   |      |      |       |      |      |      |          |      |       |       |     |      | \$ -      |





TAX FY22-23

|                        |                |             |            |               |               |               | 1122-23             |                  |                 |                  |          |      |      |                 |
|------------------------|----------------|-------------|------------|---------------|---------------|---------------|---------------------|------------------|-----------------|------------------|----------|------|------|-----------------|
|                        | July           | А           | Aug.       | Sept.         | Oct.          | Nov.          | Dec                 | Jan              | Feb             | Mar              | Apr      | May  | June | YTD Totals      |
| Collections            |                |             |