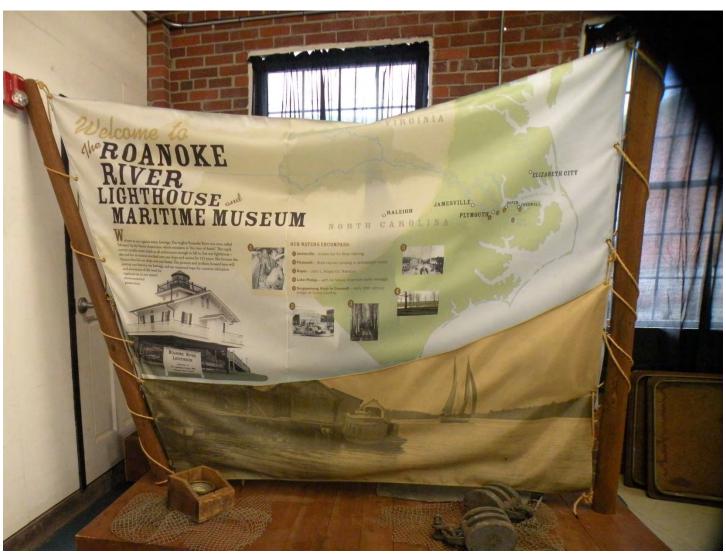

## WASHINGTON COUNTY BOARD OF COMMISSIONERS AGENDA STATEMENT

ITEM NO: 6

DATE: February 6, 2023

ITEM: Plymouth's Underground Railroad Designation, Mr. Willie Drye, Chair, Maritime Museum Board

#### **SUMMARY EXPLANATION:**

Mr. Willie Drye, Chair of the Maritime Museum Board asked to be on the agenda to talk to the Commissioners regarding Plymouth's Underground Railroad designation. (He will be joining the meeting by ZOOM.)

Please see the attachments listed below.

- (1) NPS Network to Freedom notification, which is a letter from Diane Miller, National Program director of the program.
- (2) NTF Accessible Benefits and Owner Information, which explains the background of the Network to Freedom program and some of the benefits of being a part of it.
- (3) NTF Final Water Street Landing Park 09.26.2022, which is a news release from the National Park Service officially announcing Plymouth's designation as and Underground Railroad site.
- (4) Plymouth Waterfront NTF Underground Railroad Application