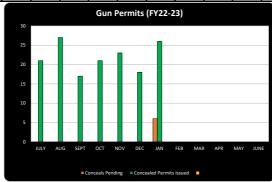

|
| Total Papers Outstanding         | 15   | 27   | 32   | 16   | 20   | 16  | 53  | 0   | 0   | 0   | 0   | 0    | 179           |
| Criminal Papers Outstanding      | 7    | 0    | 0    | 2    | 2    | 2   | 1   |     |     |     |     |      | 14            |
| Civil Papers Outstanding         | 8    | 27   | 32   | 14   | 18   | 14  | 52  |     |     |     |     |      | 165           |
| Gun Permits Issued               | 23   | 18   | 16   | 18   | 39   | 29  | 22  |     |     |     |     |      | 165           |
| Conceals Pending                 | 0    | 0    | 0    | 0    | 0    | 0   | 6   |     |     |     |     |      | 6             |
| Concealed Permits Issued         | 21   | 27   | 17   | 21   | 23   | 18  | 26  |     |     |     |     |      | 153           |







### WATER AND SOLID WASTE FY22-23

|                                            | July        | Aug.        | Sept.       | Oct         | Nov        | Dec        | Jan  | Feb  | Mar  | Apr  | May  | June | YTD<br>Totals |
|--------------------------------------------|-------------|-------------|-------------|-------------|------------|------------|------|------|------|------|------|------|---------------|
| Water Billed FY 21-22 (in million gallons) | 7656        | 7432        | 8508        | 6369        | 6257       | 6428       | 8930 | 7660 | 6210 | 7022 | 7477 | 8956 | 88,905        |
| Water Billed FY 22-23 (in million gallons) | 7707        | 7855        | 8266        | 6766        | 7766       | 7706       |      |      |      |      |      |      | 46,066        |
| Base Charge