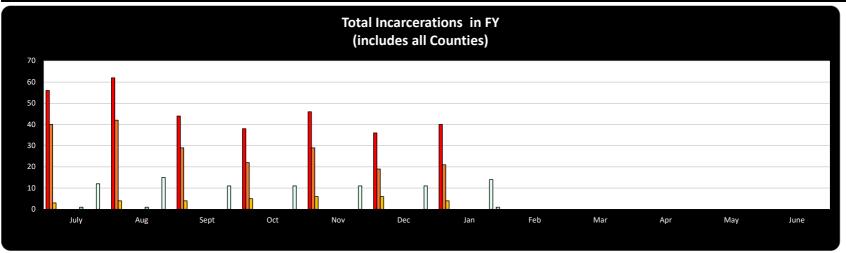

| 85                      |
|                     | Female | 0          | 0   | 0          | 0   | 0         | 0         | 0         |          |     |     |     |      | 0                    |                         |
| NORTHAMPTON         | Male   | 0          | 0   | 0          | 0   | 0         | 0         | 1         |          |     |     |     |      |                      | 1                       |
| US PRISON TRANSPORT | Male   | 0          | 0   | 0          | 0   | 0         | 0         | 0         | 0        | 0   | 0   | 0   | 0    | 0                    | o                       |
| 03 FRISON TRANSPORT | Female | 0          | 0   | 0          | 0   | 0         | 0         | 0         | 0        | 0   | 0   | 0   | 0    | 0                    | J                       |



### EMERGENCY MEDICAL SERVICES (EMS) FY22-23

**Washington County** 

|                       | July | Aug | Sept | Oct | Nov    | Dec   | Jan | Feb | Mar | Apr | May | June | YTD<br>Totals |
|-----------------------|------|-----|------|-----|--------|-------|-----|-----|-----|-----|-----|------|---------------|
| WC Dispatched         | 138  | 134 | 130  | 151 | 144    | 166   |     |     |     |     |     |      | 863           |
| WC Transported        | 98   | 101 | 91   | 106 | 98     | 104   |     |     |     |     |     |      | 598           |
| WC Refusals           | 40   | 33  | 39   | 45  | 46     | 62    |     |     |     |     |     |      | 265           |
| Transport Washington  |      |     |      |     |        |       |     |     |     |     |     |      |