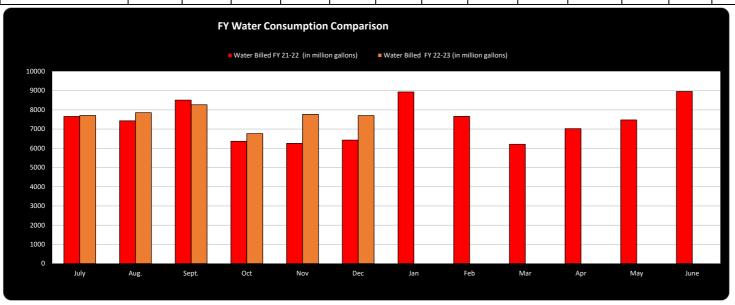

|      |      |      |      | 94.359        |
| Number of Customers                        | 2657        | 2658        | 2654        | 2654        | 2653       | 2655       |      |      |      |      |      |      | 15,931        |
| New taps                                   | 0           | 0           | 2           | 0           | 0          | 0          |      |      |      |      |      |      | 2             |
| Water Billed to Roper                      | \$ 4,844.65 | \$ 4,844.65 | \$ 4,844.65 | \$ 4,844.65 | \$4,844.65 | \$4,844.65 |      |      |      |      |      |      | \$ 29,067.90  |
|                                            |             |             |             |             |            |            |      |      |      |      |      |      | 0             |



|                                                      |                                           |      |       | LA    | NDFI  | LL (in t | ons) |  |  |  |  |  |       |  |
|------------------------------------------------------|-------------------------------------------|------|-------|-------|-------|----------|------|--|--|--|--|--|-------|--|
| FY 22-23                                             |                                           |      |       |       |       |          |      |  |  |  |  |  |       |  |
| July Aug. Sept. Oct Nov Dec Jan Feb Mar Apr May June |                                           |      |       |       |       |          |      |  |  |  |  |  |       |  |
| Limbs, Brush & Leaves                                |