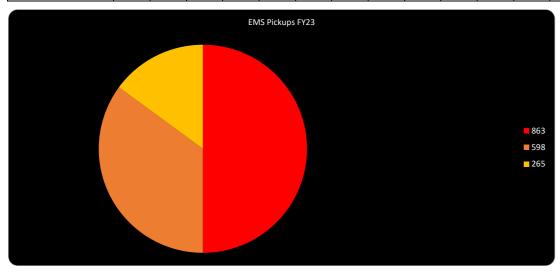

| 365           |
| TC Transported  | 49   | 41  | 48   | 44  | 36  | 38  |     |     |     |     |     |      | 256           |
| TC Refusals     | 11   | 20  | 21   | 27  | 18  | 12  |     |     |     |     |     |      | 109           |
|                 |      |     |      |     |     |     |     |     |     |     |     |      |               |
| Mutual Aid Hyde |      |     |      |     |     |     |     |     |     |     |     |      |               |
| HC Dispatched   | 0    | 0   | 0    | 2   | 0   | 0   |     |     |     |     |     |      | 2             |
| HC Transported  | 0    | 0   | 0    | 0   | 0   | 0   |     |     |     |     |     |      | 0             |
| HC Refusals     | 0    | 0   | 0    | 2   | 0   | 0   |     |     |     |     |     |      | 2             |



PLANNING AND ZONING FY22-23 Inspections and Fees

|             | July       | Aug         | Sept        | Oct         | Nov         | Dec         | Jan         | Feb    | Mar    | Apr    | May    | June   | YTD Totals  |
|-------------|------------|-------------|-------------|-------------|-------------|-------------|-------------|--------|--------|--------|--------|--------|-------------|
| Building    | \$1,355.00 | \$ 2,150.00 | \$ 3,014.54 | \$ 2,374.60 | \$ 1,130.00 | \$ 2,912.12 | \$ 2,638.24 |        |        |        |        |        | \$15,574.50 |
| Zoning      | \$ 75.00   | \$ 25.00    | \$ 100.00   | \$ 75.00    | \$ 175.00   | \$ 125.00   | \$ 100.00   |        |        |        |        |        | \$675.00    |
| Reinspect   | \$ 225.00  | \$ -        | \$ 150.00   | \$