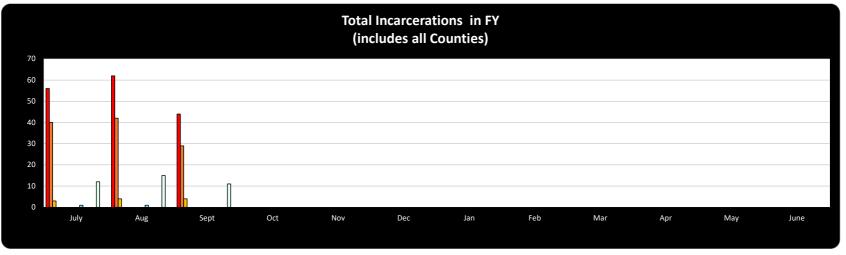

| Male   | 12         | 15  | 11   |     |     |     |     |     |     |     |     |      | 38                   | 38                      |
|                     | Female | 0          | 0   | 0    |     |     |     |     |     |     |     |     |      | 0                    |                         |
| SURRY               |        | 0          | 0   | 0    |     |     |     | _   |     |     |     |     |      |                      | 0                       |
| US PRISON TRANSPORT | Male   | 0          | 0   | 0    | 0   | 0   | 0   | 0   | 0   | 0   | 0   | 0   | 0    | 0                    | 0                       |
|                     | Female | 0          | 0   | 0    | 0   | 0   | 0   | 0   | 0   | 0   | 0   | 0   | 0    | 0                    |                         |



# EMERGENCY MEDICAL SERVICES (EMS) FY22-23

**Washington County** 

|                       |      |      |      |     |        | • · · · • | <b>-</b> | 7   |     |     |     |          |               |
|-----------------------|------|------|------|-----|--------|-----------|----------|-----|-----|-----|-----|----------|---------------|
|                       | July | Aug  | Sept | Oct | Nov    | Dec       | Jan      | Feb | Mar | Apr | May | June     | YTD<br>Totals |
| WC Dispatched         | 138  | 134  | 130  | 151 |        |           |          |     |     |     |     |          | 553           |
| WC Transported        | 98   | 101  | 91   | 106 |        |           |          |     |     |     |     |          | 396           |
| WC Refusals           | 40   | 33   | 39   | 45