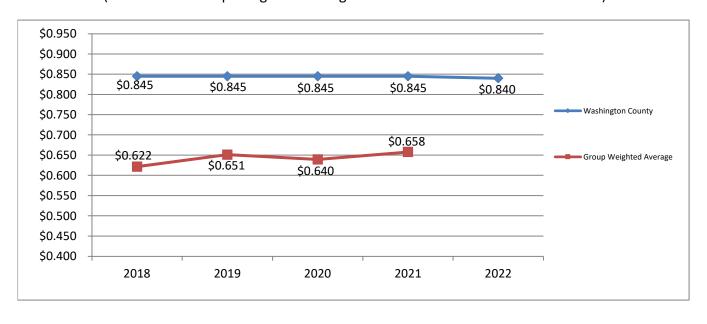

d Fund Balances at June 30, 2022



#### **FUND BALANCES**



General Fund Emergency Medical Service Fund Other Governmental Funds Sanitation Fund Water Fund Total

|               | 2022       |  |     |            |  |
|---------------|------------|--|-----|------------|--|
| Cash Balances |            |  | Fun | d Balances |  |
| \$            | 11,220,827 |  | \$  | 12,093,361 |  |
|               | 726,647    |  |     | 901,647    |  |
|               | 2,955,233  |  |     | 2,486,405  |  |
|               | 587,909    |  |     | 162,345    |  |
|               | 2,234,662  |  |     | 3,366,223  |  |
| \$            | 17,725,278 |  | \$  | 19,009,981 |  |

# **Washington County**

#### **Property Tax Rates**

(Note - 2022 Group Weighted Average Not Available at Date of Presentation)



#### **Collection Percentages**

(Note - 2022 Group Weighted Average Not Available at Date of Presentation)



# Washington County Debt Analysis (excluding Compensated Absences, Pension Liability & OPEB Liability) FYE June 30, 2022



# Break Down of General Fund Revenue FYE June 30, 2022



# **Washington County**

# Break Down of General Fund Expenditures FYE June 30, 2022



# **ADDITIONAL REQUIRED COMMUNICATIONS**

#### **Changes to the Audit Process**

The Local Government Commission (LGC) will no longer initiate communications about concerns or findings (formerly considered unit letters). They have created a spreadsheet that has to be completed and submitted with the audit report. If that worksheet identifies what they consider a "Financial Performance Indicators of Concern" (FPICs