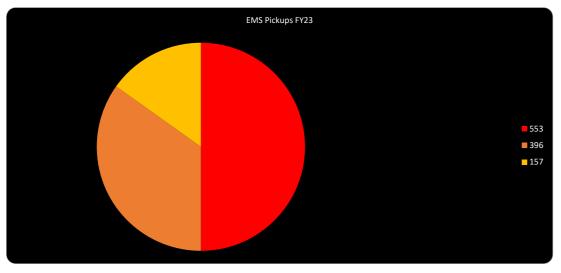

| 261           |
| TC Transported  | 49   | 41  | 48   | 44  |     |     |     |     |     |     |     |      | 182           |
| TC Refusals     | 11   | 20  | 21   | 27  |     |     |     |     |     |     |     |      | 79            |
|                 |      |     |      |     |     |     |     |     |     |     |     |      |               |
| Mutual Aid Hyde |      |     |      |     |     |     |     |     |     |     |     |      |               |
| HC Dispatched   | 0    | 0   | 0    | 2   |     |     |     |     |     |     |     |      | 2             |
| HC Transported  | 0    | 0   | 0    | 0   |     |     |     |     |     |     |     |      | 0             |
| HC Refusals     | 0    | 0   | 0    | 2   |     |     |     |     |     |     |     |      | 2             |



PLANNING AND ZONING FY22-23 Inspections and Fees

|             | July       | Aug         | Sept        | Oct         | Nov         | Dec    | Jan    | Feb    | Mar    | Apr    | May    | June   | YTD Totals  |
|-------------|------------|-------------|-------------|-------------|-------------|--------|--------|--------|--------|--------|--------|--------|-------------|
| Building    | \$1,355.00 | \$ 2,150.00 | \$ 3,014.54 | \$ 2,374.60 | \$ 1,130.00 |        |        |        |        |        |        |        | \$10,024.14 |
| Zoning      | \$ 75.00   | \$ 25.00    | \$ 100.00   | \$ 75.00    | \$ 175.00   |        |        |        |        |        |        |        | \$450.00    |
| Reinspect   | \$ 225.00  | \$ -        | \$ 150.00   | \$ 725.00   | \$ 175.00   |        |