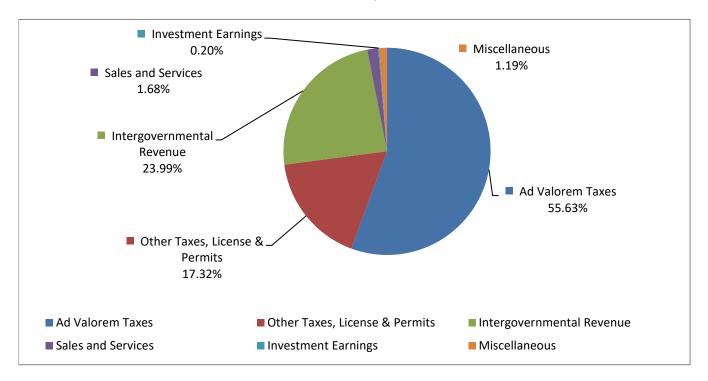

|            |  | Fun | d Balances |  |
| \$            | 11,220,827 |  | \$  | 12,093,361 |  |
|               | 726,647    |  |     | 901,647    |  |
|               | 2,955,233  |  |     | 2,486,405  |  |
|               | 587,909    |  |     | 162,345    |  |
|               | 2,234,662  |  |     | 3,366,223  |  |
| \$            | 17,725,278 |  | \$  | 19,009,981 |  |

# **Washington County**

#### **Property Tax Rates**

(Note - 2022 Group Weighted Average Not Available at Date of Presentation)



#### **Collection Percentages**

(Note - 2022 Group Weighted Average Not Available at Date of Presentation)



# Washington County Debt Analysis (excluding Compensated Absences, Pension Liability & OPEB Liability) FYE June 30, 2022



# Break Down of General Fund Revenue FYE June 30, 2022



# **Washington County**

# Break Down of General Fund Expenditures FYE June 30, 2022



# **ADDITIONAL REQUIRED COMMUNICATIONS**

#### **Changes to the Audit Process**

The Local Government Commission (LGC) will no longer initiate communications about concerns or findings (formerly considered unit letters). They have created a spreadsheet that has to be completed and submitted with the audit report. If that worksheet identifies what they consider a "Financial Performance Indicators of Concern" (FPICs), we are required to communicate those items to the Board.

You are required to submit a response within 60 days of the Board meeting in which the financial statements are presented. The detailed audit response should be presented to the entire Board, and signed by the entire Board, Finance