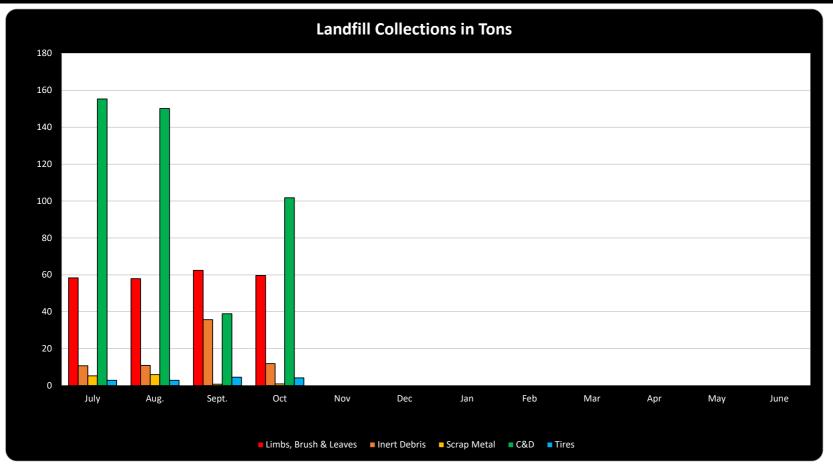

|      |     |     |     |     |      |        |
|                       | July  | Aug.   | Sept. | Oct    | Nov  | Dec      | Jan  | Feb | Mar | Apr | May | June | YTD    |
| Limbs, Brush & Leaves | 58.36 | 57.92  | 62.47 | 59.7   |      |          |      |     |     |     |     |      | 238.45 |
| Inert Debris          | 10.77 | 11     | 35.74 | 11.96  |      |          |      |     |     |     |     |      | 69.47  |
| Scrap Metal           | 5.27  | 5.97   | 0.77  | 0.96   |      |          |      |     |     |     |     |      | 12.97  |
| C&D                   | 155.3 | 150.13 | 38.92 | 101.80 |      |          |      |     |     |     |     |      | 446.15 |
| Tires                 | 2.9   | 2.90   | 4.54  | 4.18   |      |          |      |     |     |     |     |      | 14.52  |



### WASHINGTON COUNTY DEPARTMENT OF SOCIAL SERVICES

PO Box 10 ~ 209 E Main Street Plymouth, NC 27962 Phone {252} 793-4041 Fax (252} 793-3195

November 30, 2022

To: Washington County Board of County Commissioners

As required by North Carolina law, the attached report is submitted for the information of the Washington County Commissioners by the Community Child Protection Team. The purpose of CCPT is to identify and address gaps or deficiencies in services and resources for children and families, as well as build public awareness through multiple resources, including providing our findings and concerns for your information via this annual report.

We are proud of what the Washington County Community Child Protection Team has accomplished over the years and the leadership that the teams