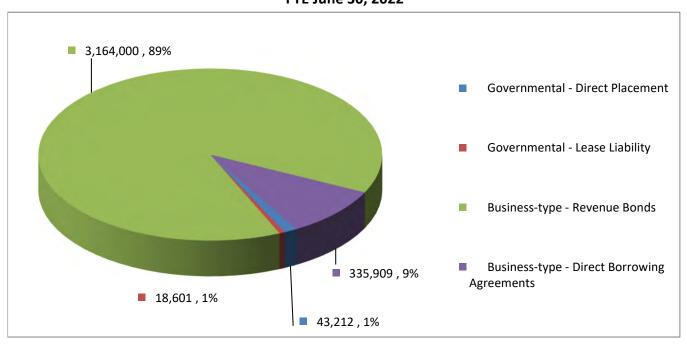

--|------------|--|-----|------------|--|
| Cash Balances |            |  | Fun | d Balances |  |
| \$            | 11,220,827 |  | \$  | 12,093,361 |  |
|               | 726,647    |  |     | 901,647    |  |
|               | 2,955,233  |  |     | 2,486,405  |  |
|               | 587,909    |  |     | 162,345    |  |
|               | 2,234,662  |  |     | 3,366,223  |  |
| \$            | 17,725,278 |  | \$  | 19,009,981 |  |

# **Washington County**

#### **Property Tax Rates**

(Note - 2022 Group Weighted Average Not Available at Date of Presentation)



#### **Collection Percentages**

(Note - 2022 Group Weighted Average Not Available at Date of Presentation)



# Washington County Debt Analysis (excluding Compensated Absences, Pension Liability & OPEB Liability) FYE June 30, 2022



# Break Down of General Fund Revenue FYE June 30, 2022



# **Washington County**

# Break Down of General Fund Expenditures FYE June 30, 2022



# **ADDITIONAL REQUIRED COMMUNICATIONS**

#### **Changes to the Audit Process**

The Local Government Commission (LGC) will no longer initiate communications about concerns or findings (formerly considered unit letters). They have created a spreadsheet that has to be completed and submitted with the audit report. If that worksheet identifies what they consider a "Financial Performance Indicators of Concern" (FPICs), we are required to communicate those items to the Board.

You are required to submit a response within 60 days of the Board meeting in which the financial statements are presented. The detailed audit response should be presented to