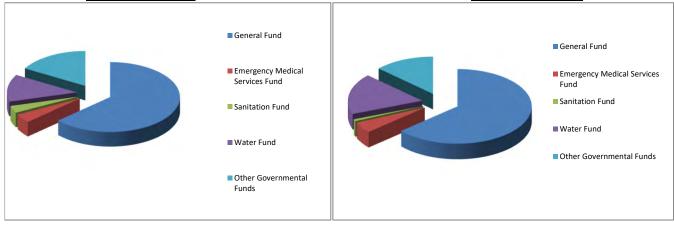

407   | 1,984,881   | 1,723,000   | 1,816,761   |  |  |
| Debt Service                                         | 14,625      | 51,636      | 54,353      | 65,079      | 86,811      |  |  |
| Total                                                | 14,235,122  | 13,511,060  | 13,465,595  | 12,452,836  | 12,219,972  |  |  |

#### **Washington County**

#### **Analysis of Fund Balance**



#### **Washington County**

#### **Analysis of Fund Balance Available**

(Note - 2022 Group Weighted Average Not Available at Date of Presentation)



# Washington County Analysis of Unassigned Fund Balance as a % of General Fund Expenditures



Washington County
Analysis of Revenues Over (Under) Expenditures before Transfers



# Analysis of Cash and Fund Balances at June 30, 2022



#### **FUND BALANCES**



General Fund Emergency Medical Service Fund Other Governmental Funds Sanitation Fund Water Fund Total

|               | 2022       |  |     |            |  |
|---------------|------------|--|-----|------------|--|
| Cash Balances |            |  | Fun | d Balances |  |
| \$            | 11,220,827 |  | \$  | 12,093,361 |  |
|               | 726,647    |  |     | 901,647    |  |
|               | 2,955,233  |  |     | 2,486,405  |  |
|               | 587,909    |  |     | 162,345    |  |
|               | 2,234,662  |  |     | 3,366,223  |  |
| \$            | 17,725,278 |  | \$  | 19,009,981 |  |

# **Washington County**

#### **Property Tax Rates**

(Note - 2022 Group Weighted Average Not Available at Date of Presentation)



#### **Collection Percentages**

(Note - 2022 Group Weight