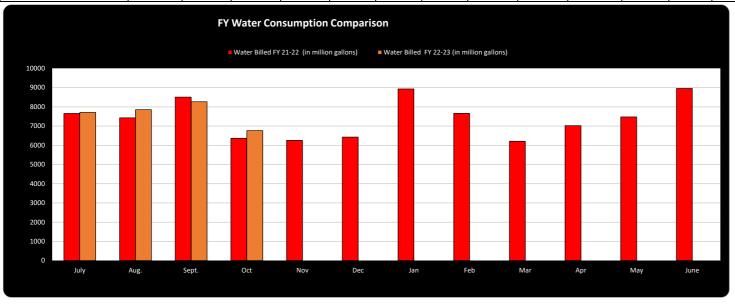

4.5        | 14.5        |      |      |      |      |      |      |      |      | 58.500        |
| Number of Customers                        | 2657        | 2658        | 2654        | 2654        |      |      |      |      |      |      |      |      | 10,623        |
| New taps                                   | 0           | 0           | 2           | 0           |      |      |      |      |      |      |      |      | 2             |
| Water Billed to Roper                      | \$ 4,844.65 | \$ 4,844.65 | \$ 4,844.65 | \$ 4,844.65 |      |      |      |      |      |      |      |      | \$ 19,378.60  |
|                                            |             |             |             |             |      |      |      |      |      |      |      |      | 0             |



|                       |       |        |       | LA     | NDFI | LL (in t | ons) |     |     |     |     |      |        |
|-----------------------|-------|--------|-------|--------|------|----------|------|-----|-----|-----|-----|------|--------|
|                       |       |        |       |        | FY 2 | 2-23     |      |     |     |     |     |      |        |
|                       | July  | Aug.   | Sept. | Oct    | Nov  | Dec      | Jan  | Feb | Mar | Apr | May | June | YTD    |
| Limbs, Brush & Leaves | 58.36 | 57.92  | 62.47 | 59.7   |      |          |      |     |     |     |     |      | 238.45 |
| Inert Debris          | 10.77 | 11     | 35.74 | 11.96  |      |          |      |     |     |     |     |      | 69.47  |
| Scrap Metal           | 5.27  | 5.97   | 0.77