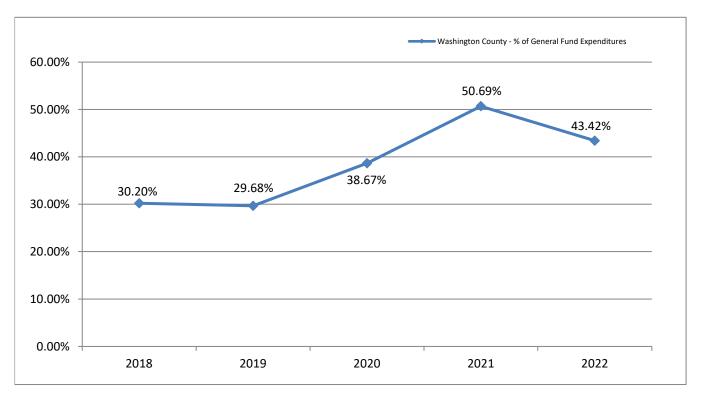

| 532,105     | 534,673     | 523,981     | 526,334     | 505,696     |  |  |
| Education                                            | 1,735,000   | 1,822,407   | 1,984,881   | 1,723,000   | 1,816,761   |  |  |
| Debt Service                                         | 14,625      | 51,636      | 54,353      | 65,079      | 86,811      |  |  |
| Total                                                | 14,235,122  | 13,511,060  | 13,465,595  | 12,452,836  | 12,219,972  |  |  |

#### **Washington County**

#### **Analysis of Fund Balance**



#### **Washington County**

#### **Analysis of Fund Balance Available**

(Note - 2022 Group Weighted Average Not Available at Date of Presentation)



# Washington County Analysis of Unassigned Fund Balance as a % of General Fund Expenditures



Washington County
Analysis of Revenues Over (Under) Expenditures before Transfers



# Analysis of Cash and Fund Balances at June 30, 2022



#### **FUND BALANCES**



General Fund Emergency Medical Service Fund Other Governmental Funds Sanitation Fund Water Fund Total

|               | 2022       |  |     |            |  |
|---------------|------------|--|-----|------------|--|
| Cash Balances |            |  | Fun | d Balances |  |
| \$            | 11,220,827 |  | \$  | 12,093,361 |  |
|               | 726,647    |  |     | 901,647    |  |
|               | 2,955,233  |  |     | 2,486,405  |  |
|               | 587,909    |  |     | 162,345    |  |
|               | 2,234,662  |  |     | 3,366,223  |  |
| \$            | 17,725,278 |  | \$  | 19,009,981 |  |

# **Washington County*