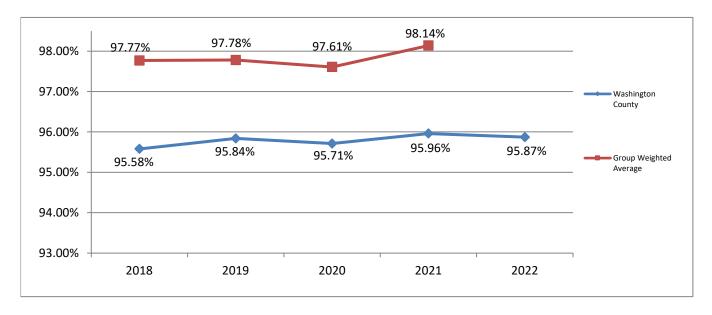

Governmental Funds Sanitation Fund Water Fund Total

|               | 2022       |  |     |            |  |
|---------------|------------|--|-----|------------|--|
| Cash Balances |            |  | Fun | d Balances |  |
| \$            | 11,220,827 |  | \$  | 12,093,361 |  |
|               | 726,647    |  |     | 901,647    |  |
|               | 2,955,233  |  |     | 2,486,405  |  |
|               | 587,909    |  |     | 162,345    |  |
|               | 2,234,662  |  |     | 3,366,223  |  |
| \$            | 17,725,278 |  | \$  | 19,009,981 |  |

# **Washington County**

#### **Property Tax Rates**

(Note - 2022 Group Weighted Average Not Available at Date of Presentation)



#### **Collection Percentages**

(Note - 2022 Group Weighted Average Not Available at Date of Presentation)



# Washington County Debt Analysis (excluding Compensated Absences, Pension Liability & OPEB Liability) FYE June 30, 2022



# Break Down of General Fund Revenue FYE June 30, 2022



# **Washington County**

# Break Down of General Fund Expenditures FYE June 30, 2022



# **ADDITIONAL REQUIRED COMMUNICATIONS**

#### **Changes to the Audit Process**

The Local Government Commission (LGC) will no longer initiate communications about concerns or findings (formerly considered unit letters). They have created a spreadsheet that has to be completed and submitted with the audit report. If that worksheet identifies what they consider a "Financial Performance Indicators of Concern" (FPICs), we are required to communicate those items to the Board.

You are required to submit a response within 60 da