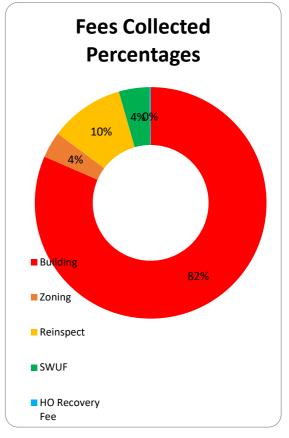

| \$ 225.00  | \$ -        | \$ 150.00   | \$ 725.00   | \$ 175.00   |        |        |        |        |        |        |        | \$1,275.00  |
| SWUF        | \$150.00   | \$ 125.00   | \$ 250.00   | \$ -        | \$ -        |        |        |        |        |        |        |        | \$525.00    |
| HO Recovery |            |             |             |             |             |        |        |        |        |        |        |        |             |
| Fee         | \$0.00     |             | \$ 10.00    | \$ -        | \$ 10.00    |        |        |        |        |        |        |        | \$20.00     |
| Total       | \$1,805.00 | \$2,300.00  | \$3,524.54  | \$3,174.60  | \$1,490.00  | \$0.00 | \$0.00 | \$0.00 | \$0.00 | \$0.00 | \$0.00 | \$0.00 | \$12,294.14 |





# SENIOR CENTER FY22-23

|                             | July | Aug. | Sept. | Oct. | Nov. | Dec. | Jan. | Feb. | March | April | May | June | YTD Total |
|-----------------------------|------|------|-------|------|------|------|------|------|-------|-------|-----|------|-----------|
| PARTICIPANT DATA            |      |      |       |      |      |      |      |      |       |       |     |      | 0         |
| Unduplicated Attendees      |      |      |       |      |      |      |      |      |       |       |     |      | 0         |
| New Particpants             |      |      |       |      |      |      |      |      |       |       |     |      | 0         |
| Center-Sponsored Events     |      |      |       |      |      |      |      |      |       |       |     |      | 0