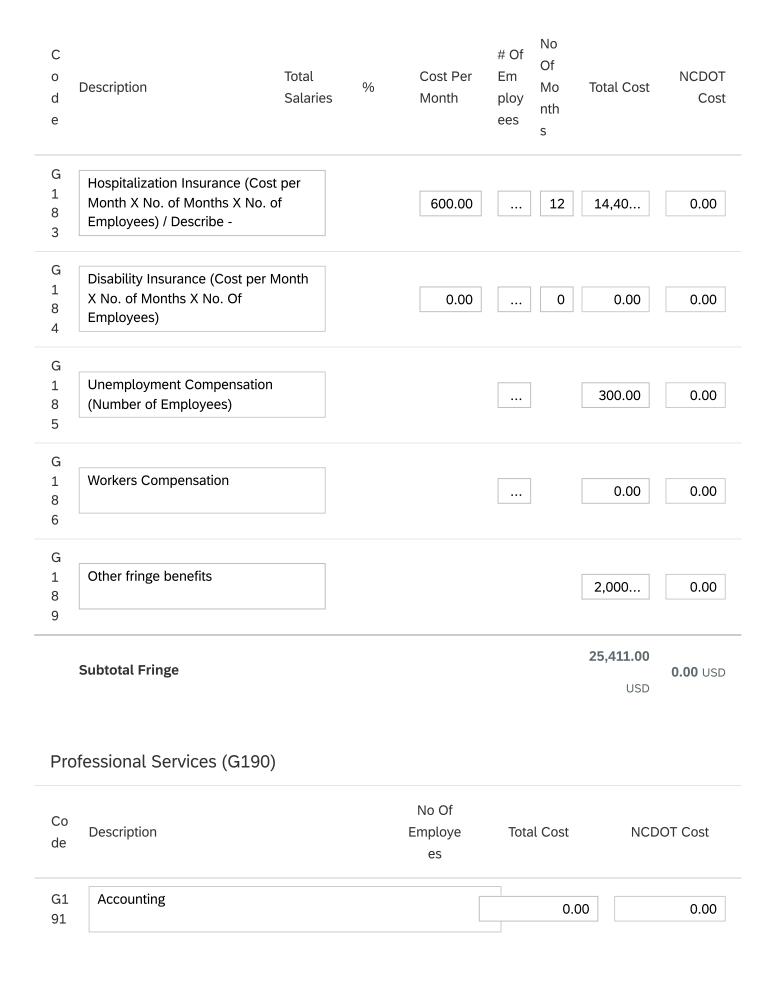

| Cod<br>e         | Description                                                        |                   |          |                   | To                        | otal Cos                   | t N        | CDOT Cost       |
|------------------|--------------------------------------------------------------------|-------------------|----------|-------------------|---------------------------|----------------------------|------------|-----------------|
| G12<br>1         | Full-time Employees                                                |                   |          |                   | 36,                       | 834.00                     |            | 0.00            |
| G12<br>2         | Overtime                                                           |                   |          |                   |                           | 0.00                       |            | 0.00            |
| G12<br>5         | Part-time (Receives Benefits)                                      |                   |          |                   |                           | 0.00                       |            | 0.00            |
| G12<br>6         | Temporary and Part-time (Re                                        | ceives no B       | enefits) |                   |                           | 0.00                       |            | 0.00            |
| G12<br>7         | Longetivity                                                        |                   |          |                   |                           | 0.00                       |            | 0.00            |
|                  | Subtotal Salaries                                                  |                   |          |                   | 36,834                    | <b>1.00</b> USE            | )          | <b>0.00</b> USD |
| Fring            | ge Benefits (G180)                                                 |                   |          |                   |                           |                            |            |                 |
| C<br>o<br>d<br>e | escription                                                         | Total<br>Salaries | %        | Cost Per<br>Month | # Of<br>Em<br>ploy<br>ees | No<br>Of<br>Mo<br>nth<br>s | Total Cost | NCDOT<br>Cost   |
|                  | Social Security Contribution (7.0 of Total Salaries)               | 65%               |          |                   |                           |                            | 2,818      | 0.00            |
|                  | Retirement Contribution (Total<br>Salaries X Participating Percent | 36,8              | 1        |                   |                           |                            | 5,893      | 0.00            |

25,411.00 Subtotal Fringe 0.00 USD

| Co<br>de | Description                                     | No Of<br>Employe<br>es | Total Cost | NCDOT Cost |
|----------|-------------------------------------------------|------------------------|------------|------------|
| G1<br>92 | Legal                                           |                        | 0.00       | 0.00       |
| G1<br>95 | Management Consultant                           |                        | 0.00       | 0.00       |
| G1<br>96 | Drug & Alcohol Testing Contract                 |                        | 230.00     | 0.00       |
| G1<br>97 | Drug & Alcohol tests (Provide # of Employees in | 7.000                  | 670.00     | 0.00       |
| G1<br>98 | Medical Review Officer                          |                        | 0.00       | 0.00       |
| G1<br>99 | Other -                                         |                        | 0.00       | 0.00       |