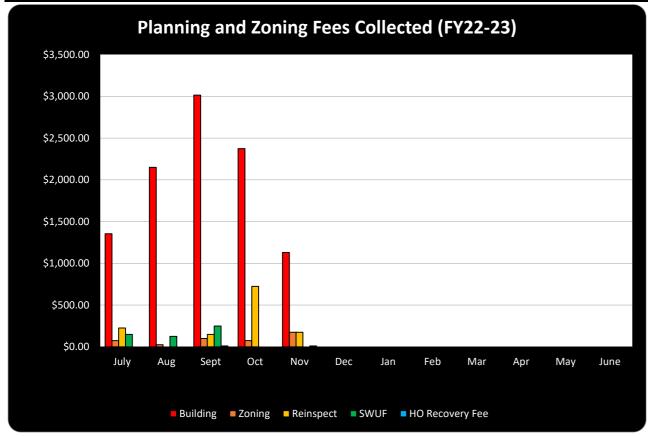

| \$ 225.00  | \$ -        | \$ 150.00   | \$ 725.00   | \$ 175.00   |        |        |        |        |        |        |        | \$1,275.00  |
| SWUF        | \$150.00   | \$ 125.00   | \$ 250.00   | \$ -        | \$ -        |        |        |        |        |        |        |        | \$525.00    |
| HO Recovery |            |             |             |             |             |        |        |        |        |        |        |        |             |
| Fee         | \$0.00     |             | \$ 10.00    | \$ -        | \$ 10.00    |        |        |        |        |        |        |        | \$20.00     |
| Total       | \$1,805.00 | \$2,300.00  | \$3,524.54  | \$3,174.60  | \$1,490.00  | \$0.00 | \$0.00 | \$0.00 | \$0.00 | \$0.00 | \$0.00 | \$0.00 | \$12,294.14 |





# SENIOR CENTER FY22-23

|                             | July | Aug. | Sept. | Oct. | Nov. | Dec. | Jan. | Feb. | March | April | May | June | YTD Total |
|-----------------------------|------|------|-------|------|------|------|------|------|-------|-------|-----|------|-----------|
| PARTICIPANT DATA            |      |      |       |      |      |      |      |      |       |       |     |      | 0         |
| Unduplicated Attendees      |      |      |       |      |      |      |      |      |       |       |     |      | 0         |
| New Particpants             |      |      |       |      |      |      |      |      |       |       |     |      | 0         |
| Center-Sponsored Events     |      |      |       |      |      |      |      |      |       |       |     |      | 0