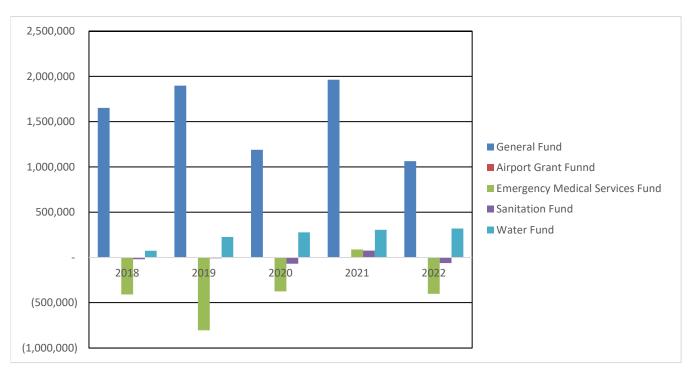

|  |
| Education                                            | 1,735,000   | 1,822,407   | 1,984,881   | 1,723,000   | 1,816,761   |  |  |
| Debt Service                                         | 14,625      | 51,636      | 54,353      | 65,079      | 86,811      |  |  |
| Total                                                | 14,235,122  | 13,511,060  | 13,465,595  | 12,452,836  | 12,219,972  |  |  |

#### **Washington County**

#### **Analysis of Fund Balance**



#### **Washington County**

#### **Analysis of Fund Balance Available**

(Note - 2022 Group Weighted Average Not Available at Date of Presentation)



# Washington County Analysis of Unassigned Fund Balance as a % of General Fund Expenditures



Washington County
Analysis of Revenues Over (Under) Expenditures before Transfers



# Analysis of Cash and Fund Balances at June 30, 2022



#### **FUND BALANCES**



General Fund Emergency Medical Service Fund Other Governmental Funds Sanitation Fund Water Fund Total

|               | 2022       |  |     |            |  |
|---------------|------------|--|-----|------------|--|
| Cash Balances |            |  | Fun | d Balances |  |
| \$            | 11,220,827 |  | \$  | 12,093,361 |  |
|               | 726,647    |  |     | 901,647    |  |
|               | 2,955,233  |  |     | 2,486,405  |  |
|               | 587,909    |  |     | 162,345    |  |
|               | 2,234,662  |  |     | 3,366,223  |  |
| \$            | 17,725,278 |  | \$  | 19,009,981 |  |

# **Washington County**

#### **Property Tax Rates**

(Note - 2022 Group Weighted Average Not Available at