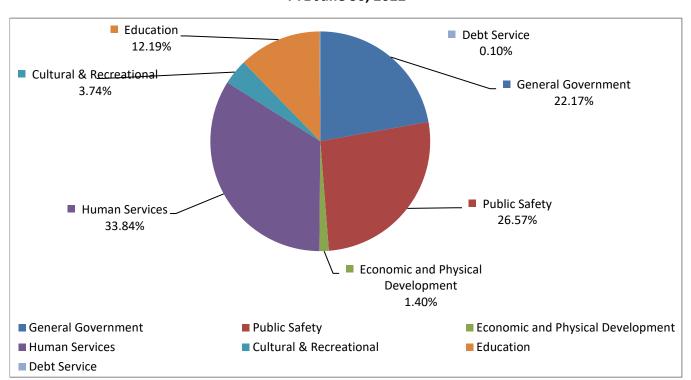

61 |  |
|               | 726,647    |  |     | 901,647    |  |
|               | 2,955,233  |  |     | 2,486,405  |  |
|               | 587,909    |  |     | 162,345    |  |
|               | 2,234,662  |  |     | 3,366,223  |  |
| \$            | 17,725,278 |  | \$  | 19,009,981 |  |

# **Washington County**

#### **Property Tax Rates**

(Note - 2022 Group Weighted Average Not Available at Date of Presentation)



#### **Collection Percentages**

(Note - 2022 Group Weighted Average Not Available at Date of Presentation)



# Washington County Debt Analysis (excluding Compensated Absences, Pension Liability & OPEB Liability) FYE June 30, 2022



# Break Down of General Fund Revenue FYE June 30, 2022



# **Washington County**

# Break Down of General Fund Expenditures FYE June 30, 2022



# **ADDITIONAL REQUIRED COMMUNICATIONS**

#### **Changes to the Audit Process**

The Local Government Commission (LGC) will no longer initiate communications about concerns or findings (formerly considered unit letters). They have created a spreadsheet that has to be completed and submitted with the audit report. If that worksheet identifies what they consider a "Financial Performance Indicators of Concern" (FPICs), we are required to communicate those items to the Board.

You are required to submit a response within 60 days of the Board meeting in which the financial statements are presented. The detailed audit response should be presented to the entire Board, and signed by the entire Board, Finance Officer, and Manager.

The following are the items that have to be addressed by respondi