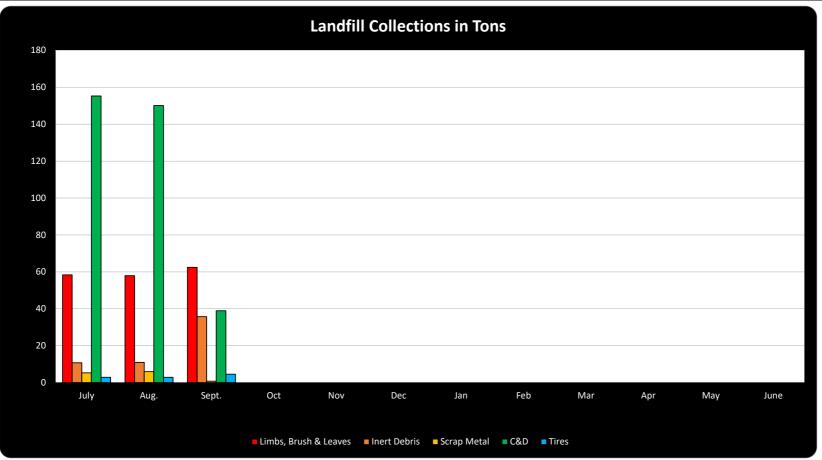

2-23              |       |        |       |     |     |     |     |     |     |     |     |      |        |
|                       | July  | Aug.   | Sept. | Oct | Nov | Dec | Jan | Feb | Mar | Apr | May | June | YTD    |
| Limbs, Brush & Leaves | 58.36 | 57.92  | 62.47 |     |     |     |     |     |     |     |     |      | 178.75 |
| Inert Debris          | 10.77 | 11     | 35.74 |     |     |     |     |     |     |     |     |      | 57.51  |
| Scrap Metal           | 5.27  | 5.97   | 0.77  |     |     |     |     |     |     |     |     |      | 12.01  |
| C&D                   | 155.3 | 150.13 | 38.92 |     |     |     |     |     |     |     |     |      | 344.35 |
| Tires                 | 2.9   | 2.90   | 4.54  |     |     |     |     |     |     |     |     |      | 10.34  |



## WASHINGTON COUNTY BOARD OF COMMISSIONERS

## AGENDA STATEMENT

ITEM NO: 9

DATE: November 7, 2022

### ITEM: Closed Session

### **SUMMARY EXPLANATION:**

Mr. Potter would like to have the following Closed Sessions pursuant to NCGS§143-318.11(a)(3) (attorney-client privilege) and NCGS §143-318.11(a)(6) (personnel).

### October 3, 2022

The Washington County Board of Commissioners met in a regular meeting on Monday, October 3, 2022 at 6:00 PM by using ZOOM—virtual meeting software (due to the COVID-19 pandemic) for Facebook Live Streaming and in person in the Commissioners' Room, 116 Adams Street, Plymouth, NC. Commissioners Tracey Johnson, Ann Keyes, Carol Phelps, Bill Sexton and Julius Walker, Jr. were present. Also present were County Manager/County Attorney Curtis Potter, Clerk to