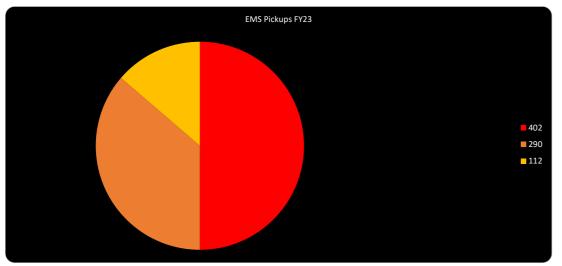

### 1) EMS AND NON-EMERGENCY TRANSPORT FEE SCHEDULE

| CHARGE LIST              | FEE              |
|--------------------------|------------------|
| BLS Non-Emergency        | \$350            |
| BLS Emergency            | \$450            |
| ALS Non-Emergent         | \$425.00         |
| ALS 1 Emergent           | \$670            |
| ALS 2 Emergent           | \$975            |
| ALS Treat (No Transport) | \$175.00         |
| Mileage                  | \$12.50/per mile |

### 2) STANDBY AMBULANCE SERVICES: \$80 per hour