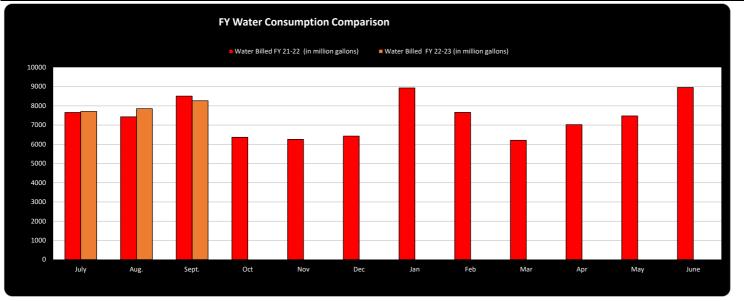

66 $166$ $16$ $16$ $16$ $16$ $16$ $16$ $16$ $16$ $16$ $16$ $16$ $16$ $16$ $16$ $16$ $16$ $16$ $16$ $16$ $16$ $16$ $16$ $16$ $16$ $16$ $16$ $16$ $16$ $16$ $16$ $16$ $16$ $16$ $16$ $16$ $16$ $16$ $16$ $16$ $16$ $16$ $16$ $16$ $16$ $16$ $16$ $16$ $16$ $16$ $16$ $16$ $16$ $16$ $16$ $16$ $16$ $16$ $16$ $16$ $16$ $16$ $16$ $16$ $16$ $16$ $16$ $16$ $16$ $16$ $16$ $16$ $16$ $16$ $16$ $16$ $16$ $16$ $16$ $16$ $16$ $16$ $16$ $16$ $16$ $16$ $16$ $16$ $16$ $16$ $16$ $16$ $16$ $16$ $16$ $16$ $16$ $16$ $16$ $16$ $16$ $16$ $16$ $16$ $16$ $16$ $16$ $16$ $16$ $16$ $16$ $16$ $16$ $16$ $16$ $16$ $16$ $16$ $16$ $16$ $16$ $16$ $16$ $16$ $16$ $16$ $16$ $16$ $16$ $16$ $16$ $16$ $16$ $16$ $16$ $16$ $16$ $16$ $16$ $16$ $16$ $16$ $16$ $16$ $16$ $16$ $16$ $16$ $16$ $16$ $16$ $16$ $16$ $16$ $16$ <th< td=""></th<> |



| LANDFILL (in tons)    |       |        |       |     |     |     |     |     |     |     |     |      |        |
|-----------------------|-------|--------|-------|-----|-----|-----|-----|-----|-----|-----|-----|------|--------|
| FY 22-23              |       |        |       |     |     |     |     |     |     |     |     |      |        |
|                       | July  | Aug.   | Sept. | Oct | Nov | Dec | Jan | Feb | Mar | Apr | May | June | YTD    |
| Limbs, Brush & Leaves | 58.36 | 57.92  | 62.47 |     |     |     |     |     |     |     |     |      | 178.75 |
| Inert Debris          | 10.77 | 11     | 35.74 |     |     |     |     |     |     |     |     |      | 57.51  |
| Scrap Metal           | 5.27  | 5.97   | 0.77  |     |     |     |     |     |     |     |     |      | 12