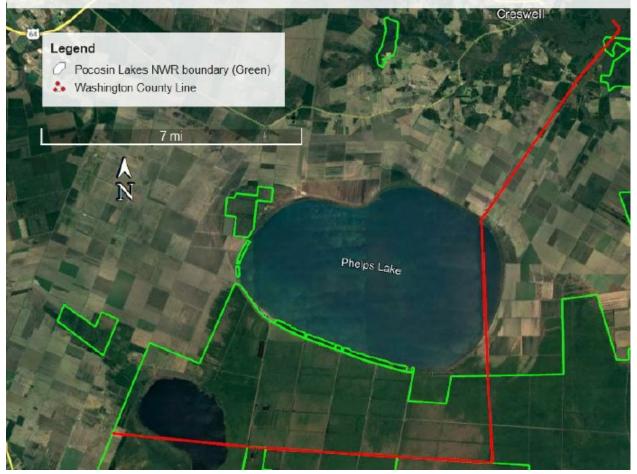

Dear Director Williams:

I am writing in support of the nomination submitted by the Carolina Wetlands Association to designate Pocosin Lakes National Wildlife Refuge (NWR) as Ramsar Wetlands of International Importance.

The unique peatlands that are found at Pocosin Lakes NWR cover only three percent (3%) of the earth's land surface. The peatland ecosystems in the Albemarle-Pamlico region are foundational to protecting communities and working lands, maintaining ecosystem services, and providing unparalleled recreational opportunities. The Albemarle-Pamlico estuary and lands form a complex and dynamic ecosystem that supports a variety of uses. The communities in that landscape depend on the system to supply food, recreation, jobs, a mode of transportation, and vital habitat for wildlife, fish, and shellfish. The Albemarle-Pamlico system represents the area's key economic resource base through agriculture, commercial hunting and fishing, tourism, and recreation.

A Ramsar designation of Pocosin Lakes NWR would significantly aid in protecting these peatland treasures by increasing tourism, recreational access, and education resulting in a potential for increasing funding and creating jobs.