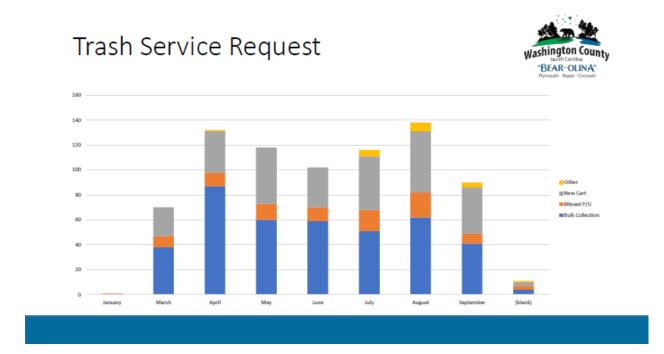

happening, then something needs to change. Mr. Jones said that what he pays for trash is going to pay for their salaries.

<u>DEPARTMENT INFORMATION UPDATE:</u> Mr. Danny Reynolds, Landfill Supervisor spoke to the Board about the Landfill and gave the following presentation. Mr. Reynolds also stated that a list of what the Landfill will accept and won't accept is listed on the County's Landfill web page.

## Landfill Departmental Update

Danny Reynolds



## Introduction

- Danny Reynolds, Landfill Supervisor
- Construction and Demolition Landfill
- 8:30 4:30 M-F, 8-1 on Saturday

718 Landfill Road Roper, NC 27970

Current Responsibilities

- Scales
- Trash Service Requests
- Grounds Maintenance
  - Pushing up
  - Mowing
- Paperwork and Reporting
  - Monthly
  - Quarterly
  - Yearly







## Recent Upgrades



- Exterior Siding
- Floors
- Internet
- Camera System



## Siding











## Cameras



Washington County BEAR-OLINA



## Recommendation

- Close landfill on Saturdays
  - # of customers does not warrant being open
  - Additional workload of trash service necessitates having two people at the landfill as much as possible





# Questions?



Mr. Reynolds talked about the graph above showing Saturday landfill visits. Based on this data, he is recommending that the Landfill start closing on Saturdays.

Commissioner Keyes said that she called the landfill one day to have some debris removed from her yard at 4:30 pm and it was picked up at 7:30 am the next morning. She was pleased.

Commissioner Sexton asked about the holidays coming up. Does Mr. Reynolds see that