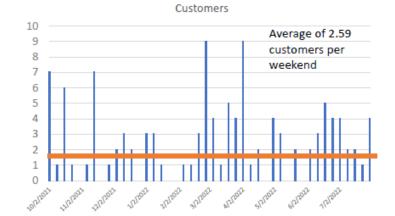

**<u>PURPOSE</u>**: To approve a Revised FY23 Fee Schedule clarifying the policy regarding the application of the one (1) ton per year per account landfill use credit.

**BACKGROUND/STAFF DISCUSSION & ANALYSIS:** Historically there has been confusion over the ability of customers who own more than one parcel with an associated solid waste user fee being able to essentially combine the free tonnage credits they receive from such accounts into a single large credit to be used within their discretion, thereby avoiding the payment of excess charges that might otherwise apply to larger demolition projects on a single parcel.

In more recent years, and as part of the administrative response to identifying weaknesses in the Sanitation Fund which are described within the County's audit for the last few years, administration has slowly stopped this practice through applicable of its own internal policies and controls, and now desires to formalize the current policy by inserting the additional paragraph into the previously adopted fee schedule:

- The debris must originate from the specific parcel/account to which the account credit is associated, and customers may not combine credits from multiple parcels/accounts to avoid paying applicable charges related to such debris in excess of the single credit associated with each specific account/parcel.

Approving the proposed revision will help clarify the current policy which prevents excessive loss of revenues from occurring from arguably abusive credit combination practices that have occurred in the past enabling customers to avoid paying landfill fees for large demolition projects originating from a single parcel.