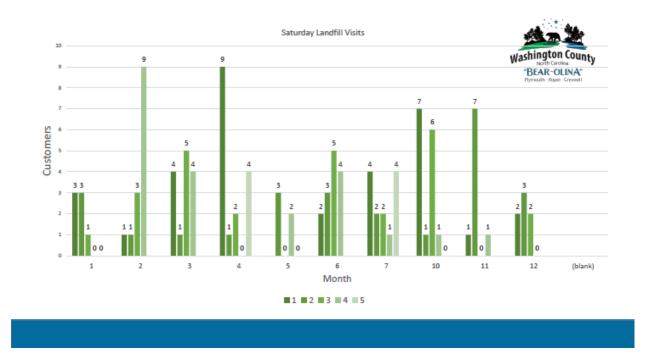

**<u>PURPOSE</u>**: To approve a Revised FY23 Fee Schedule clarifying the policy regarding the application of the one (1) ton per year per account landfill use credit.

**BACKGROUND/STAFF DISCUSSION & ANALYSIS:** Historically there has been confusion over the ability of customers who own more than one parcel with an associated solid waste user fee being able to essentially combine the free tonnage credits they receive from such accounts into a single large credit to be used within their discretion, thereby avoiding the payment of excess charges that might otherwise apply to larger demolition projects on a single parcel.

In more recent years, and as part of the administrative response to identifying weaknesses in the Sanitation Fund which are described within the County's audit for the last few years, administration has slowly stopped this practice through applicable of its own internal policies and controls, and now desires to formalize the current policy by inserting the additional paragraph into the previously adopted fee schedule:

- The debris must originate from the specific parcel/account to which the account credit is associated, and customers may not combine credits from multiple parcels/accounts to avoid paying applicable charges related to such debris in excess of the single credit associated with each specific account/parcel.

Approving the proposed revision will help clarify the current policy which prevents excessive loss of revenues from occurring from arguably abusive credit combination practices that have occurred in the past enabling customers to avoid paying landfill fees for large demolition projects originating from a single parcel.