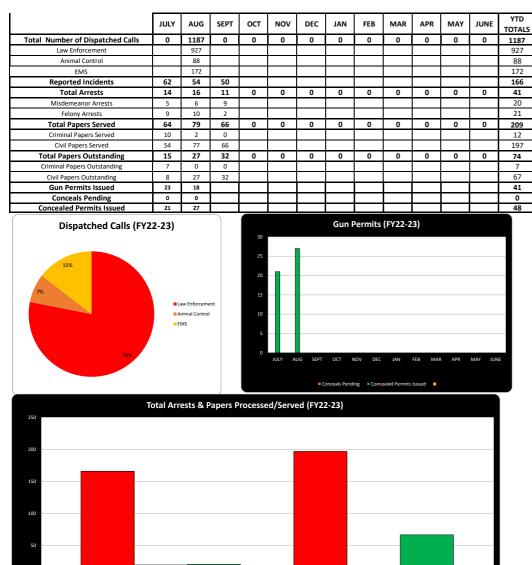

|          |          |             |        |              |          |             |           |         |          |   |          |     |          |         | 10 206 07  |
| Creswell Levy                 | \$ | 3,564.64     | \$   | 22,463.38    | Ş  | 14,258.93   |         |           | 4       |          | <b>A</b> |             |        |              |          |             | <u> </u>  |         | <b>A</b> |   | <u>^</u> |     | \$       |         | 40,286.95  |
| TOTAL TAX DEPOSIT             | Ş  | 1,124,487.59 | ŞŽ   | 2,899,575.18 | Ş  | 661,896.41  | Ş       | -         | \$      | -        | \$       | -           | \$     | -            | \$       | -           | \$        | -       | \$       | - | \$-      | \$- | \$       | 4,68    | 85,959.18  |

### SHERRIFF

FY22-23



🛚 Reported Incidents 🔹 Misdemeanor Arrests 🔹 Felony Arrests 🔹 Criminal Papers Served 🔹 Civil Papers Served 🔹 Criminal Papers Sutstanding

YTD TOTALS

### WATER AND SOLID WASTE

FY22-23

| July        | Aug.                                                                                         | Sept.                                                                                                                                                                                                                          | Oct