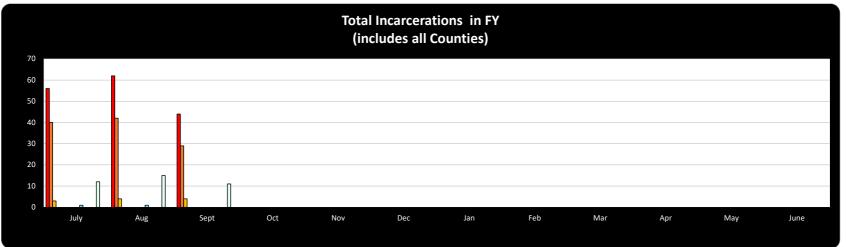

### **1. ANNUAL SOLID WASTE USER FEE (SWUF):** Per Account: \$300 Billed per household/account & includes residential curbside garbage pickup/hauling to Bertie County Landfill, limited curbside pickup/hauling of limb/leaf other debris to in-county C&D landfill, and in-county C&D landfill availability for additional waste.

- a. County Residents (est. 3755 accounts Billed & Collected by County via Tax Bill)
- b. Town of Creswell (est. 159 accounts for FY23 Billed & Collected by County via Tax Bill
- c. Town of Roper (est. 221 accounts for FY23 – Billed Directly to Town)

### 2. TOWN OF PLYMOUTH:

- a. **REGIONAL LF TIPPING FEES:** 
  - Billed by County to Town of Plymouth to reimburse it for paying the Town's actual tipping fees charged to the County by the Bertie County Landfill. \*(or at actual cost if higher, plus any applicable taxes/fees charged by BCLF/incurred by County)
- b. LOCAL LANDFILL AVAILABILITY FEE: Per Account: \$40.00 Billed per household/account for availability of in-county C&D landfill for Town of Plymouth residents. DOES NOT include residential curbside pickup/hauling services.

### 3. IN-COUNTY C&D LANDFILL CHARGES:

Only material generated in Washington County may be brought to the local C&D Landfill.

| a. | Private Commercial Landfill Tipping Fees:                   | (PER TON)              |
|----|-------------------------------------------------------------|------------------------|
|    | Tires                                                       | \$104.00               |
|    | C&D (construction/demolition/leaf/limb/metal/etc)           | \$60.00                |
|    | Inert Debris/Clean Fill*                                    | \$35.00                |
|    | *(All Other Non-Contaminated-bricks, mortar, concrete & nor | n-org building debris) |

- b. Commercial Use: Material delivered by a contractor regardless of its source will be charged at the applicable Private Commercial Landfill Tipping Fees.
- c. Residential Use Credit: The owner of each parcel of residential property having a household/account which pays an annual SWUF, or which is within the Town of Plymouth, and listed by the County Tax Administrator for Landfill Availability Fee purposes, may deposit limb, leaf, and/or construction & demolition debris otherwise normally accepted by the landfill weighing up to ONE (1) combined ton per account/parcel, per fiscal year at no charge.
  - i. The debris must originate from the specific parcel/account to which the account credit is associated, and customers may not combine credits from multiple parcels/accounts to avoid paying applicable charges related to such debris in excess of the single credit associated with each specific account/parcel.
  - Any unused portion of any account's applicable credit shall expire at the end of each ii. fiscal year, and not rollover for use in any future fiscal years.
  - This policy is intended to balance the needs of the landfill to generate sufficient iii. revenues from its operations to sustain its own expenses, while also encouraging all county residents to properly and regularly dispose of normal household waste materials that may be generated during each fiscal year within the local landfill not only for their convenience, but also to help preserve the positive safety and health benefits which our community receives as a result of having a central and locally convenient location to dispose of such waste.
  - This policy subject to modification/repeal by the Board of Commissioners. iv.