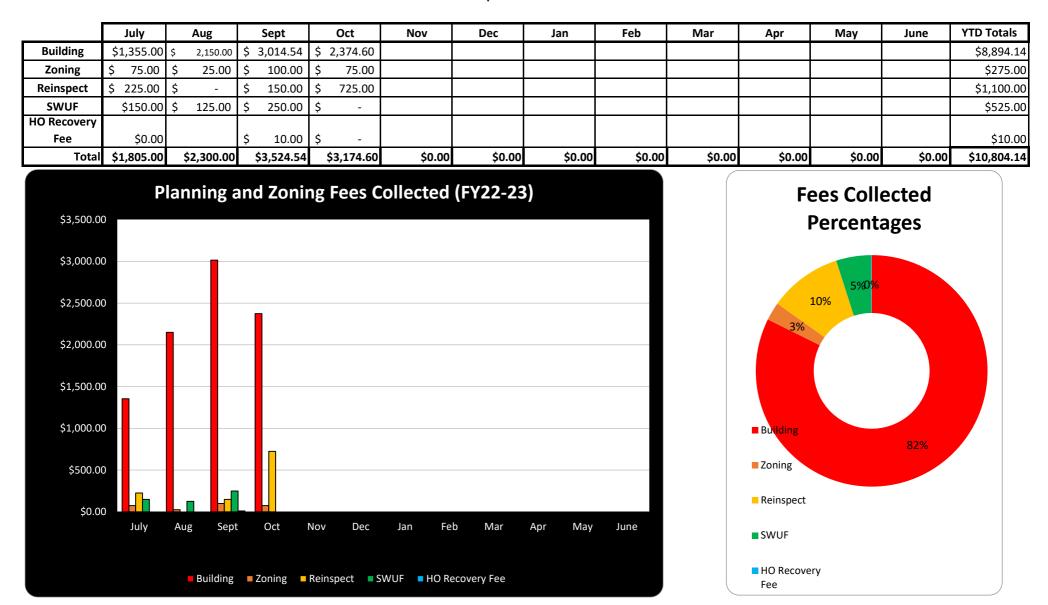

# **BUILDING INSP. & ZONING PERMITS FEE SCHEDULE:**

The fee for all permits required by this Code shall be paid at the time of filing the application in accordance with the following schedule.

| SECTION 15. BEER/WINE<br>(FIRE / BUILDING INSPECTIONS)                                                                                                                                                                                                                                               | \$ 100.00                                                                                              |  |  |  |  |  |
|------------------------------------------------------------------------------------------------------------------------------------------------------------------------------------------------------------------------------------------------------------------------------------------------------|--------------------------------------------------------------------------------------------------------|--|--|--|--|--|
| SECTION 16. DAYCARE INSPECTION                                                                                                                                                                                                                                                                       | \$ 75.00                                                                                               |  |  |  |  |  |
| SECTION 17. PLUMBING PERMITS<br>New construction \$ .08 per s<br>Alterations                                                                                                                                                                                                                         | square foot<br>\$ 75.00                                                                                |  |  |  |  |  |
| SECTION 18. COURTESY OR CHANGE OF OCCUPANCY INSP                                                                                                                                                                                                                                                     | \$ 75.00                                                                                               |  |  |  |  |  |
| SECTION 19. DEMOLITIONS                                                                                                                                                                                                                                                                              | \$ 50.00                                                                                               |  |  |  |  |  |
| SECTION 20. COMMUNICATIONS TOWER \$ 6.00 per for<br>(plus building permit)<br>SECTION 21. RE-INSPECTIONS (per re-inspections)                                                                                                                                                                        | •                                                                                                      |  |  |  |  |  |
| SECTION 22. G.S. 87-15.6<br>(1991) Homeowners Recovery Fund Fee of \$10.00 (State \$9.00, County \$1.00)<br>charged to licensed general contractors for construction or alteration of any single<br>family residential dwelling.                                                                     |                                                                                                        |  |  |  |  |  |
| SECTION 23. FEMA DEVELOPMENT PERMIT<br>RESIDENTIAL AND COMMERCIAL                                                                                                                                                                                                                                    | \$ 25.00                                                                                               |  |  |  |  |  |
| SECTION 24. NATURAL GAS PERMIT                                                                                                                                                                                                                                                                       | \$ 35.00                                                                                               |  |  |  |  |  |
| SECTION 25. SUBDIVISION DEVELOPMENT FEE                                                                                                                                                                                                                                                              | \$ 200.00                                                                                              |  |  |  |  |  |
| SECTION 26. ASBESTOS (Base Rate including 3 samples)<br>Additional samples \$n/a each                                                                                                                                                                                                                | \$ n/a                                                                                                 |  |  |  |  |  |
| SECTION 27. MOLD INSPECTION<br>Additional samples \$n/a each                                                                                                                                                                                                                                         | \$ n/a                                                                                                 |  |  |  |  |  |
| SECTION 28. ZONING FEES<br>Zoning Permit<br>Zoning Permit Amendments<br>Conditional Use/Special Use Permits<br>Variance Request<br>Zoning Ordinance/Map Amendments<br>Site Plan Review Fee<br>Appeals to the Board of Adjustment<br>Yard Sale Zoning Permit (Max of 3 sales within 6 months issuance | \$25.00<br>\$37.50<br>\$150.00<br>\$200.00<br>\$150.00<br>\$50.00<br>\$150.00<br>\$150.00<br>e)\$25.00 |  |  |  |  |  |