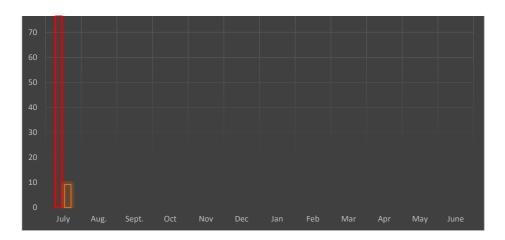

| Inert Debris                               | 29.68       |      |       |     |       |            |     |     |       |     |       |       | 29.68       |
| Scrap Metal                                | 0.54        |      |       |     |       |            |     |     |       |     |       |       | 0.54        |
| C&D                                        | 68.47       |      |       |     |       |            |     |     |       |     |       |       | 68.47       |
| Tires                                      | 3.73        |      |       |     |       |            |     |     |       |     |       |       | 3.73        |
| Water Billed to Roper                      | \$ 4,844.65 |      |       |     |       |            |     |     |       |     |       |       | \$ 4,844.65 |









# WASHINGTON COUNTY BOARD OF COMMISSIONERS AGENDA STATEMENT

**ITEM NO: 12** 

DATE: September 7, 2021

**ITEM:** Closed Session

#### **SUMMARY EXPLANATION:**

Mr. Potter would like to have the following Closed Sessions pursuant to NCGS§143-318.11(a)(3) (attorney-client privilege) and NCGS §143-318.11(a)(6) (personnel).