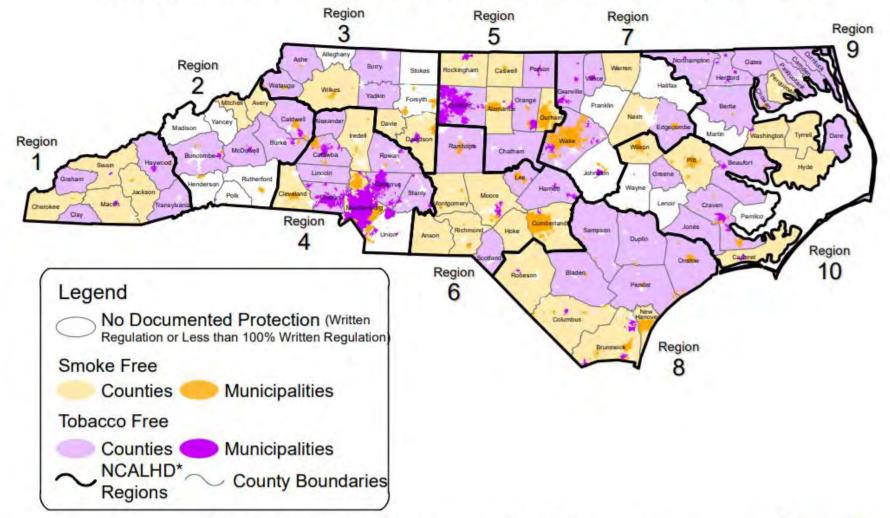

acco and e-cigarettes

- The legislature has never passed legislation pre-empting local governments from regulating the use of e-cigarettes (or smokeless forms of tobacco), which are not lighted.
- Therefore, local governments can pass such regulations under their basic authority to pass regulations to protect the health and welfare of the community.
  - Boards of Health are regulating smokeless tobacco and e-cigarettes under general authority given in NCGS § 130A-39.
- If a regulation for government buildings and/or grounds covers all "tobacco products", then our interpretation is that e-cigarettes are included within that definition.

### **Local Tobacco-Free Policy Progress**



# North Carolina Counties and Municipalities Reporting 100% Smoke-Free or Tobacco-Free Government Buildings



NOTE: Information provided here is from ongoing reporting. Policies presented here are reported to the NC Tobacco Prevention and Control Branch (NC TPCB). If your government entity has a 100% smoke free or tobacco free policy which is not reported here, please contact NC TPCB at 919-707-5400. \*North Carolina Association of Local Health Directors



## NORTH CAROLINA COUNTYWIDE 100% TOBACCO-FREE OR SMOKE-FREE WRITTEN REGULATIONS

LEGEND:

100% Tobacco Free Policy

No Written Regulation or Less than 100% Written
Regulation



Soal Health Deat, Redior Buildings Vericles Government Court Owned Parks Only Public Place

| BERTIE            | 9 |           | $\overline{\mathbf{V}}$ | 8                       | 8  | 8         | 8 |
|-------------------|---|-----------|-------------------------|-