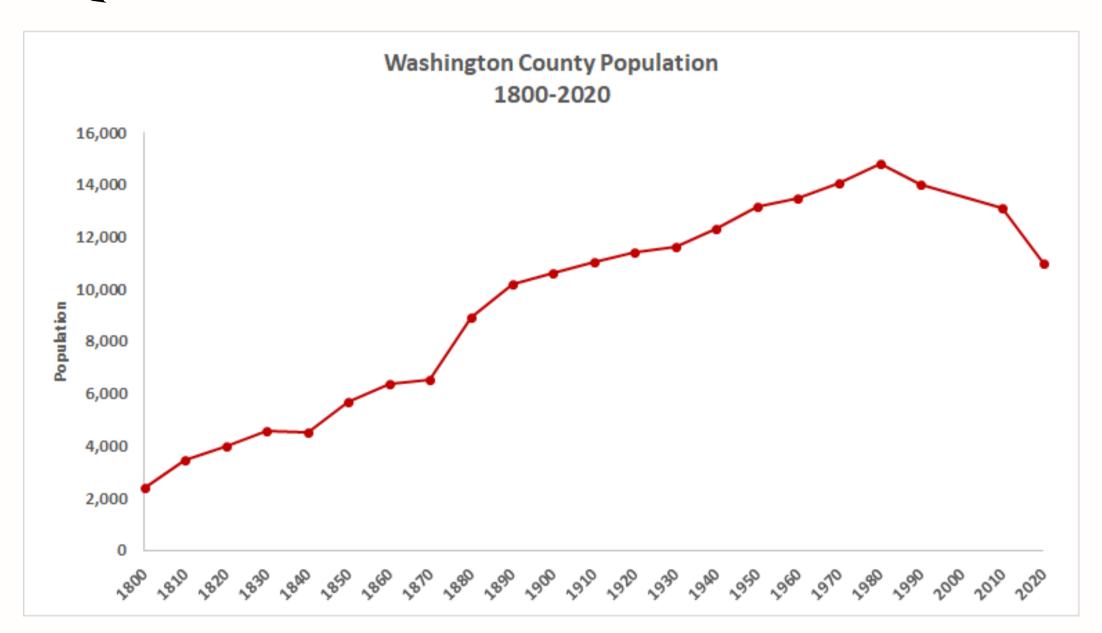

the release of the 2020 Census data and how it has affected electoral districts making redistricting necessary.



## The 2020 Census

An Update for Washington County





# Contents of the Report

| 01 | Introduction                 |
|----|------------------------------|
| 02 | Washington County Population |
| 03 | Statutory Requirements       |
| 04 | Next Steps                   |
| 05 | Examples                     |

Washington County | 2020 Census Report



### Introduction



The census is conducted every 10 years to measure the population of the United States for the purposes of congressional reapportionment, funding determination, and general information collection.

The decennial census is the largest mobilization and operation conducted in the United States.



## Population



11,003

16.8% Decline



### A Note on Statute

### § 153A-22. Redefining electoral district boundaries.

- (a) If a county is divided into electoral districts for the purpose of nominating or electing persons to the board of commissioners, the board of commissioners may find as a fact whether there is substantial inequality of population among the districts.
- (b) If the board finds that there is substantial inequality of population among the districts, it may by resolution redefine the electoral districts.
- (c) Redefined electoral districts shall be so drawn that the quotients obtained by dividing the population of each district by the number of commissioners apportioned to the district are as nearly equal as practicable, and each district shall be composed of territory within a conti