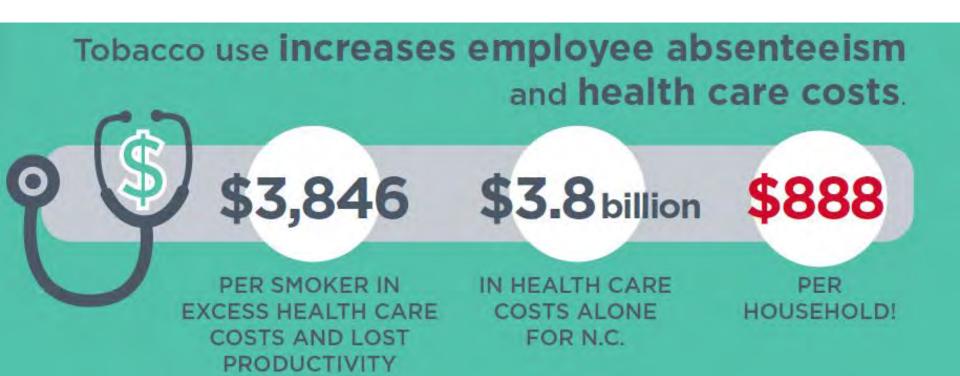

ture addiction to other drugs



#### E-Cigarette Use Among Youth and Young Adults

A Report of the Surgeon General



#### E-cigarettes #1 product used by youth since 2015

Past 30 Day Tobacco Product Use, NC YTS 2019



#### E-Cigarette Use Continues to Increase



2019 NORTH CAROLINA YOUTH TOBACCO SURVEY RESULTS

Although overall tobacco use has decreased from 38.3% of high school students in 1999 to 27.3% in 2019, e-cigarette use increased 24% since 2017.

#### What's in the water vapor aerosol?



#### The Surgeon General's Report



## Chapter 2 Conclusion 8.



E-cigarette products can be used as a delivery system for cannabinoids and potentially for other illicit drugs.

#### Tobacco Use Is the Leading Preventable Cause of Death in NC (SCHS)



#### **Tobacco Use Costs Everyone**



#### The Burden of Tobacco Use in North Carolina

#### 1 in 5

Deaths in NC due to tobacco use



For every death, 30

sick or disabled



Smoking costs North Carolina



Including

\$931 million

in Medicaid costs<sup>2</sup>

\$3.81 billion

per year in health care costs<sup>1</sup>

There is an additional annual cost of

\$293 million

from health problems due to secondhand smoke<sup>3</sup>



#### Quitting is hard

It takes the average smoker

5—7 attempts

to succeed in quitting

of all smokers attempt to quit each year

BUT most do not utilize evidence-based interventions that could double or triple their chances of success.<sup>2</sup>

#### **Barriers Exist to Reducing Tobacco Use**

-Tobacco is easily accessible

-Smoking in public is legal

-Unfettered advertising

-Poor acces