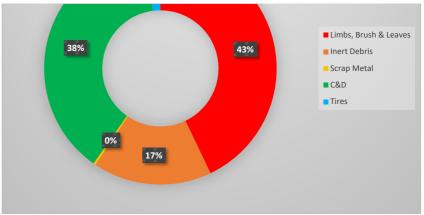

Inert Debris                               | 29.68       |      |       |     |       |            |     |     |       |     |       |       | 29.68       |
| Scrap Metal                                | 0.54        |      |       |     |       |            |     |     |       |     |       |       | 0.54        |
| C&D                                        | 68.47       |      |       |     |       |            |     |     |       |     |       |       | 68.47       |
| Tires                                      | 3.73        |      |       |     |       |            |     |     |       |     |       |       | 3.73        |
| Water Billed to Roper                      | \$ 4,844.65 |      |       |     |       |            |     |     |       |     |       |       | \$ 4,844.65 |









# WASHINGTON COUNTY BOARD OF COMMISSIONERS AGENDA STATEMENT

**ITEM NO: 12** 

DATE: September 7, 2021

**ITEM:** Closed Session

#### **SUMMARY EXPLANATION:**

Mr. Potter would like to have the following Closed Sessions pursuant to NCGS§143-318.11(a)(3) (attorney-client privilege) and NCGS §143-318.11(a)(6) (personnel).