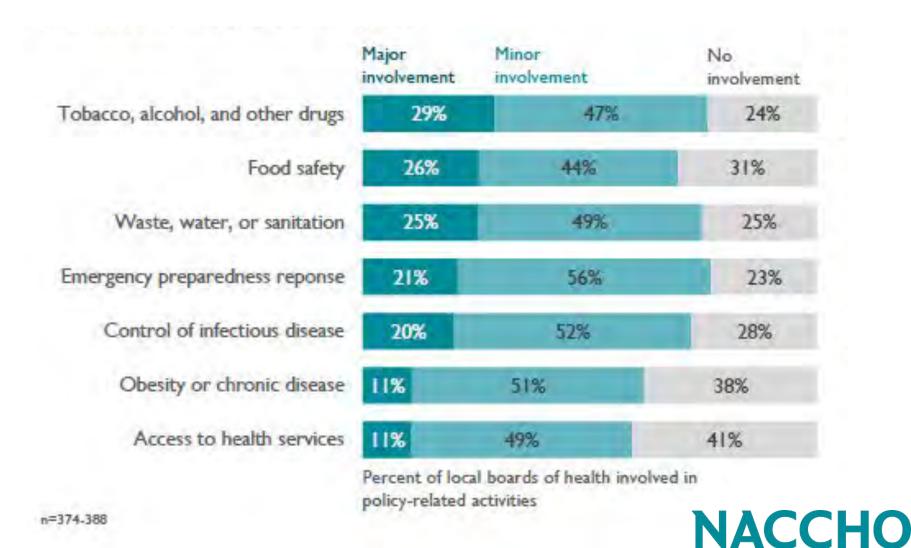

rporated areas.

#### **Municipal Governing Board**

- · May adopt an ordinance that applies within the city limits, and
- May pass a resolution agreeing to have county ordinance apply within the city.

# Local boards of health may adopt and enforce rules restricting or prohibiting smoking that are more restrictive than state law

#### Local Board of Health / District Board of Health

- Rules apply throughout the county or district.
- Rule must be approved by an ordinance adopted by the Board of County Commissioners (BOCC).
- After BOCC approves the rule by ordinance, it applies throughout the county.
- No additional action or approval of city or town councils is required.

## Local boards of health are most likely to be involved in policies related to tobacco, alcohol, or other drug use



National Association of County & City Health Officials

## Local governments can prohibit the use of smokeless tobacco and e-cigarettes

- The legislature has never passed legislation pre-empting local governments from regulating the use of e-cigarettes (or smokeless forms of tobacco), which are not lighted.
- Therefore, local governments can pass such regulations under their basic authority to pass regulations to protect the health and welfare of the community.
  - Boards of Health are regulating smokeless tobacco and e-cigarettes under general authority given in NCGS § 130A-39.
- If a regulation for government buildings and/or grounds covers all "tobacco products", then our interpretation is that e-cigarettes are included within that definition.

### **Local Tobacco-Free Policy Progres