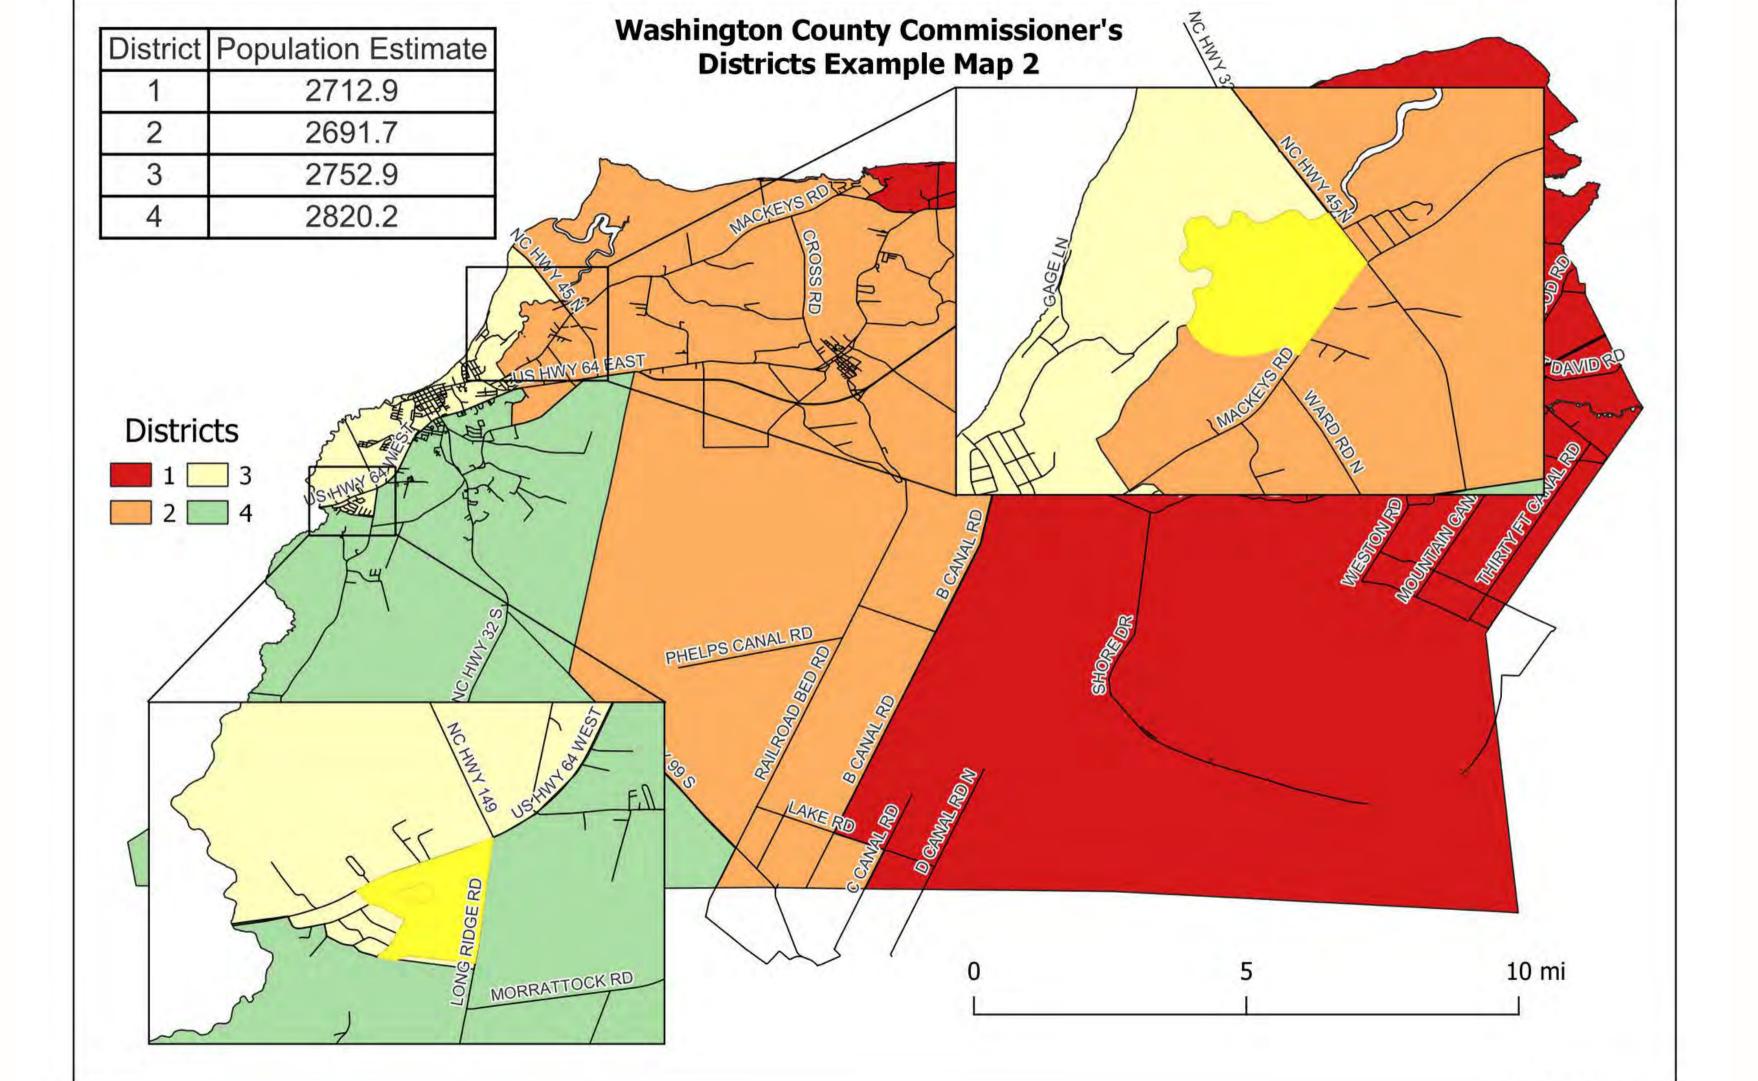

e, the resolution shall state which seats are to be filled at the initial election held under the resolution.
- (e) A resolution adopted pursuant to this section shall be the basis of electing persons to the board of commissioners at the first general election for members of the board of commissioners occurring after the resolution's effective date, and thereafter. A resolution becomes effective upon its adoption, unless it is adopted during the period beginning 150 days before the day of a primary and ending on the day of the next succeeding general election for membership on the board of commissioners, in which case it becomes effective on the first day after the end of the period.



## Next Steps



1

Make new maps

2

Gather public opinion

3

Adopt a redistricting resolution









## Contact

### **Richard Livingston**

252-793-5823 ext 227 managementfellow@washconc.org



### **Harry White**

252-793-2662 ext 300 hwhite@washconc.org

# WASHINGTON COUNTY BOARD OF COMMISSIONERS AGENDA STATEMENT

ITEM NO: 9

DATE: September 7, 2021

ITEM: Boards & Committees, Ms. Julie Bennett, Clerk to the Board

#### **SUMMARY EXPLANATION:**

#### Northeastern Workforce Development Board (NWDB)

Commissioner Johnson asked the Commissioners and the Clerk for assistance in identifying a new appointee to replace Diane White (Business Representative—Washington County) who is resigning from the NWDB.

At the last Commissioners' meeting, Commissioner Johnson said since NWDB is looking for a business person but businesses are suffering and the owners can't take the time to fill this spot