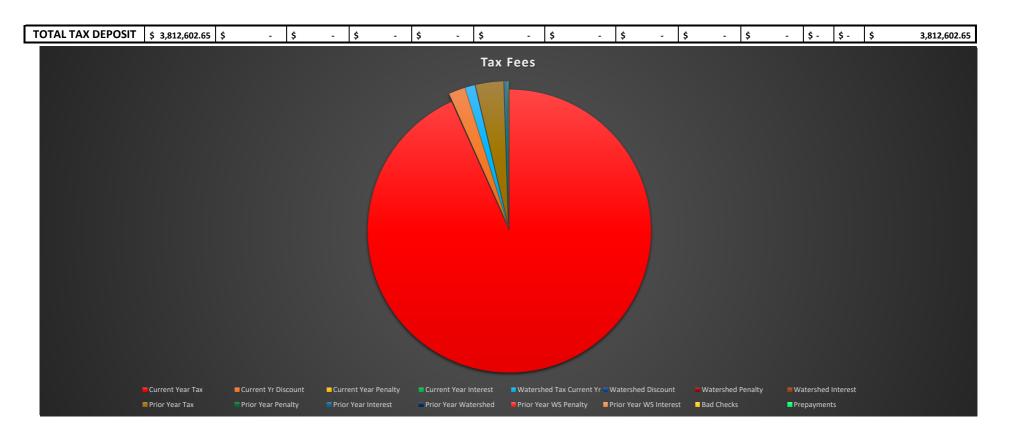

| TOTAL                 | \$ -            | \$ - | \$ -                                           | \$ -             | \$ -           | \$ -                | \$ -              | \$ -                                             | \$ -             | \$ -     | \$ - | \$ - | \$ -            |



# WATER AND SOLID WASTE FY21-22

|                                            | July        | Aug. | Sept. | Oct | Nov   | Dec        | Jan | Feb | Mar   | Apr | May   | June  | YTD         |
|--------------------------------------------|-------------|------|-------|-----|-------|------------|-----|-----|-------|-----|-------|-------|-------------|
|                                            | July        | Aug. | Sept. | 0   | 1404  | D          | Jan | 165 | IVIAI | לף  | iviay | Julic | Totals      |
| Water Billed FY 21-22 (in million gallons) | 76.56       |      |       |     |       |            |     |     |       |     |       |       | 7           |
| Water Billed FY 20-21 (in million gallons) | 9.222       |      |       |     |       |            |     |     |       |     |