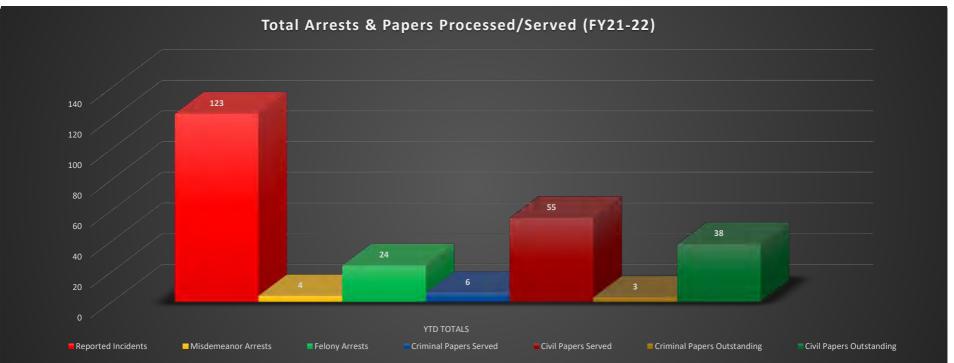

|      | 55            |
| Total Papers Outstanding         | 32   | 9   |      |     |     |     |     |     |     |     |     |      | 41            |
| Criminal Papers Outstanding      |      | 3   |      |     |     |     |     |     |     |     |     |      | 3             |
| Civil Papers Outstanding         | 32   | 6   |      |     |     |     |     |     |     |     |     |      | 38            |
| Gun Permits Issued               | 19   | 16  |      |     |     |     |     |     |     |     |     |      | 35            |
| Conceals Pending                 | 7    | 20  |      |     |     |     |     |     |     |     |     |      | 27            |
| Concealed Permits Issued         | 36   | 16  |      |     |     |     |     |     |     |     |     |      | 52            |







TAX FY21-22

| Collected Current Yr         \$ 372,776.94         \$ 372,776.9           Bad Checks         \$ -         \$ \$ 372,776.9