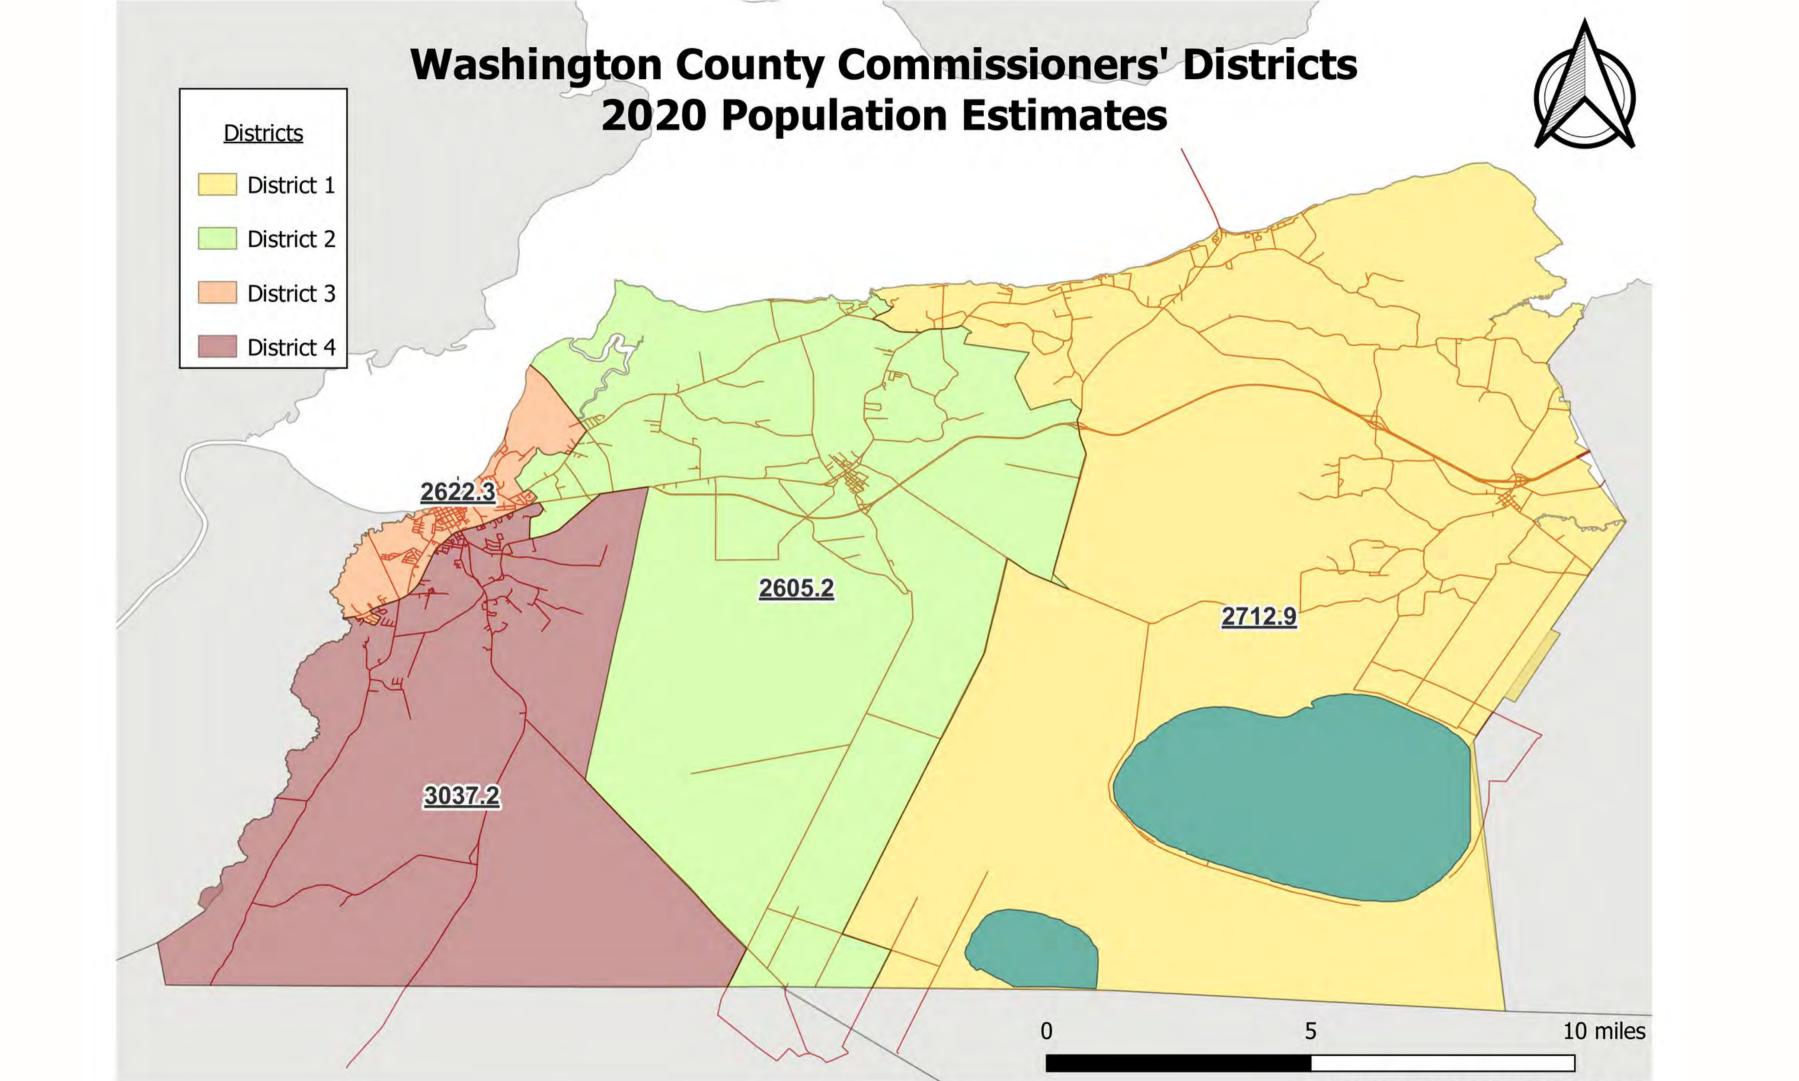

ts for the purpose of nominating or electing persons to the board of commissioners, the board of commissioners may find as a fact whether there is substantial inequality of population among the districts.
- (b) If the board finds that there is substantial inequality of population among the districts, it may by resolution redefine the electoral districts.
- (c) Redefined electoral districts shall be so drawn that the quotients obtained by dividing the population of each district by the number of commissioners apportioned to the district are as nearly equal as practicable, and each district shall be composed of territory within a continuous boundary.



### Measuring Population Inequality

11,003 Population



4 Districts



2,750.75

Goal Population

2,613

2,750

2,888

95%

100%

105%







# Returning to Statute

### § 153A-22. Redefining electoral district boundaries

- (d) No change in the boundaries of an electoral district may affect the unexpired term of office of a commissioner residing in the district and serving on the board on the effective date of the resolution. If the terms of office of members of the board do not all expire at the same time, the resolution shall state which seats are to be filled at the initial election held under the resolution.
- (e) A resolution adopted pursuant to this section shall be the basis of electing persons to the board of commissioners at the first general election for members of the board of commissioners occurring after the resolution's effective date, and thereafter. A resolution becomes effective upon its adoption, unless it