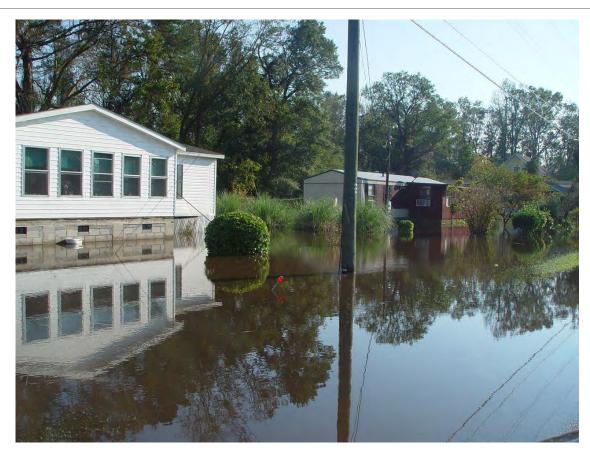

- Mr. Potter said tomorrow is Convocation at Washington County High School.
- ➤ Mr. Potter also said there will be a conference call with the Albemarle Commission about regional broadband. He will either be traveling to it or watch it on ZOOM in Commissioners' Room.
- Mr. Potter noted that the County's recycling day changed from Tuesday to Thursday.
- ➤ Mr. Potter has a meeting scheduled with the Sheriff regarding the NCACC risk pool.
- ➤ There will be a public meeting next Monday night regarding the Airport APL from 5:00 7:00 pm in the Commissioners' Room.
- There will be a meeting for community relations at the Vernon James Center.
- ➤ Mr. Potter and Ms. Dixon stopped by the landfill last week and have decided to make some revisions to the landfill policy change it to the last 4 of their SS# and more protocols to keep the information safe (or a picture of the driver's license)
- ➤ COVID-19 Delta Variant: Mr. Potter said he went with Mr. Gray, MTW Health Director, to Edenton and they talked about what the County should be doing. Currently there are no changes in our guidance. So far Washington County has not been affected by this variant. Mr. Gray will keep an eye on it; however, no changes to be made currently.