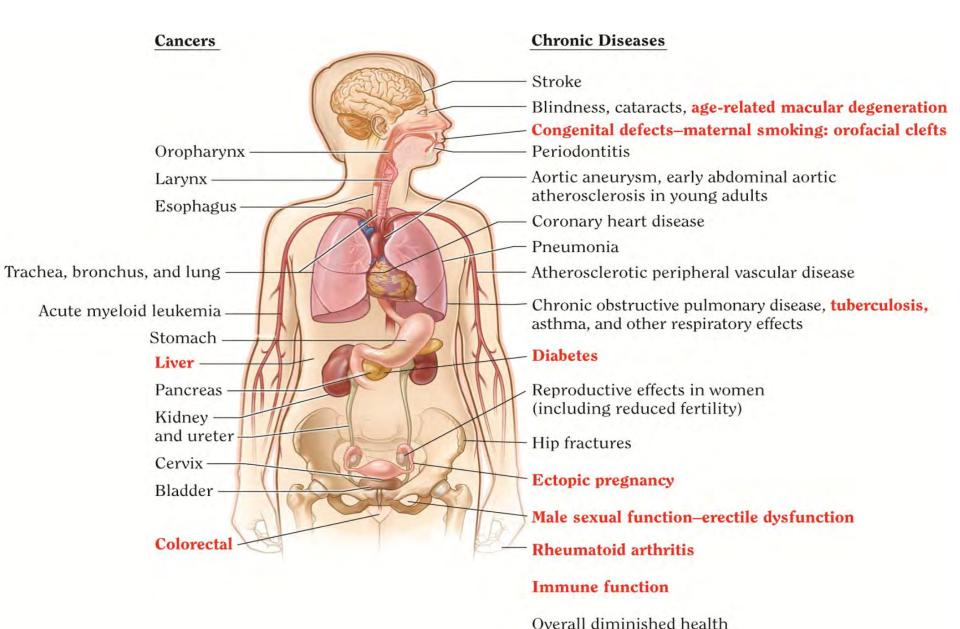

24 - CRESWELL

FEE Schedule update for EMS for 9/7/2021 BoCC Meeting

Please see the inserted Ambulance Fee Schedule. Most fees are remaining the same with the exception of the BLS Emergent Rate. Colleton and myself have reviewed and do not see any additional needs for increase. We are comfortably above the Medicare allowable charges.