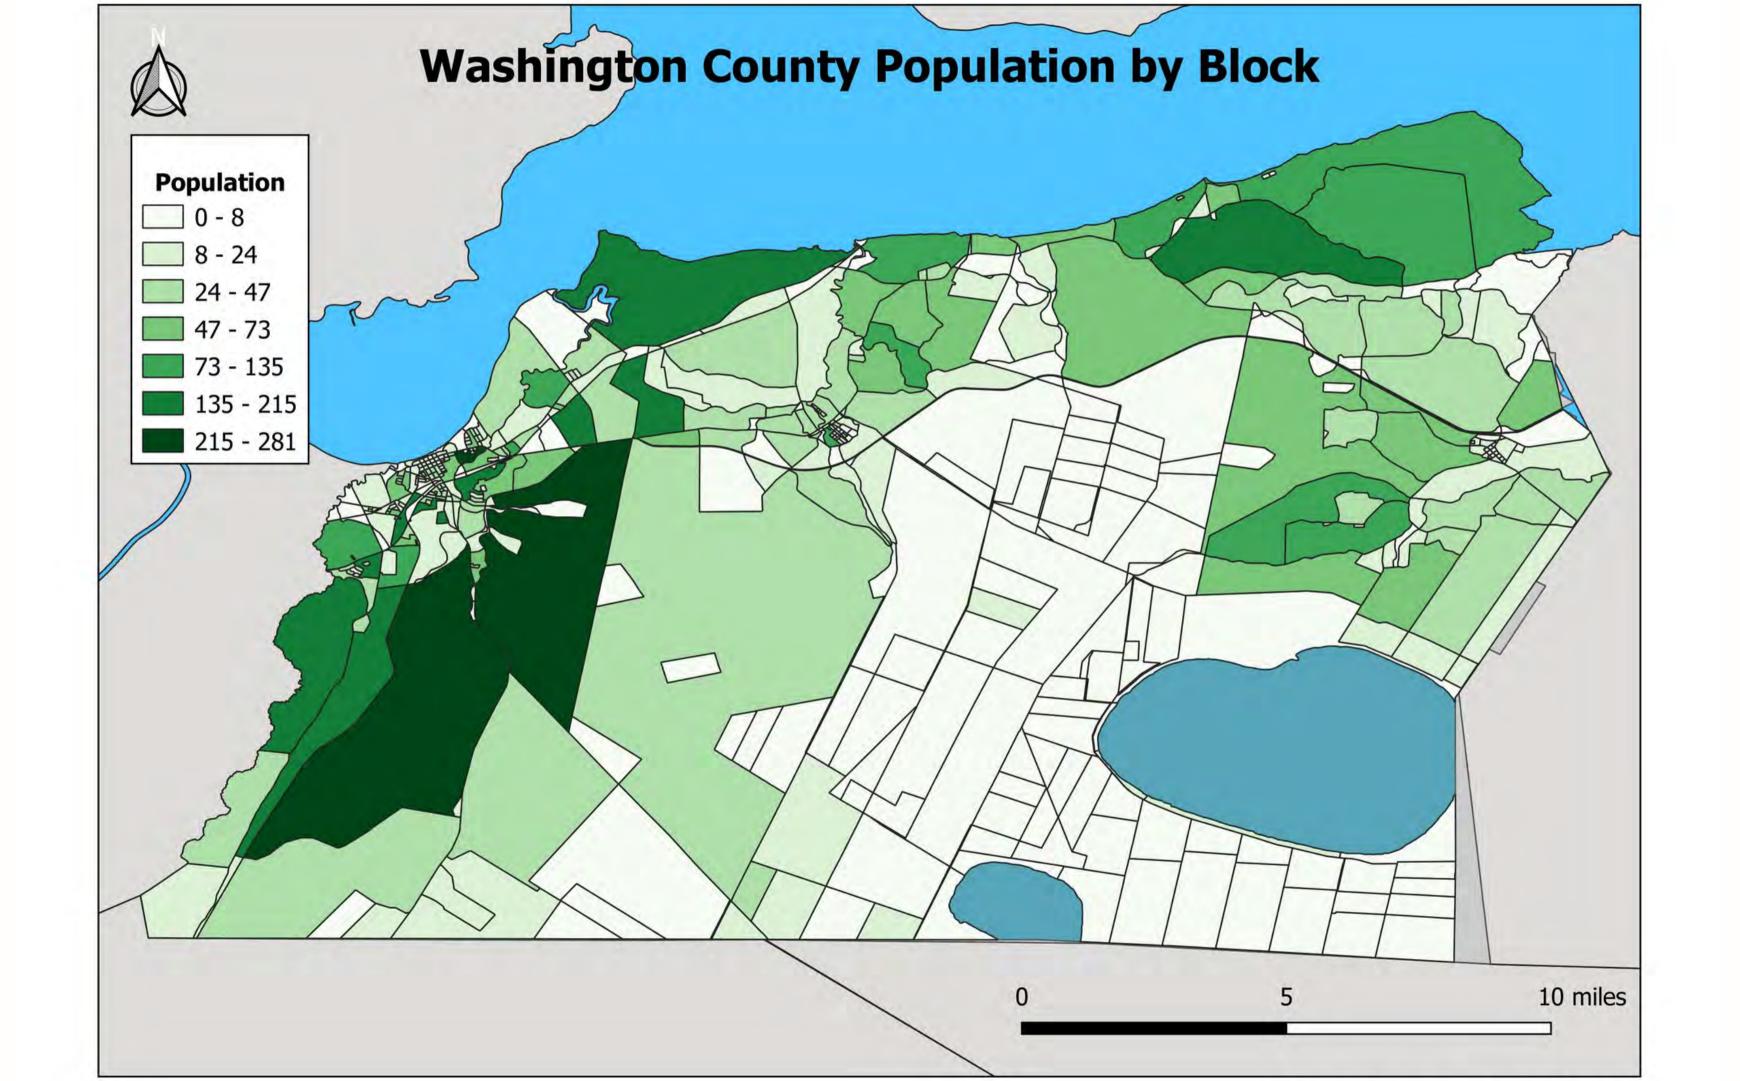

icts for the purpose of nominating or electing persons to the board of commissioners, the board of commissioners may find as a fact whether there is substantial inequality of population among the districts.
- (b) If the board finds that there is substantial inequality of population among the districts, it may by resolution redefine the electoral districts.
- (c) Redefined electoral districts shall be so drawn that the quotients obtained by dividing the population of each district by the number of commissioners apportioned to the district are as nearly equal as practicable, and each district shall be composed of territory within a continuous boundary.



### Measuring Population Inequality

11,003 Population



4 Districts



2,750.75

Goal Population

2,613

2,750

2,888

95%

100%

105%







# Returning to Statute

### § 153A-22. Redefining electoral district boundaries

- (d) No change in the boundaries of an electoral district may affect the unexpired term of office of a commissioner residing in the district and serving on the board on the effective date of the resolution. If the terms of office of members of the board do not all expire at the same time, the resolution shall state which seats are to be filled at the initial election held under the resolution.
- (e) A resolution adopted pursuant to this section shall be the basis of electing persons to the board of commissioners at the first general election for members of the board of commissioners occurring after the resolution's effective date, and thereafter. A resolution becomes effective upon its adoption, unless