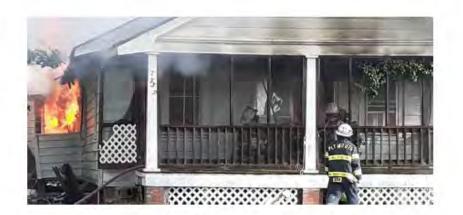

### QUESTIONS

Mr. Swindell said the County needs to take time to thank the County's fire departments. They are wonderful folks. They are all volunteers. They are getting weary because we have had so many fires in the last 2 months. They need new volunteers. As a volunteer, you wouldn't necessarily have to run into a fire, you could be a scribe or some other administrative function. They have to have 36 hours of certification/re-certification each year.

Commissioner Walker said Mr. Swindell answered all the questions he had during his presentation, mainly about working with surrounding counties.

Commissioner Keyes thanked Mr. Swindell for the job he is doing. She always has been and still is an advocate of the volunteer firefighters and the CERT team. They do a wonderful job and they don't get paid for it.