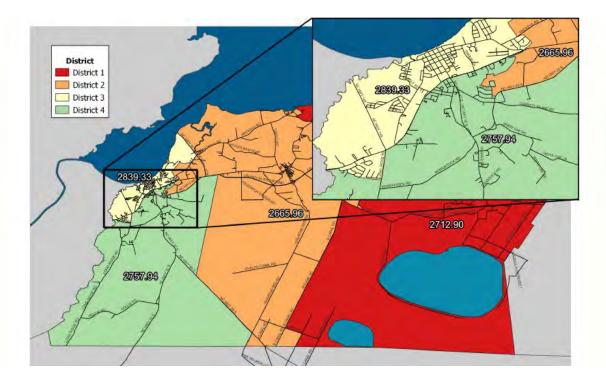

## DRAFT

Mr. Livingston said he wants to post maps on the County's Facebook page as a way to put them out to the public. He would like to present a resolution at the next Commissioners' meeting for approval on the redistricting to be able to have maps changed to meet the deadline (October 8) before the next Commissioners' elections.

Vice-Chair Johnson said it looks like District 1 didn't change. Commissioner Keyes says it looks like District 4 is the largest district. Mr. Livingston said it is and it is way out of proportion. He and Mr. White tried to even it out. Mr. White asked if it made sense what they did. Commissioner Keyes said she needs time to look at it. Mr. Potter said there is a narrow

window for making these changes. He asked the Commissioners to please call or drop by to see Mr. White or Mr. Richardson with their questions and concerns as soon as they can.

Commissioner Phelps asked for the maps in color. Vice-Chair Johnson asked for the maps to have road names on them for the new districting.

Mr. White asked the Commissioners if they would all like their own district with the road names and they said yes.

Commissioner Phelps thanked them for doing a great job on this. Mr. White said he couldn't have done it without Mr. Livingston. Vice-Chair Johnson thanked them both.