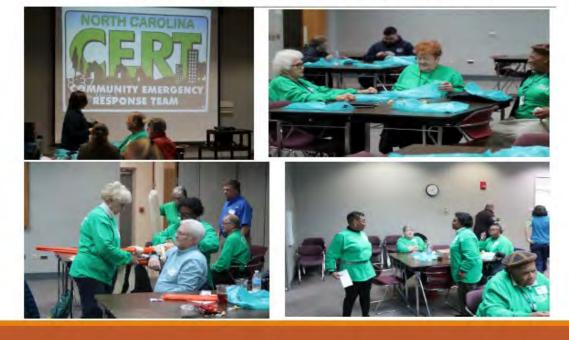

# CERT - Community Emergency Response Team

Commissioner Walker said Mr. Swindell answered all the questions he had during his presentation, mainly about working with surrounding counties.

Commissioner Keyes thanked Mr. Swindell for the job he is doing. She always has been and still is an advocate of the volunteer firefighters and the CERT team. They do a wonderful job and they don't get paid for it.