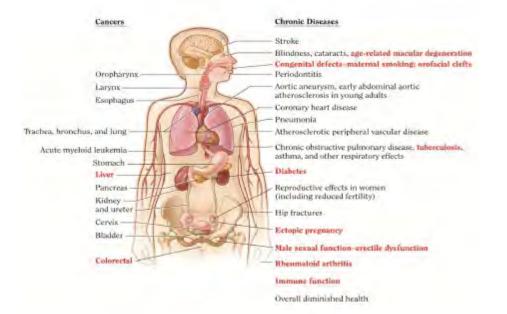

### Secondhand Smoke Impacts Everyone

Smoking Damages Nearly Every Part of the Body

1. N. Department of Dealer and Dimous Service

90% of tobacco users start before the age of 18.

https://www.hhs.gov/surgeongeneral/reports-and-publications/tobacco/consequences-smoking-fectsheet/index.html