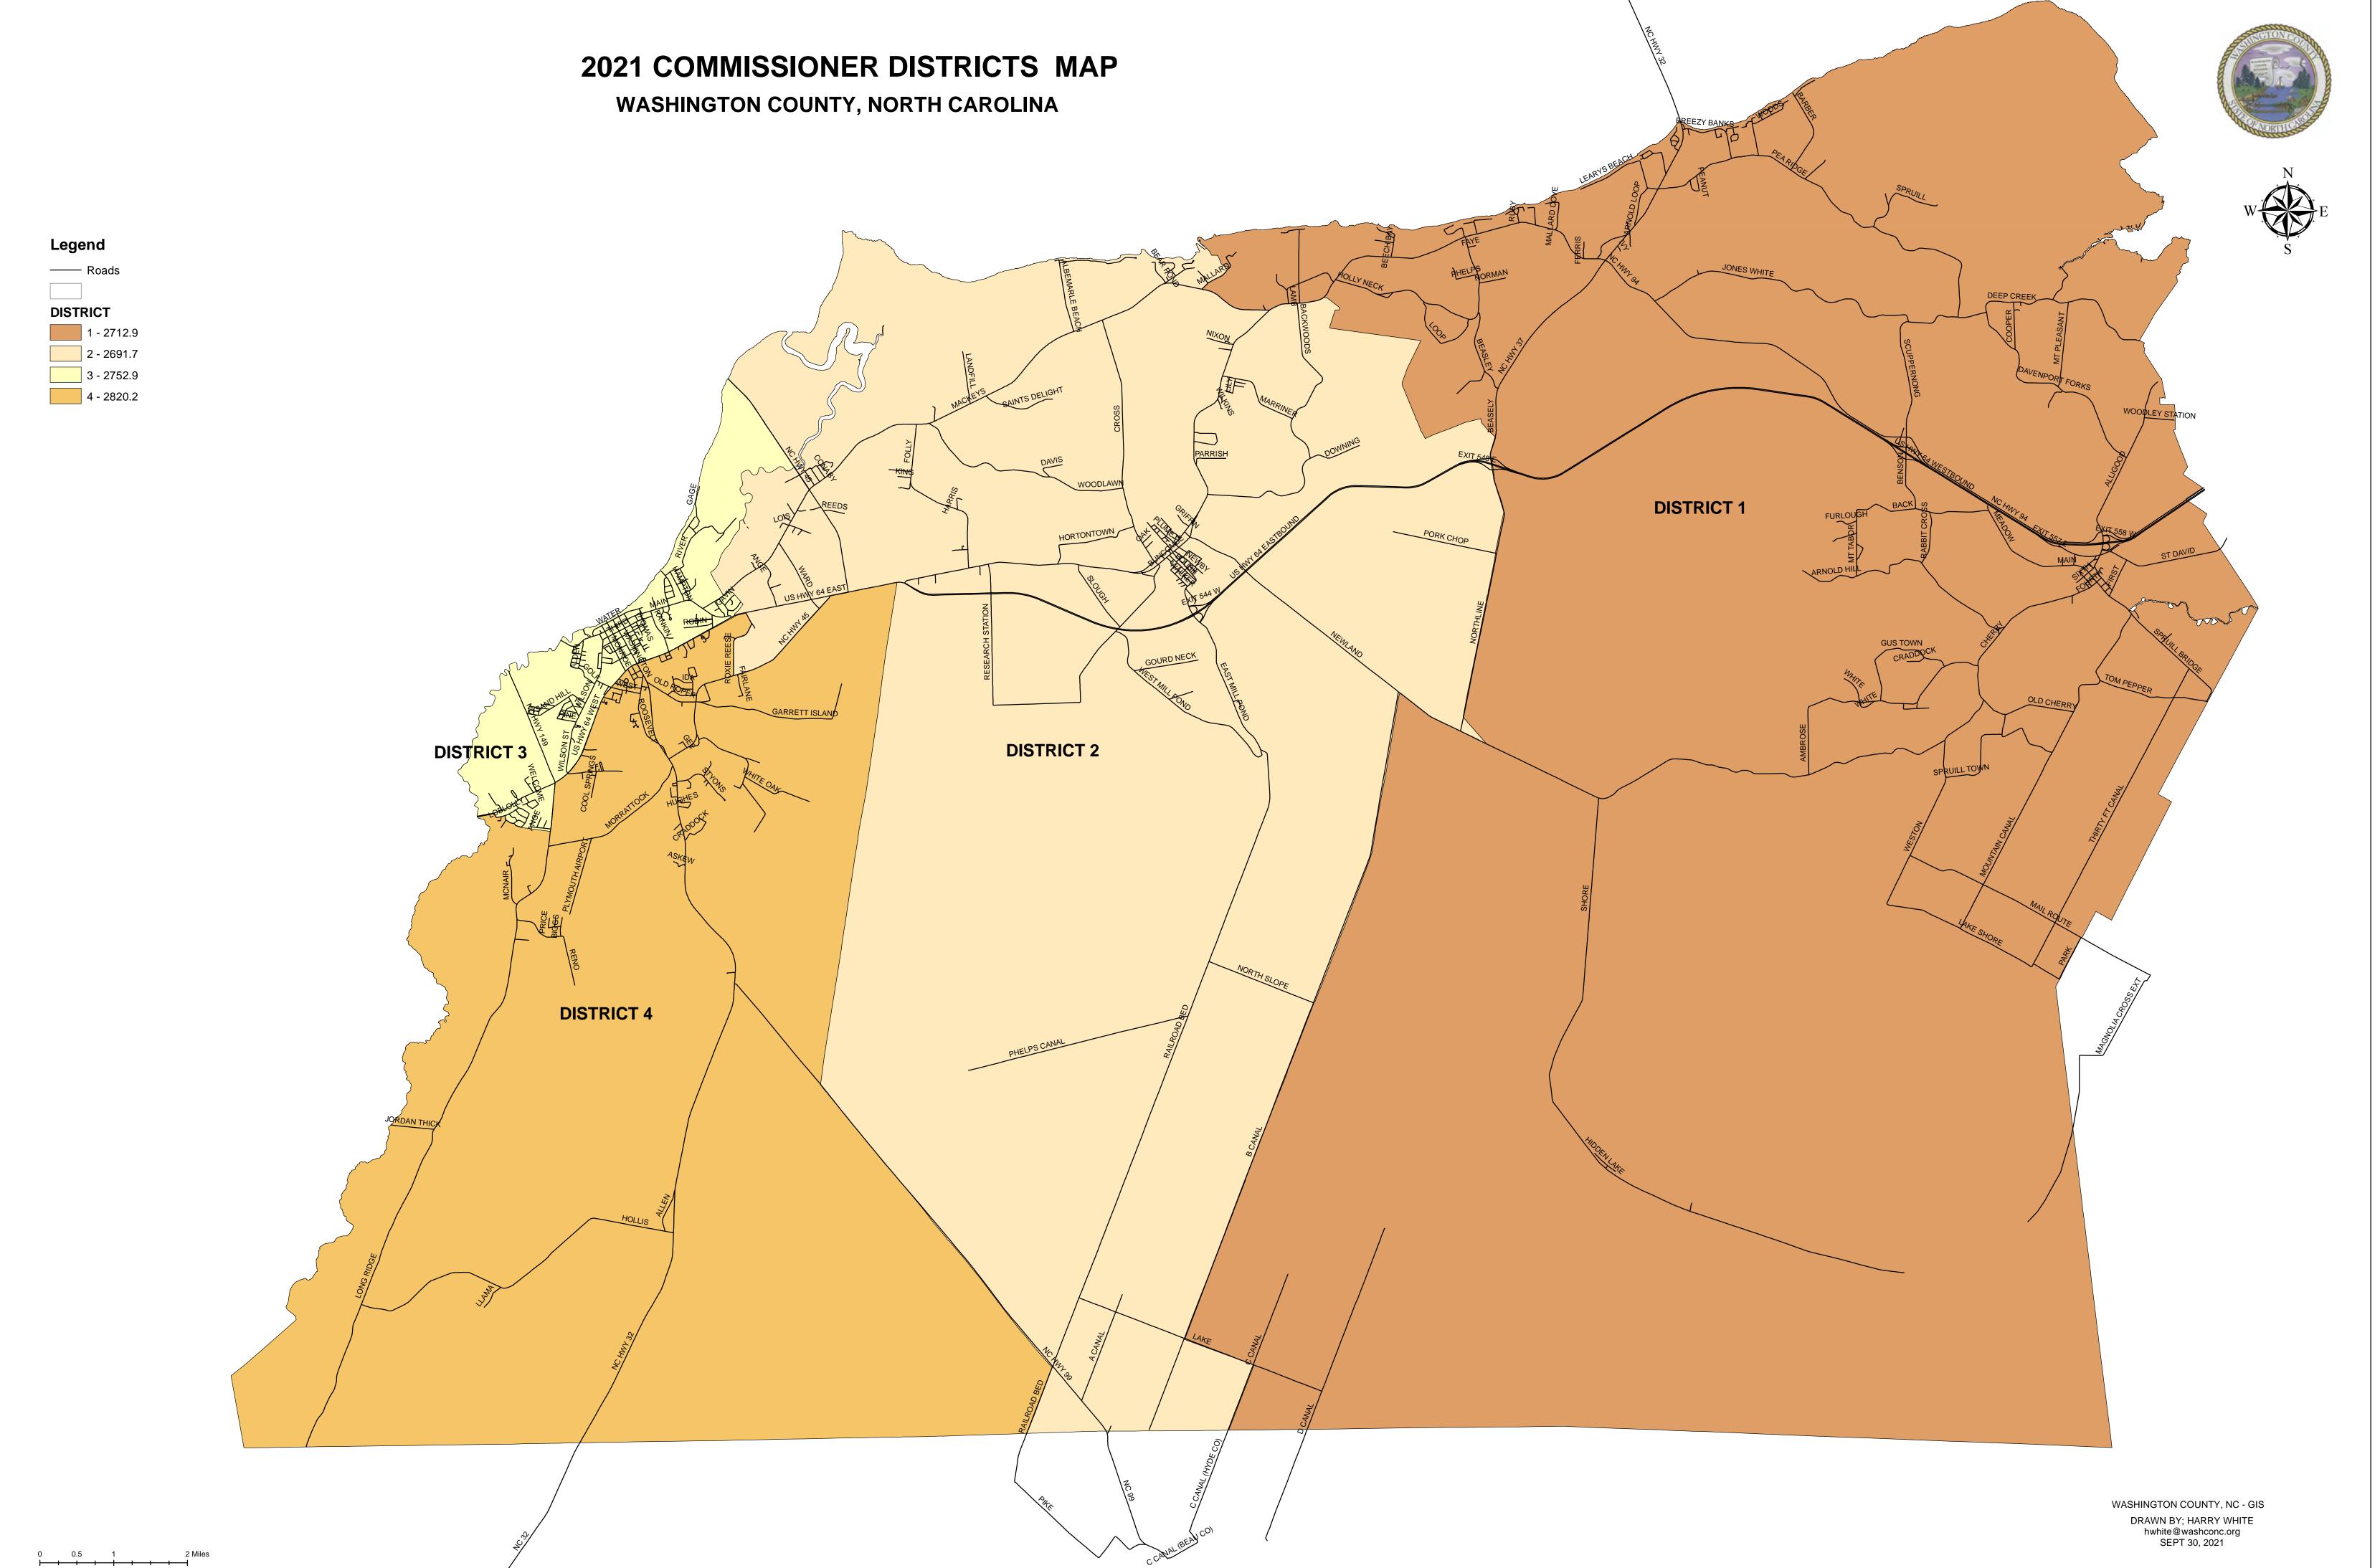

Vice-Chair Johnson said it looks like District 1 didn't change. Commissioner Keyes says it looks like District 4 is the largest district. Mr. Livingston said it is and it is way out of proportion. He and Mr. White tried to even it out. Mr. White asked if it made sense what they did. Commissioner Keyes said she needs time to look at it. Mr. Potter said there is a narrow

window for making these changes. He asked the Commissioners to please call or drop by to see Mr. White or Mr. Richardson with their questions and concerns as soon as they can.

Commissioner Phelps asked for the maps in color. Vice-Chair Johnson asked for the maps to have road names on them for the new districting.

Mr. White asked the Commissioners if they would all like their own district with the road names and they said yes.

Commissioner Phelps thanked them for doing a great job on this. Mr. White said he couldn't have done it without Mr. Livingston. Vice-Chair Johnson thanked them both.