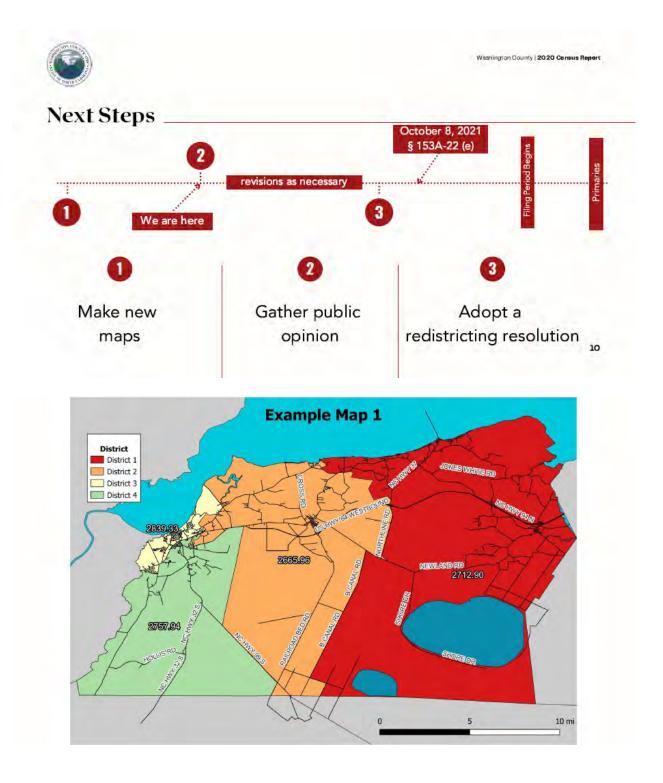

# Contents of the Report

| 01 | Introduction                 |
|----|------------------------------|
| 02 | Washington County Population |
| 03 | Statutory Requirements       |
| 04 | Next Steps                   |
| 05 | Examples                     |

#### § 153A-22. Redefining electoral district boundaries

(d) No change in the boundaries of an electoral district may affect the unexpired term of office of a commissioner residing in the district and serving on the board on the effective date of the resolution. If the terms of office of members of the board do not all expire at the same time, the resolution shall state which seats are to be filled at the initial election held under the resolution.

(e) A resolution adopted pursuant to this section shall be the basis of electing persons to the board of commissioners at the first general election for members of the board of commissioners occurring after the resolution's effective date, and thereafter. A resolution becomes effective upon its adoption, unless it is adopted during the period beginning 150 days before the day of a primary and ending on the day of the next succeeding general election for membership on the board of commissioners, in which case it becomes effective on the first day after the end of the period.

## DRAFT

Mr. Livingston said he wants to post maps on the County's Facebook page as a way to put them out to the public. He would like to present a resolution at the next Commissioners' meeting for approval on the redistricting to be able to have maps changed to meet the deadline (October 8) before the next Commissioners' elections.