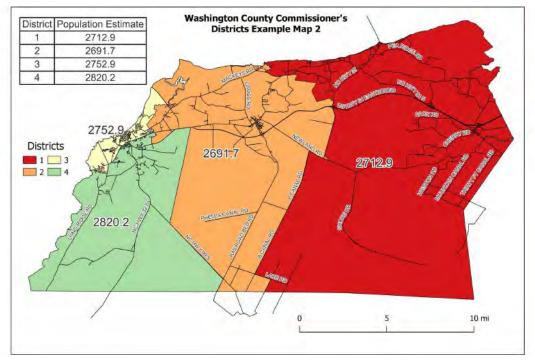

Vice-Chair Johnson said it looks like District 1 didn't change. Commissioner Keyes says it looks like District 4 is the largest district. Mr. Livingston said it is and it is way out of proportion. He and Mr. White tried to even it out. Mr. White asked if it made sense what they did. Commissioner Keyes said she needs time to look at it. Mr. Potter said there is a narrow

window for making these changes. He asked the Commissioners to please call or drop by to see Mr. White or Mr. Richardson with their questions and concerns as soon as they can.

Commissioner Phelps asked for the maps in color. Vice-Chair Johnson asked for the maps to have road names on them for the new districting.

Mr. White asked the Commissioners if they would all like their own district with the road names and they said yes.

Commissioner Phelps thanked them for doing a great job on this. Mr. White said he couldn't have done it without Mr. Livingston. Vice-Chair Johnson thanked them both.