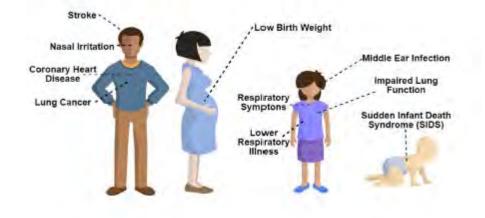

### Secondhand Smoke Impacts Everyone

Smoking Damages Nearly Every Part of the Body

1. N. Department of Dealer and Dimous Service

90% of tobacco users start before the age of 18.

https://www.hhs.gov/surgeongeneral/reports-and-publications/tobacco/consequences-smoking-fectsheet/index.html