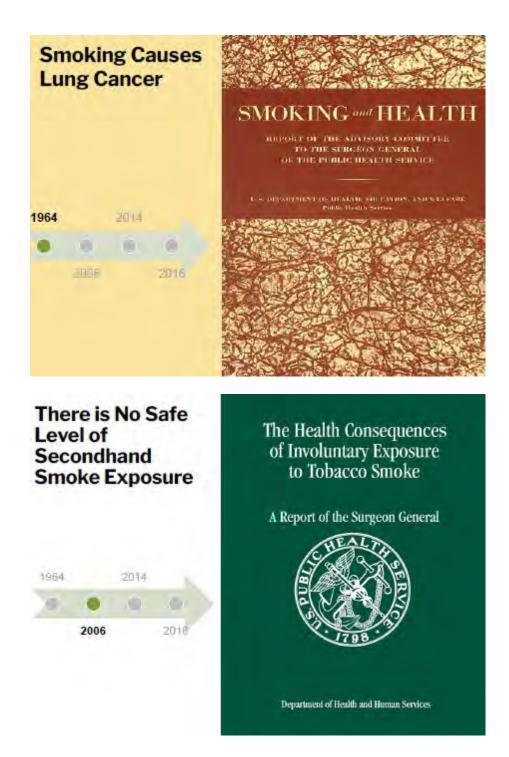

### There is no safe level of secondhand smoke

Just J MINS of secondhand smoke can hurt you; increasing risk for asthma or heart attacks.