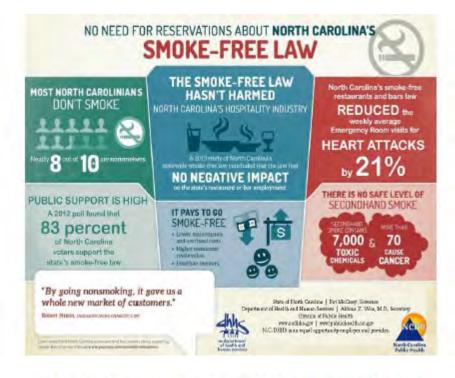

## Durham County Smoke-Free Public Places Rule

Smoke-Free government buildings, vehicles and grounds

Smoke-Free public places

Now includes e-cigarettes

#### Orange County Smoke-Free Public Places Rule

#### Indoors

- Where the public is invited or allowed
- Regardless of public or private business ownership

#### Outside

- Municipal or County owned/controlled property
- Sidewalks
- Parks and Recreation facilities
- Bus Stops

Breathe easy ...