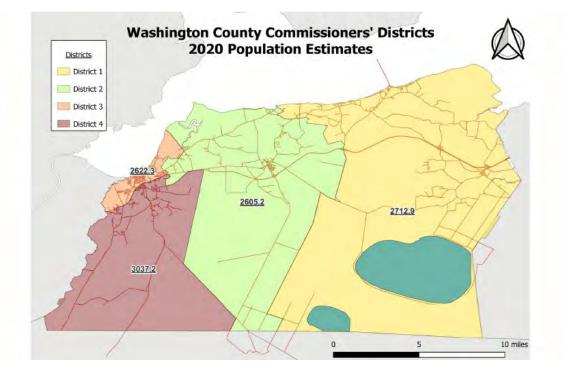

## DRAFT

Mr. Livingston said he wants to post maps on the County's Facebook page as a way to put them out to the public. He would like to present a resolution at the next Commissioners' meeting for approval on the redistricting to be able to have maps changed to meet the deadline (October 8) before the next Commissioners' elections.

Vice-Chair Johnson said it looks like District 1 didn't change. Commissioner Keyes says it looks like District 4 is the largest district. Mr. Livingston said it is and it is way out of proportion. He and Mr. White tried to even it out. Mr. White asked if it made sense what they did. Commissioner Keyes said she needs time to look at it. Mr. Potter said there is a narrow

window for making these changes. He asked the Commissioners to please call or drop by to see Mr. White or Mr. Richardson with their questions and concerns as soon as they can.

Commissioner Phelps asked for the maps in color. Vice-Chair Johnson asked for the maps to have road names on them for the new districting.

Mr. White asked the Commissioners if they would all like their own district with the road names and they said yes.

Commissioner Phelps thanked them for doing a great job on this. Mr. White said he couldn't have done it without Mr. Livingston. Vice-Chair Johnson thanked them both.