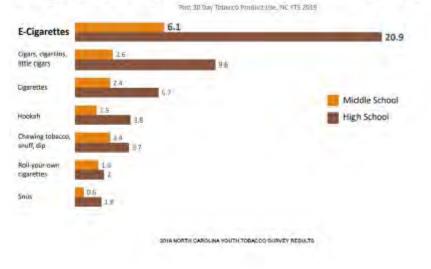

### E-Cigarette Use Continues to Increase

Although overall tobacco use has decreased from 38.3% of high school students in 1999 to 27.3% in 2019, e-cigarette use increased 24% since 2017.