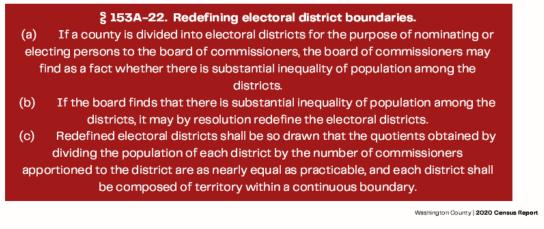

#### § 153A-22. Redefining electoral district boundaries

(d) No change in the boundaries of an electoral district may affect the unexpired term of office of a commissioner residing in the district and serving on the board on the effective date of the resolution. If the terms of office of members of the board do not all expire at the same time, the resolution shall state which seats are to be filled at the initial election held under the resolution.

(e) A resolution adopted pursuant to this section shall be the basis of electing persons to the board of commissioners at the first general election for members of the board of commissioners occurring after the resolution's effective date, and thereafter. A resolution becomes effective upon its adoption, unless it is adopted during the period beginning 150 days before the day of a primary and ending on the day of the next succeeding general election for membership on the board of commissioners, in which case it becomes effective on the first day after the end of the period.