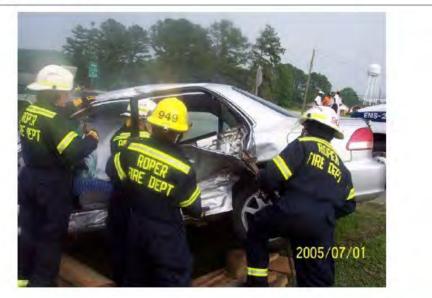

### QUESTIONS

Mr. Swindell said the County needs to take time to thank the County's fire departments. They are wonderful folks. They are all volunteers. They are getting weary because we have had so many fires in the last 2 months. They need new volunteers. As a volunteer, you wouldn't necessarily have to run into a fire, you could be a scribe or some other administrative function. They have to have 36 hours of certification/re-certification each year.

Commissioner Walker said Mr. Swindell answered all the questions he had during his presentation, mainly about working with surrounding counties.

Commissioner Keyes thanked Mr. Swindell for the job he is doing. She always has been and still is an advocate of the volunteer firefighters and the CERT team. They do a wonderful job and they don't get paid for it.