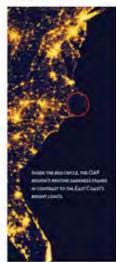

#### INTO THE DARK

Because of the OAP's immense tracts of protected and undopulated termin, these night skies are some of the darkest on the U.S. Atlantic Coact between Boston and Mami

Riggs recalls when he previously could waw the Milky Way from his own back dopisted, a level of visibility astronomers consider necessary both for optimal stargeting with the unaided eye and (or exploring the further neaches of space with binoculars and telescopes. Today, he says, due to light pollution from nearby residential developments. \*) can't see either the Milky Way or the Little Dispert.

In large part, the conspicuous black sky over the CMP that appears on nightime satellide maps of the Eastern Seaboard promoted Riggs to document this terrain. Neturalists and astronomers cover such conditions, which offer a parecise for both professional and amateur explorers enkel — with significant implications for the future economic health of the whole region.