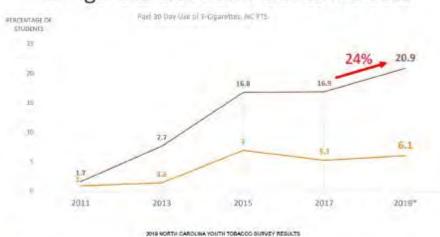

### E-cigarettes #1 product used by youth since 2015

### E-Cigarette Use Continues to Increase

Although overall tobacco use has decreased from 38.3% of high school students in 1999 to 27.3% in 2019, e-cigarette use increased 24% since 2017.