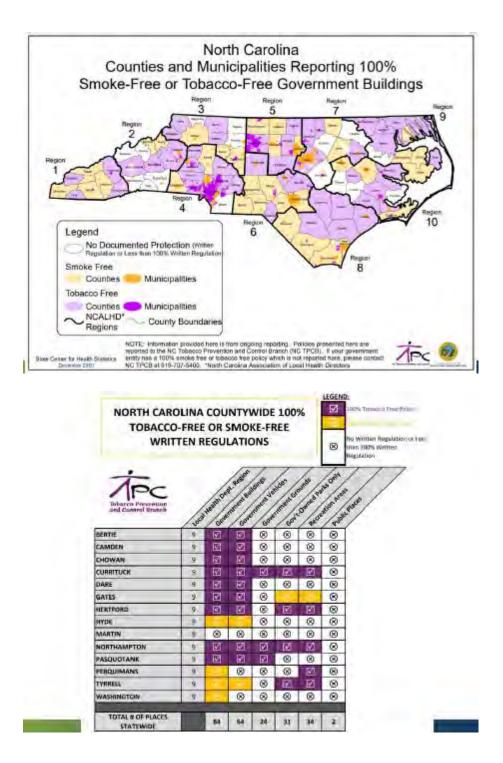

## What is Left Unchecked in Martin County?

Tobacco-free government buildings, vehicles, and grounds, including parks

Smoke-free public places, including e-cigarettes and tobacco-free recreation areas

## What is Left Unchecked in Tyrrell County?

## What is Left Unchecked in Washington County?

Tobacco-free government buildings, vehicles, and grounds, including parks

Smoke-free public places, including e-cigarettes and tobacco-free recreation areas