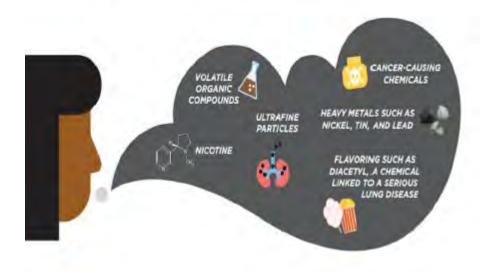

### What's in the water vapor aerosol?

#### Major Findings:

- E-cig aerosol is not harmless
- Most E-cigs contain nicotine
- · Can harm brain development
- Can impact learning, memory and attention
- Can increase risk for future addiction to other drugs