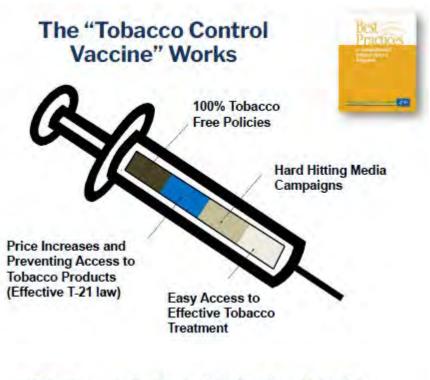

#### The Community Preventive Services Task Force Recommends Smoke-Free Policies to:

- Reduce exposure to secondhand smoke;
- Reduce the prevalence of tobacco use;
- · Increase the number of tobacco users who quit;
- Reduce the initiation of tobacco use among young people;
- Reduce tobacco-related morbidity and mortality, including acute cardiovascular events; and
- · Reduce healthcare costs substantially.