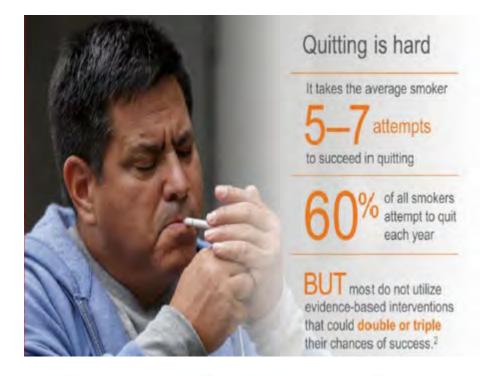

# **Barriers Exist to Reducing Tobacco Use**

-Tobacco is easily accessible -Smoking in public is legal -Unfettered advertising -Poor access to cessation help Individual Tobacco Addiction Society