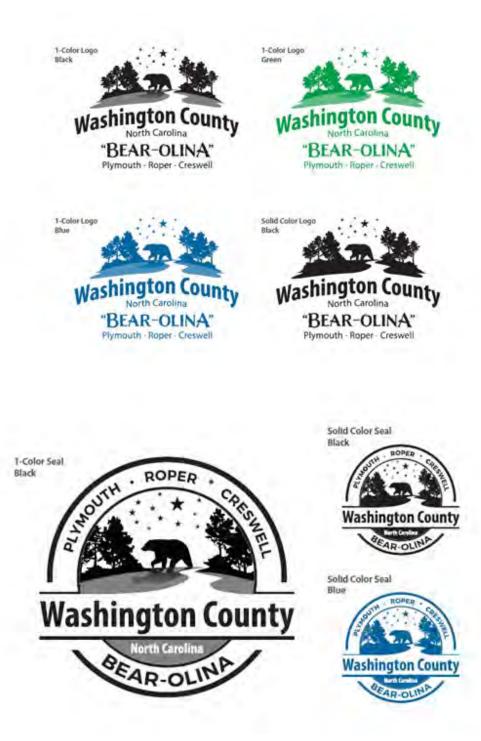

**Ouestions?** 

<u>NEW WASHINGTON COUNTY LOGO:</u> Mr. Tom Harrison, Travel & Tourism Director gave the following presentation.

Forsell Design is a full-service design company, founded in 2001, focusing primarily on Place Branding and Tourism Marketing.

Since specializing in Place Branding in 2009, Forsell Design has created over 75 brands for locations in the United States and Canada.

# Many flags contains starts and constellations.

North Carolina was the 12<sup>th</sup> State to Join the Union November 21, 1789

"Black Bear Capital of the World"

Mr. Harrison said he held a Travel & Tourism Authority (TTA) meeting today. Mr. Harrison also passed out new brochures. He said he talked to some visitors coming from the Outer Banks who said the Comfort Inn is over \$400/night and the Sanderling in Duck is over \$1,000/night. Washington County's occupancy tax collections in July were doubled since folks are coming to stay in Plymouth.

#### <u>Commissioner Phelps made a motion adopt the abovementioned logo as the new</u> <u>Washington County Logo. Commissioner Keyes seconded. Vice-Chair Johnson proceeded</u> <u>with the roll call: Commissioner Walker, yea; Commissioner Phelps, yea; Commissioner</u> Keyes, yea; Commissioner Johnson, yea. Motion carried unanimously.