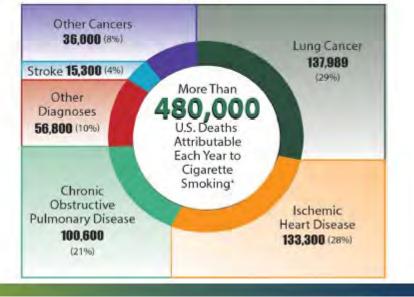

cts Everyone



Smoking Damages Nearly Every Part of the Body









1. N. Department of Dealer and Dimous Service







90% of tobacco users start before the age of 18.

https://www.hhs.gov/surgeongeneral/reports-and-publications/tobacco/consequences-smoking-fectsheet/index.html

#### Major Findings:

- E-cig aerosol is not harmless
- Most E-cigs contain nicotine
- · Can harm brain development
- Can impact learning, memory and attention
- Can increase risk for future addiction to other drugs





### E-cigarettes #1 product used by youth since 2015





### E-Cigarette Use Continues to Increase

Although overall tobacco use has decreased from 38.3% of high school students in 1999 to 27.3% in 2019, e-cigarette use increased 24% since 2017.

### What's in the water vapor aerosol?









# **Tobacco Use Costs Everyone**



# The Burden of Tobacco Use in North Carolina





# **Barriers Exist to Reducing Tobacco Use**

-Tobacco is easily accessible -Smoking in public is legal -Unfettered advertising -Poor access to cessation help Individual Tobacco Addiction Society



#### The Community Preventive Services Task Force Recommends Smoke-Free Policies to:

- Reduce exposure to secondhand smoke;
- Reduce the prevalence of tobacco use;
- · Increase the number of tobacco users who quit;
- Reduce the initiation of tobacco use among young people;
- Reduce tobacco-related morbidity and mortality, including acute cardiovascular events; and
- · Reduce healthcare costs substantially.





## Local Governments Have Authority to Regulate Smoking in Local Government Buildings



"A buil