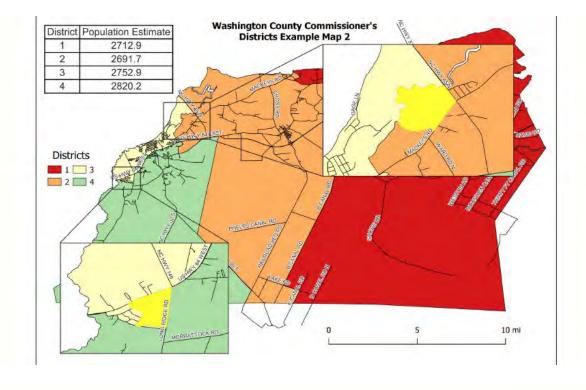

## DRAFT

Mr. Livingston said he wants to post maps on the County's Facebook page as a way to put them out to the public. He would like to present a resolution at the next Commissioners' meeting for approval on the redistricting to be able to have maps changed to meet the deadline (October 8) before the next Commissioners' elections.

Vice-Chair Johnson said it looks like District 1 didn't change. Commissioner Keyes says it looks like District 4 is the largest district. Mr. Livingston said it is and it is way out of proportion. He and Mr. White tried to even it out. Mr. White asked if it made sense what they did. Commissioner Keyes said she needs time to look at it. Mr. Potter said there is a narrow

window for making these changes. He asked the Commissioners to please call or drop by to see Mr. White or Mr. Richardson with their questions and concerns as soon as they can.

Commissioner Phelps asked for the maps in color. Vice-Chair Johnson asked for the maps to have road names on them for the new districting.

Mr. White asked the Commissioners if they would all like their own district with the road names and they said yes.

Commissioner Phelps thanked them for doing a great job on this. Mr. White said he couldn't have done it without Mr. Livingston. Vice-Chair Johnson thanked them both.