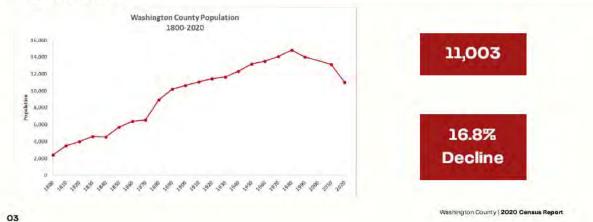

## Introduction

The census is conducted every 10 years to measure the population of the United States for the purposes of congressional reapportionment, funding determination, and general information collection.

The decennial census is the largest mobilization and operation conducted in the United States.

Washington County | 2020 Census Report

02