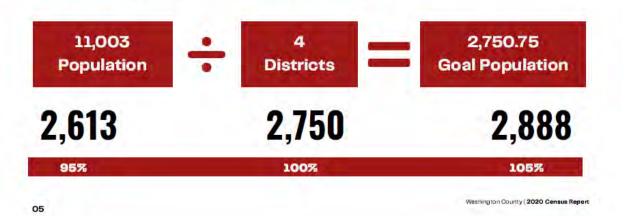

The 2020 Census An Update for Washington County





Wasnington Dounty 2020 Denses Report

# Contents of the Report

| 01 | Introduction                 |
|----|------------------------------|
| 02 | Washington County Population |
| 03 | Statutory Requirements       |
| 04 | Next Steps                   |
| 05 | Examples                     |

02



## Introduction



The census is conducted every 10 years to measure the population of the United States for the purposes of congressional reapportionment, funding determination, and general information collection.

The decennial census is the largest mobilization and operation conducted in the United States.

Washington County | 2020 Census Report

02



## Population





#### \_A Note on Statute



04



# Measuring Population Inequality\_









#### \_Returning to Statute

#### § 153A-22. Redefining electoral district boundaries

(d) No change in the boundaries of an electoral district may affect the unexpired term of office of a commissioner residing in the district and serving on the board on the effective date of the resolution. If the terms of office of members of the board do not all expire at the same time, the resolution shall state which seats are to be filled at the initial election held under the resolution.

(e) A resolution adopted pursuant to this section shall be the basis of electing persons to the board of commissioners at the first general election for members of the board of commissioners occurring after the resolution's effective date, and thereafter. A resolution becomes effective upon its adoption, un