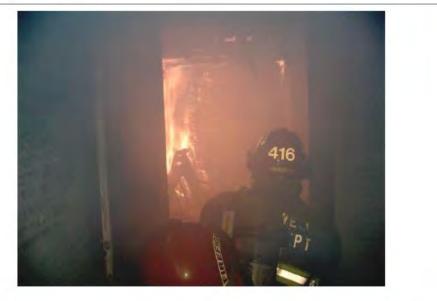

### QUESTIONS

Mr. Swindell said the County needs to take time to thank the County's fire departments. They are wonderful folks. They are all volunteers. They are getting weary because we have had so many fires in the last 2 months. They need new volunteers. As a volunteer, you wouldn't necessarily have to run into a fire, you could be a scribe or some other administrative function. They have to have 36 hours of certification/re-certification each year.

Commissioner Walker said Mr. Swindell answered all the questions he had during his presentation, mainly about working with surrounding counties.

Commissioner Keyes thanked Mr. Swindell for the job he is doing. She always has been and still is an advocate of the volunteer firefighters and the CERT team. They do a wonderful job and they don't get paid for it.