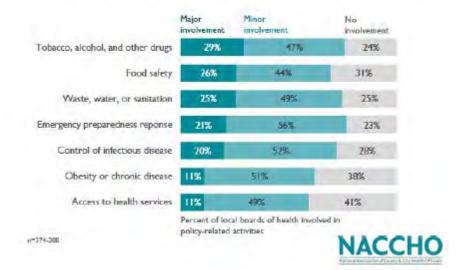

# Local boards of health are most likely to be involved in policies related to tobacco, alcohol, or other drug use