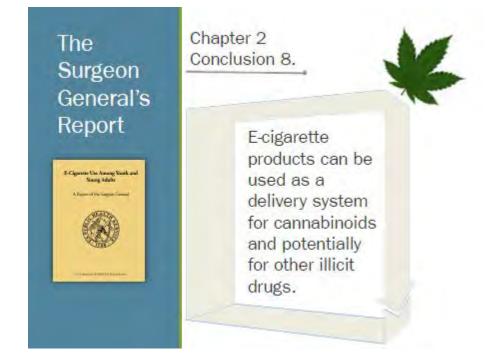

UNC School of Government - http://canons.sog.unc.edu/?p=7788

U.S. Surgeon General's Report on E-Cigarettes https://e-cigarettes.surgeongeneral.gov/

TPCB Maps and Dashboards http://www.tobaccopreventionandcontrol.ncdhhs.gov/maps/maps.htm