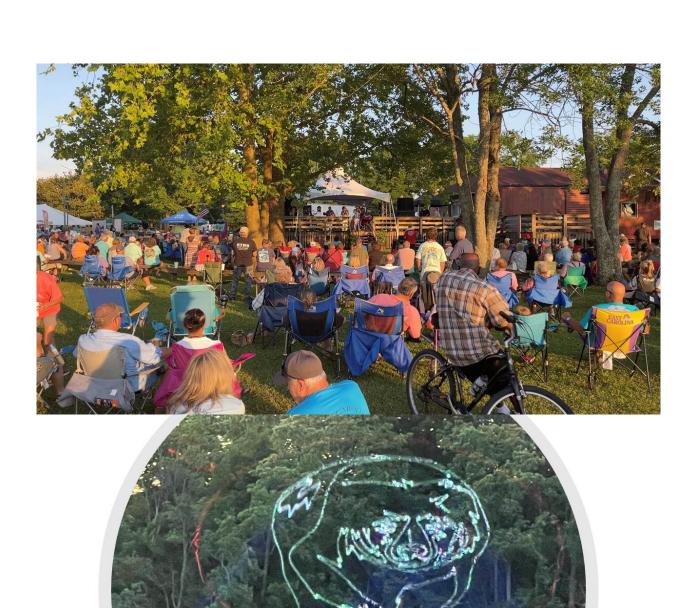

<u>DEPARTMENT INFORMATION UPDATE—TRAVEL & TOURISM AUTHORITY</u> <u>AND THE NC BLACK BEAR FESTIVAL:</u> Mr. Tom Harrison, TTA Direction gave the following presentation.

Αu

252-793-6627

PlymouthNC-Events.com

July 31st

Plymouth, NC

Laser Light Glow Parties, sometimes called "Neon Parties," are high energy and very interactive. This is not a passive activity where your participants sit in a lawn chair. They are up and moving, which is how we create memories with this epic event! But don't worry, while our events are active, the activity level is suitable for mostly everyone. And yes, some people enjoy watching the fun which is fine too.

A Laser Light Glow Party gives you the most "bang for your buck." These parties usually last a few hours, often at a price that is less or comparable to a 30 minute fireworks show. Perhaps the best part is we handle all the entertainment related to our party so you can actually take time to enjoy and even participate in your event!

Some outdoor customers add a "Glow Splash Zone", where participants who wish to get drenched can enter a designated area that includes glow in the dark foam, water blasters, glow in the dark paint, and even slime!