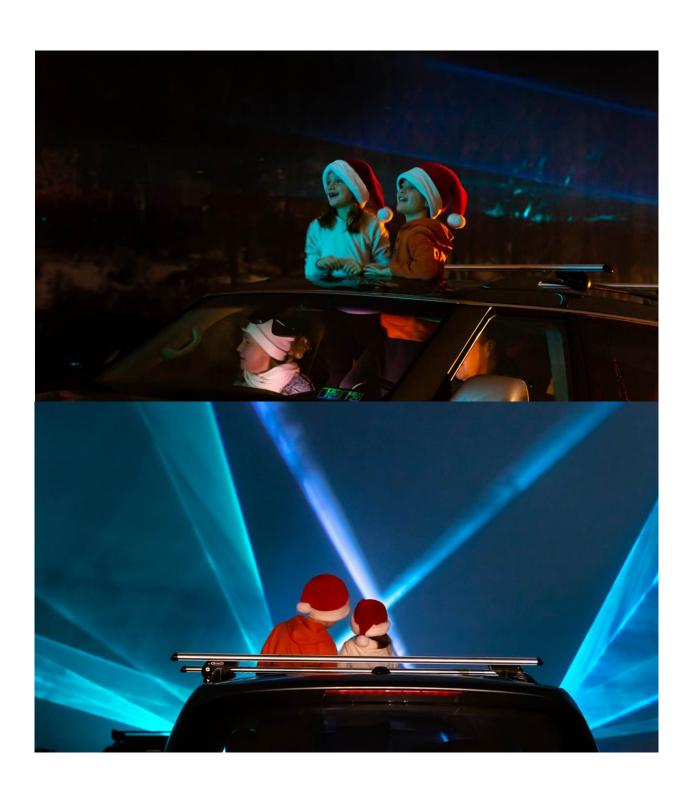

<u>DEPARTMENT INFORMATION UPDATE—TRAVEL & TOURISM AUTHORITY</u> <u>AND THE NC BLACK BEAR FESTIVAL:</u> Mr. Tom Harrison, TTA Direction gave the following presentation.

Αu

252-793-6627

PlymouthNC-Events.com

July 31st

Plymouth, NC

Laser Light Glow Parties, sometimes called "Neon Parties," are high energy and very interactive. This is not a passive activity where your participants sit in a lawn chair. They are up and moving, which is how we create memories with this epic event! But don't worry, while our events are active, the activity level is suitable for mostly everyone. And yes, some people enjoy watching the fun which is fine too.

A Laser Light Glow Party gives you the most "bang for your buck." These parties usually last a few hours, often at a price that is less or comparable to a 30 minute fireworks show. Perhaps the best part is we handle all the entertainment related to our party so you can actually take time to enjoy and even participate in your event!

Some outdoor customers add a "Glow Splash Zone", where participants who wish to get drenched can enter a designated area that includes glow in the dark foam, water blasters, glow in the dark paint, and even slime!