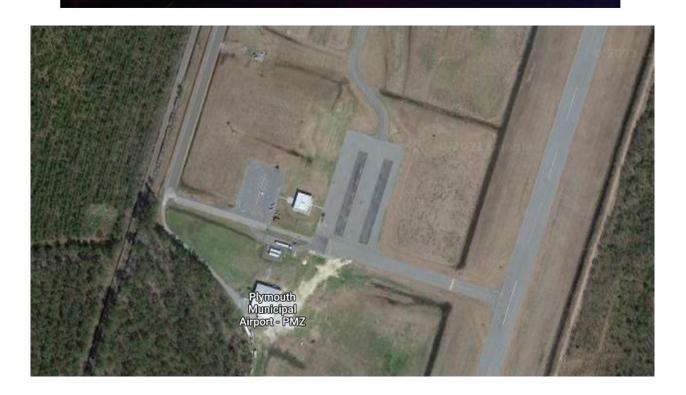

<u>DEPARTMENT INFORMATION UPDATE—TRAVEL & TOURISM AUTHORITY</u> <u>AND THE NC BLACK BEAR FESTIVAL:</u> Mr. Tom Harrison, TTA Direction gave the following presentation.

Αu

252-793-6627

PlymouthNC-Events.com

July 31st

Plymouth, NC

Laser Light Glow Parties, sometimes called "Neon Parties," are high energy and very interactive. This is not a passive activity where your participants sit in a lawn chair. They are up and moving, which is how we create memories with this epic event! But don't worry, while our events are active, the activity level is suitable for mostly everyone. And yes, some people enjoy watching the fun which is fine too.

A Laser Light Glow Party gives you the most "bang for your buck." These parties usually last a few hours, often at a price that is less or comparable to a 30 minute fireworks show. Perhaps the best part is we handle all the entertainment related to our party so you can actually take time to enjoy and even participate in your event!

Some outdoor customers add a "Glow Splash Zone", where participants who wish to get drenched can enter a designated area that includes glow in the dark foam, water blasters, glow in the dark paint, and even slime!