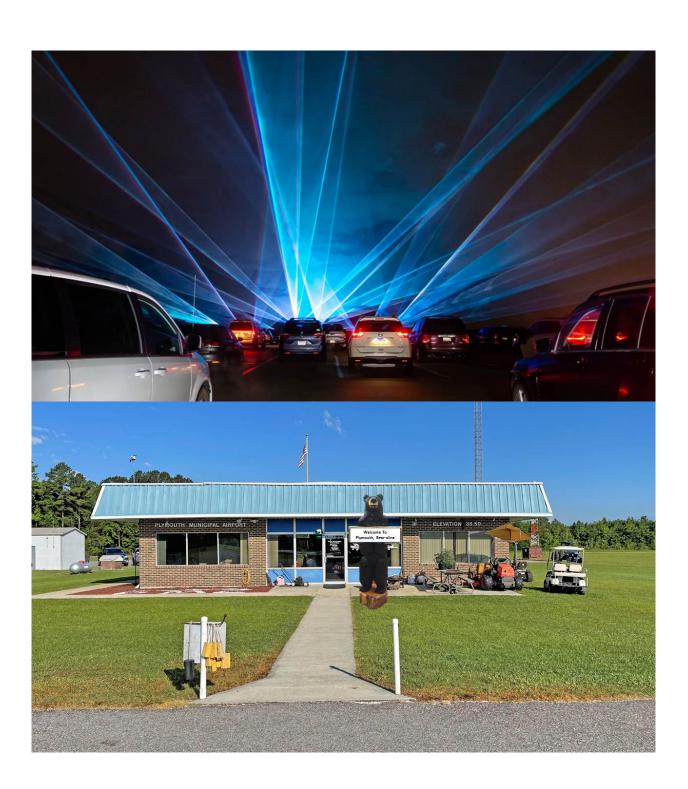

<u>DEPARTMENT INFORMATION UPDATE—TRAVEL & TOURISM AUTHORITY</u> <u>AND THE NC BLACK BEAR FESTIVAL:</u> Mr. Tom Harrison, TTA Direction gave the following presentation.

Αu

252-793-6627

PlymouthNC-Events.com

July 31st

Plymouth, NC

Laser Light Glow Parties, sometimes called "Neon Parties," are high energy and very interactive. This is not a passive activity where your participants sit in a lawn chair. They are up and moving, which is how we create memories with this epic event! But don't worry, while our events are active, the activity level is suitable for mostly everyone. And yes, some people enjoy watching the fun which is fine too.

A Laser Light Glow Party gives you the most "bang for your buck." These parties usually last a few hours, often at a price that is less or comparable to a 30 minute fireworks show. Perhaps the best part is we handle all the entertainment related to our party so you can actually take time to enjoy and even participate in your event!

Some outdoor customers add a "Glow Splash Zone", where participants who wish to get drenched can enter a designated area that includes glow in the dark foam, water blasters, glow in the dark paint, and even slime!