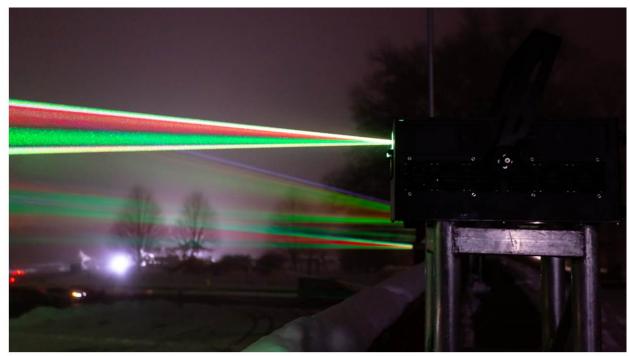

<u>DEPARTMENT INFORMATION UPDATE—TRAVEL & TOURISM AUTHORITY</u> <u>AND THE NC BLACK BEAR FESTIVAL:</u> Mr. Tom Harrison, TTA Direction gave the following presentation.

Αu

252-793-6627

PlymouthNC-Events.com

July 31st

Plymouth, NC

Laser Light Glow Parties, sometimes called "Neon Parties," are high energy and very interactive. This is not a passive activity where your participants sit in a lawn chair. They are up and moving, which is how we create memories with this epic event! But don't worry, while our events are active, the activity level is suitable for mostly everyone. And yes, some people enjoy watching the fun which is fine too.

A Laser Light Glow Party gives you the most "bang for your buck." These parties usually last a few hours, often at a price that is less or comparable to a 30 minute fireworks show. Perhaps the best part is we handle all the entertainment related to our party so you can actually take time to enjoy and even participate in your event!

Some outdoor customers add a "Glow Splash Zone", where participants who wish to get drenched can enter a designated area that includes glow in the dark foam, water blasters, glow in the dark paint, and even slime!