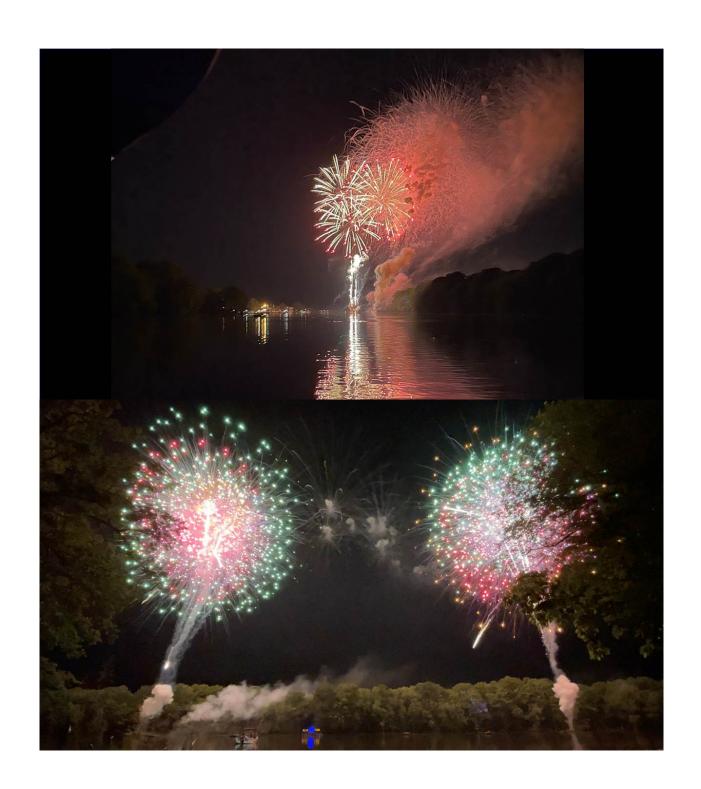

<u>DEPARTMENT INFORMATION UPDATE—TRAVEL & TOURISM AUTHORITY</u> <u>AND THE NC BLACK BEAR FESTIVAL:</u> Mr. Tom Harrison, TTA Direction gave the following presentation.

Αu

252-793-6627

PlymouthNC-Events.com

July 31st

Plymouth, NC

Laser Light Glow Parties, sometimes called "Neon Parties," are high energy and very interactive. This is not a passive activity where your participants sit in a lawn chair. They are up and moving, which is how we create memories with this epic event! But don't worry, while our events are active, the activity level is suitable for mostly everyone. And yes, some people enjoy watching the fun which is fine too.

A Laser Light Glow Party gives you the most "bang for your buck." These parties usually last a few hours, often at a price that is less or comparable to a 30 minute fireworks show. Perhaps the best part is we handle all the entertainment related to our party so you can actually take time to enjoy and even participate in your event!

Some outdoor customers add a "Glow Splash Zone", where participants who wish to get drenched can enter a designated area that includes glow in the dark foam, water blasters, glow in the dark paint, and even slime!