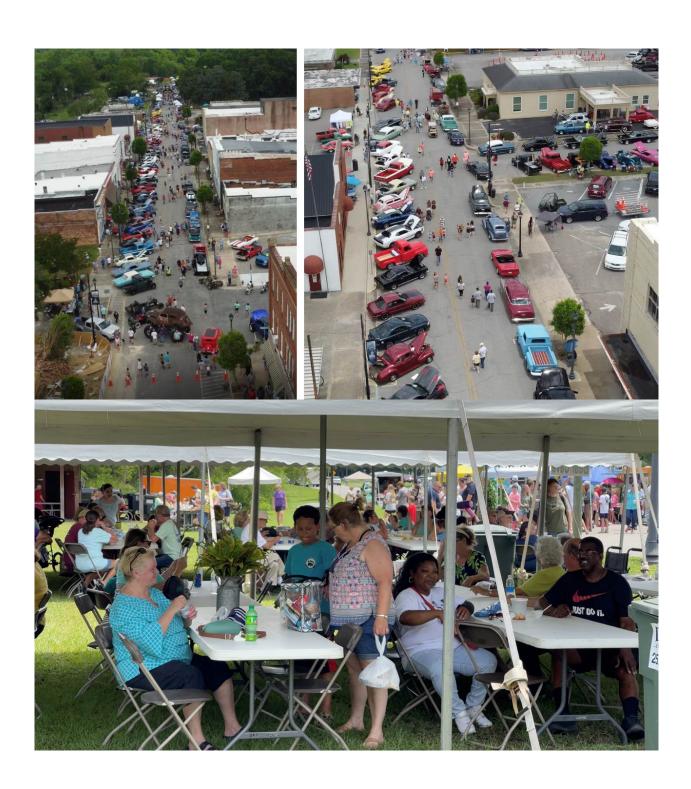

<u>DEPARTMENT INFORMATION UPDATE—TRAVEL & TOURISM AUTHORITY</u> <u>AND THE NC BLACK BEAR FESTIVAL:</u> Mr. Tom Harrison, TTA Direction gave the following presentation.

Αu

252-793-6627

PlymouthNC-Events.com

July 31st

Plymouth, NC

Laser Light Glow Parties, sometimes called "Neon Parties," are high energy and very interactive. This is not a passive activity where your participants sit in a lawn chair. They are up and moving, which is how we create memories with this epic event! But don't worry, while our events are active, the activity level is suitable for mostly everyone. And yes, some people enjoy watching the fun which is fine too.

A Laser Light Glow Party gives you the most "bang for your buck." These parties usually last a few hours, often at a price that is less or comparable to a 30 minute fireworks show. Perhaps the best part is we handle all the entertainment related to our party so you can actually take time to enjoy and even participate in your event!

Some outdoor customers add a "Glow Splash Zone", where participants who wish to get drenched can enter a designated area that includes glow in the dark foam, water blasters, glow in the dark paint, and even slime!